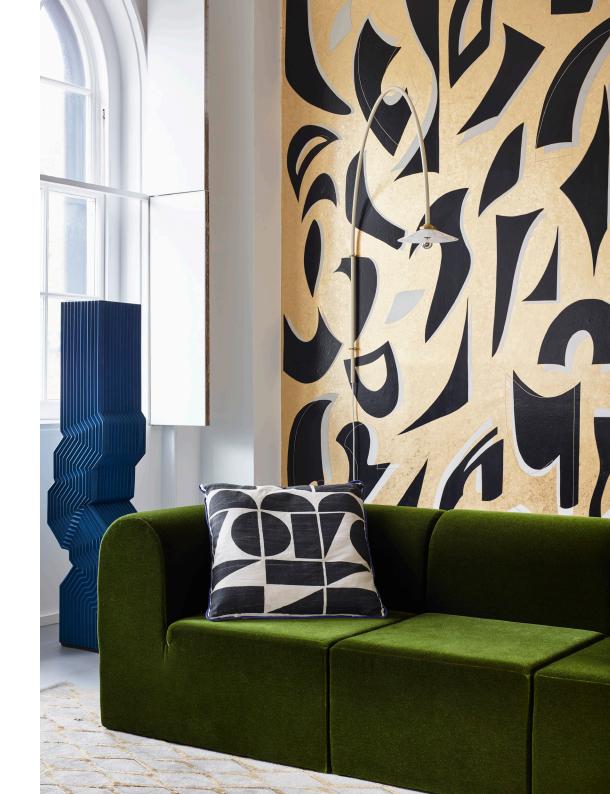

Playful, bold and mesmerizing, the layered curvilinear forms gambol across the wall with joyous freedom. Working as a focal panel in a high ceiling room, colourways Terrazzo Gold or Palladian Ash energise the controlled lines of a contemporary sitting room while the softer Silver Birch or Tourmaline offer a warm welcome in a wide hallway or dining room.

Available in a variety of colourways to provide a touch of femininity or introduce theatre to an interior.