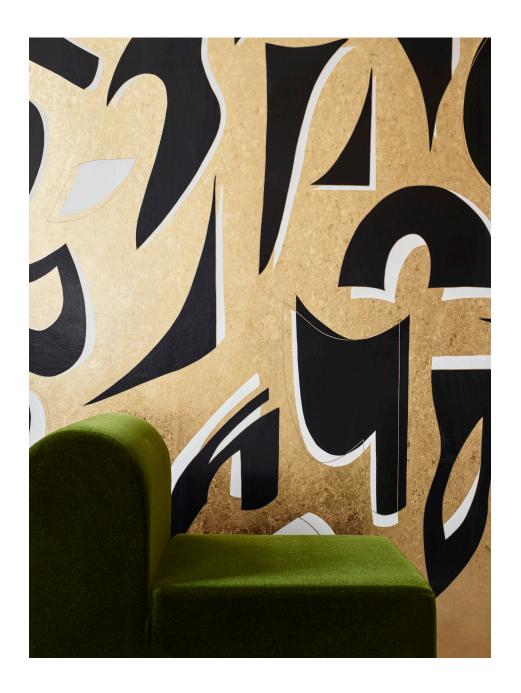

Playful, bold and mesmerizing, the layered curvilinear forms gambol across the wall with joyous freedom. Working as a focal panel in a high ceiling room, colourways Terrazzo Gold or Palladian Ash energise the controlled lines of a contemporary sitting room while the softer Silver Birch or Tourmaline offer a warm welcome in a wide hallway or dining room.

Available in a variety of colourways to provide a touch of femininity or introduce theatre to an interior.