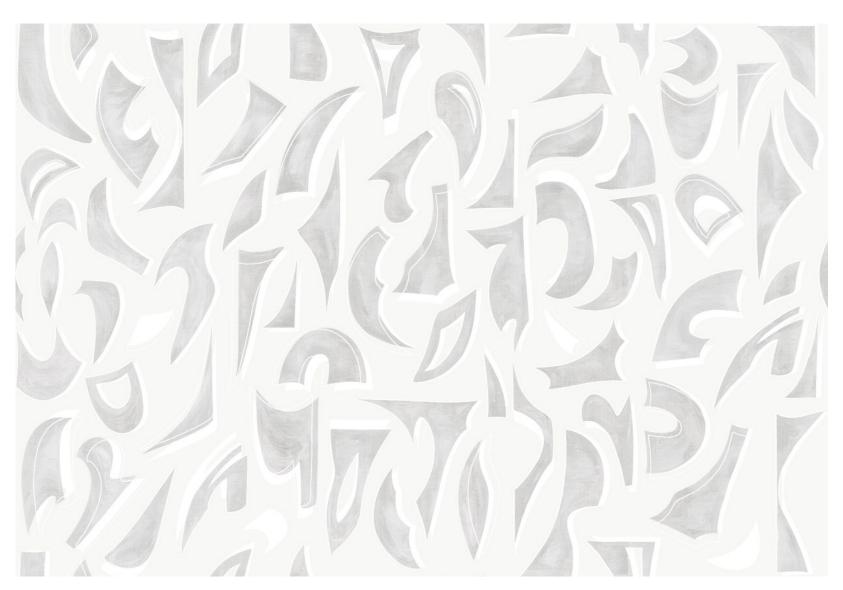

Playful, bold and mesmerizing, the layered curvilinear forms gambol across the wall with joyous freedom. Working as a focal panel in a high ceiling room, colourways Terrazzo Gold or Palladian Ash energise the controlled lines of a contemporary sitting room while the softer Silver Birch or Tourmaline offer a warm welcome in a wide hallway or dining room.

### SELECT YOUR COLOURWAY