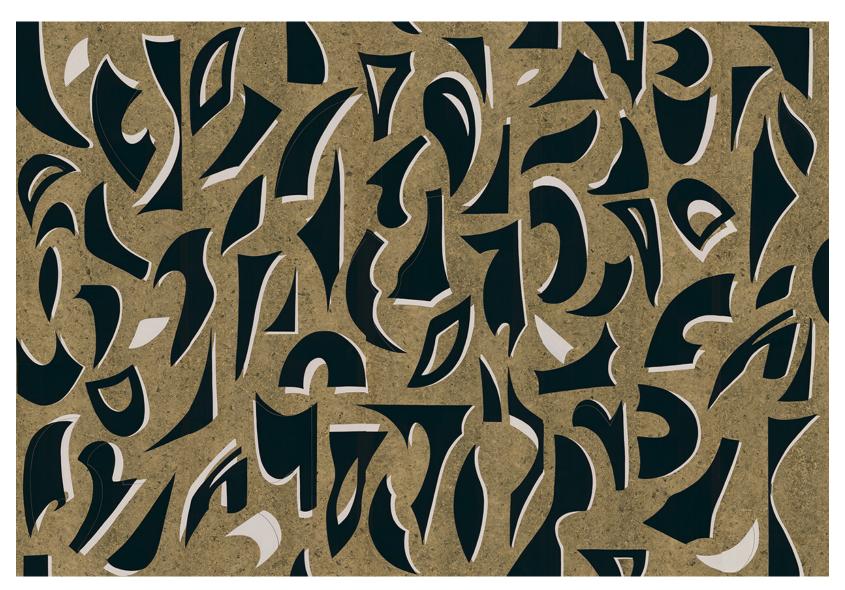

Playful, bold and mesmerizing, the layered curvilinear forms gambol across the wall with joyous freedom. Working as a focal panel in a high ceiling room, colourways Terrazzo Gold or Palladian Ash energise the controlled lines of a contemporary sitting room while the softer Silver Birch or Tourmaline offer a warm welcome in a wide hallway or dining room.

### SELECT YOUR COLOURWAY