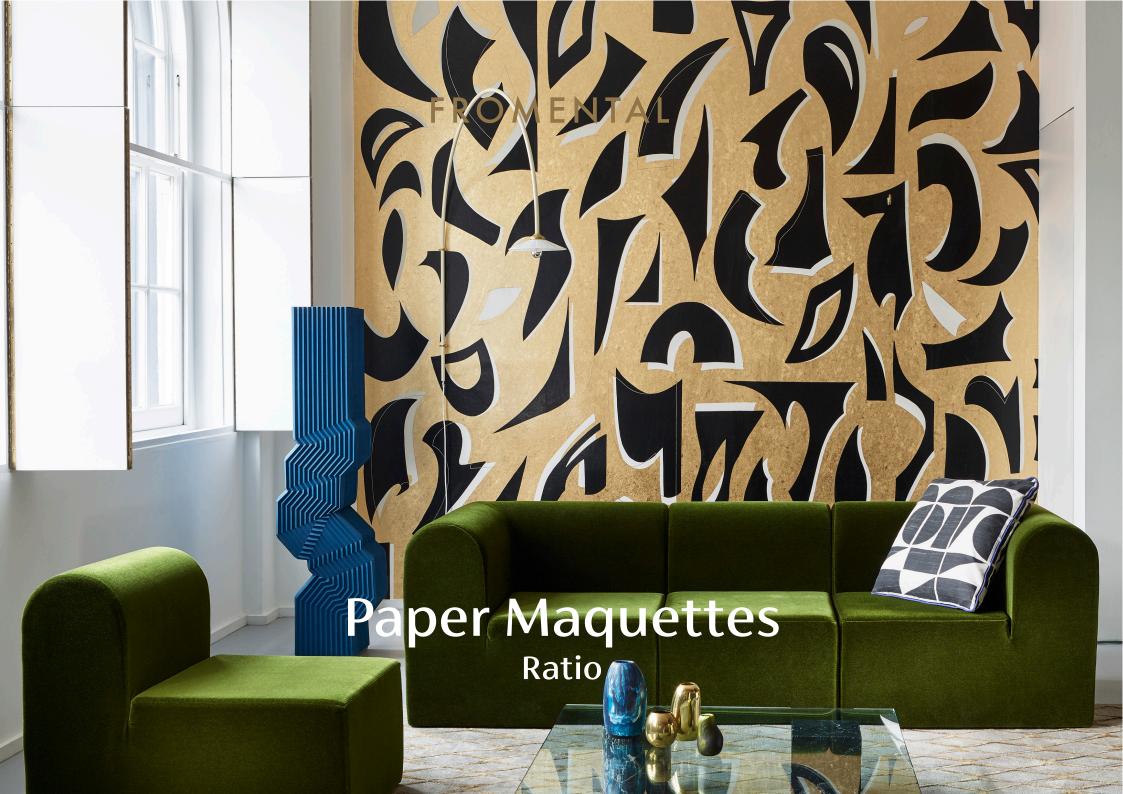

Playful, bold and mesmerizing, the layered curvilinear forms gambol across the wall with joyous freedom. Working as a focal panel in a high ceiling room, colourways Terrazzo Gold or Palladian Ash energise the controlled lines of a contemporary sitting room while the softer Silver Birch or Tourmaline offer a warm welcome in a wide hallway or dining room.

Available in a variety of colourways to provide a touch of femininity or introduce theatre to an interior.

# Paper Maquettes A050

Fromental wallcoverings are hand-made to order, tailored for each room. From supplied elevations and floor plan, we will place the design and panel seaming to ensure optimal installation.