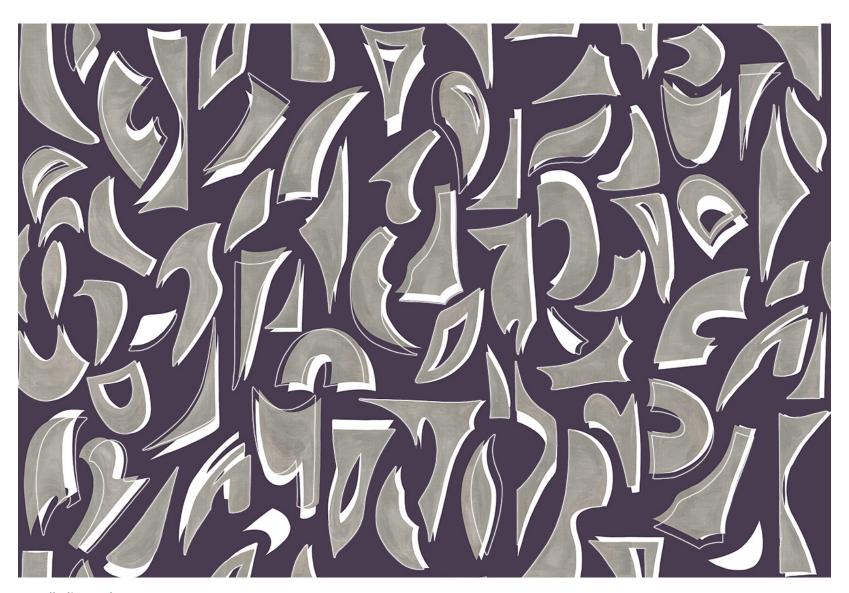

Playful, bold and mesmerizing, the layered curvilinear forms gambol across the wall with joyous freedom. Working as a focal panel in a high ceiling room, colourways Terrazzo Gold or Palladian Ash energise the controlled lines of a contemporary sitting room while the softer Silver Birch or Tourmaline offer a warm welcome in a wide hallway or dining room.

### SELECT YOUR COLOURWAY