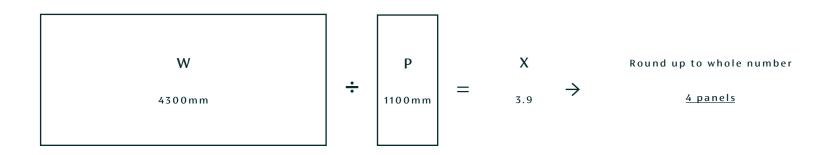

### MEASURE YOUR SPACE

Measure your wall width or room perimeter (W)

Divide this number by the panel width of your selected design (P)

This is the number of panels you need to order (X)

### Example:

PLACE YOUR ORDER

01 Terrazzo Gold

02 Silver Birch

03 Palladium Ash

04 Tourmaline