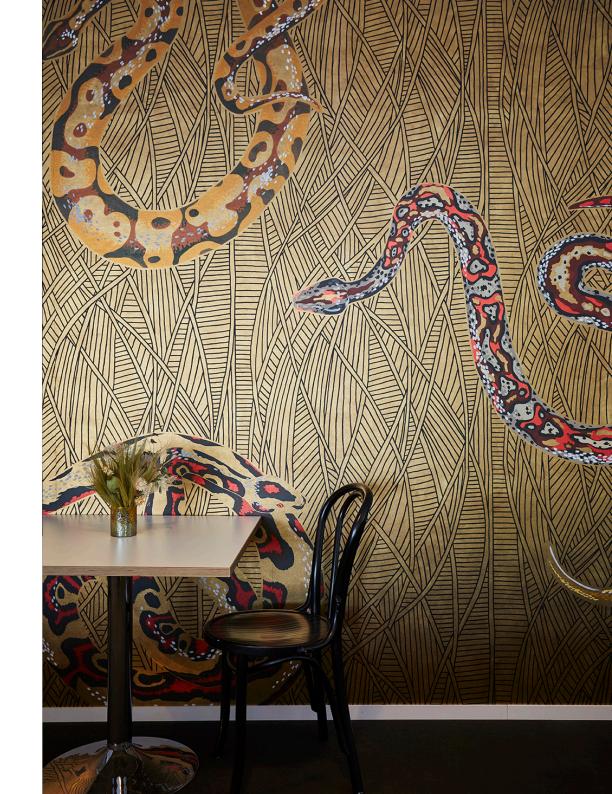

'Les Boas' is inspired by the beautiful maquettes and paintings created by Cartier, Lalique and Boucheron for their 1930's jewellery designs.

The natural adornment present in the pattern of reptiles is further enhanced with hand-painted touches.

# Colourways

01 Savanna on Hand-Gilded Paper

### FROMENTAL

Les Boas in Savanna