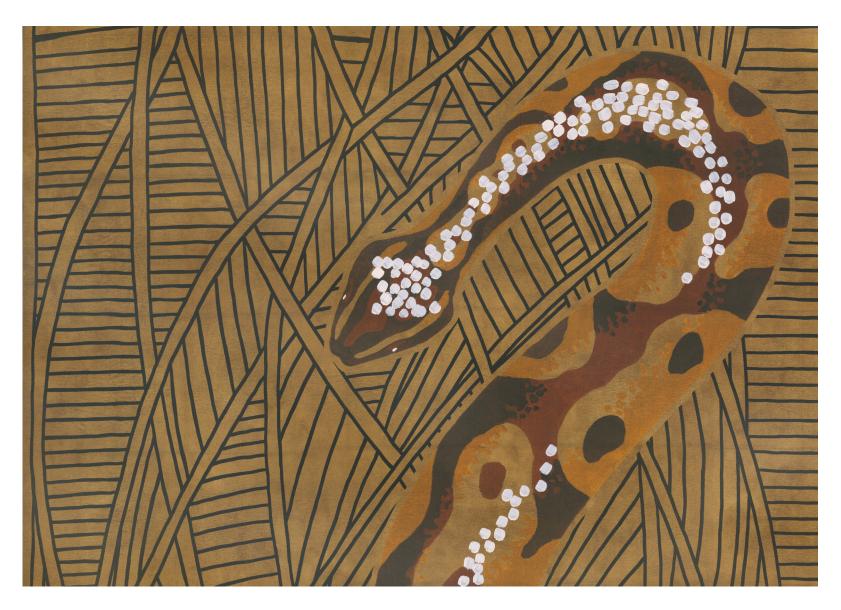

'Les Boas' is inspired by the beautiful maquettes and paintings created by Cartier, Lalique and Boucheron for their 1930's jewellery designs.

The natural adornment present in the pattern of reptiles is further enhanced with hand-painted touches.

# Colourways

01 Savanna on Hand-Gilded Paper

### FROMENTAL

Les Boas in Savanna