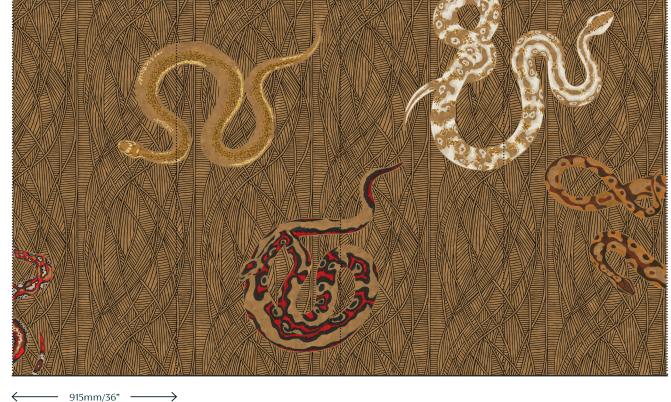

'Les Boas' is inspired by the beautiful maquettes and paintings created by Cartier, Lalique and Boucheron for their 1930's jewellery designs.

The natural adornment present in the pattern of reptiles is further enhanced with hand-painted touches.

## Les Boas F050

Fromental wallcoverings are hand-made to order, tailored for each room. From supplied elevations and floor plan, we will place the design and panel seaming to ensure optimal installation.

#### Dimensions

Height - Panels are supplied 300mm/12" higher than specified wall height. Standard panel height is up to 4300mm/14ft. Panels over the standard height are available with a surcharge.

Width - Standard panel width 915mm/36" plus 15mm/½" trim

# Colourways

01 Savanna on Hand-Gilded Paper