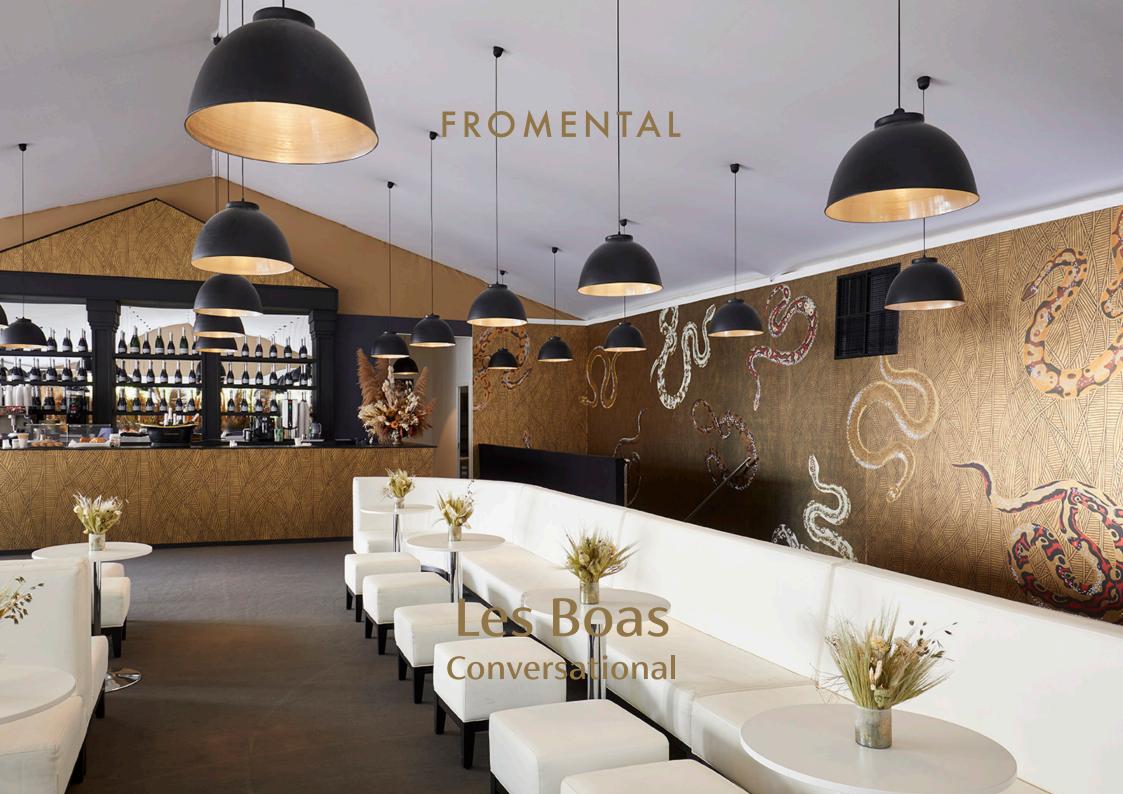

'Les Boas' is inspired by the beautiful maquettes and paintings created by Cartier, Lalique and Boucheron for their 1930's jewellery designs.

The natural adornment present in the pattern of reptiles is further enhanced with hand-painted touches.

## Les Boas F050

Fromental wallcoverings are hand-made to order, tailored for each room. From supplied elevations and floor plan, we will place the design and panel seaming to ensure optimal installation.

### FROMENTAL

Les Boas in Savanna