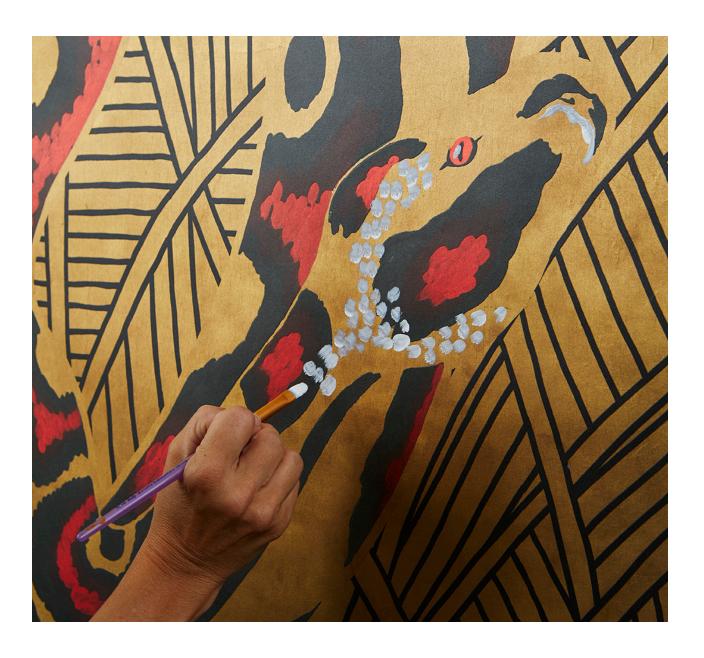

'Les Boas' is inspired by the beautiful maquettes and paintings created by Cartier, Lalique and Boucheron for their 1930's jewellery designs.

The natural adornment present in the pattern of reptiles is further enhanced with hand-painted touches.

#### **Technical Information**

Material and Technique Back-Printed and Hand Finished on Hand-Gilded Paper