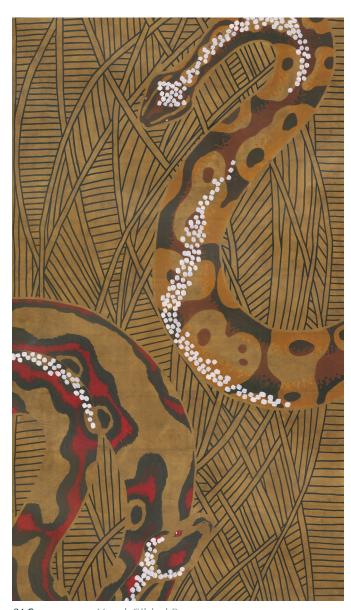

'Les Boas' is inspired by the beautiful maquettes and paintings created by Cartier, Lalique and Boucheron for their 1930's jewellery designs.

The natural adornment present in the pattern of reptiles is further enhanced with hand-painted touches.

# Colourways

01 Savanna on Hand-Gilded Paper

### FROMENTAL

Les Boas in Savanna