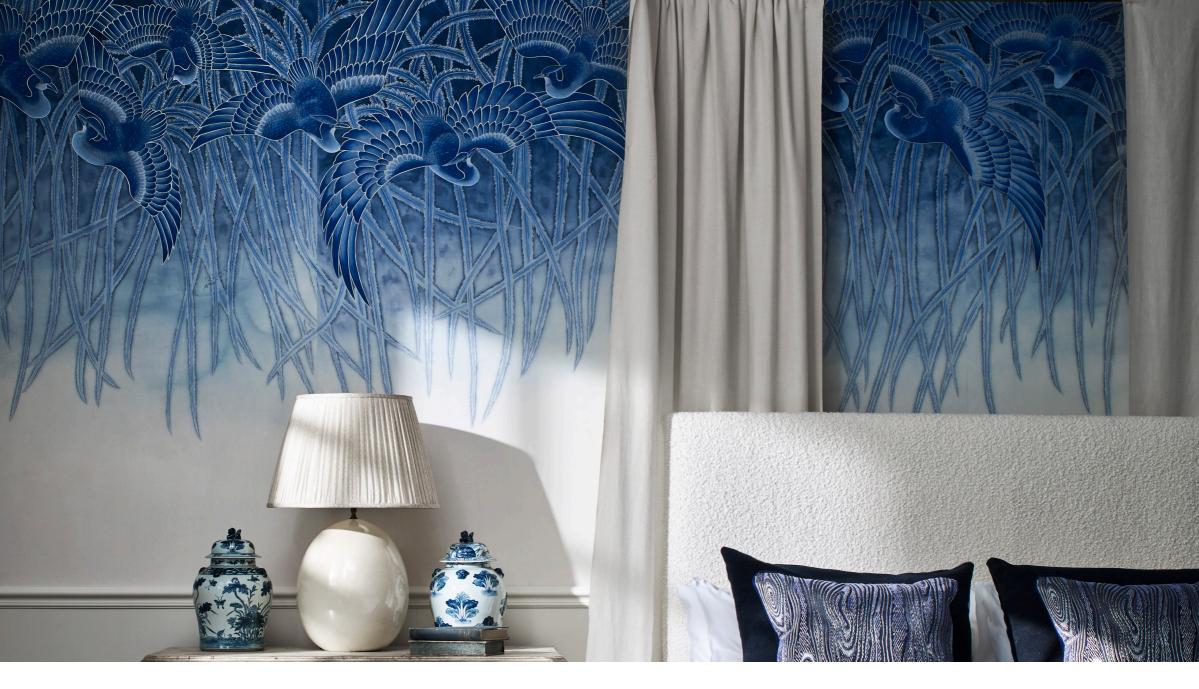

Meticulously rendered pheasants dance across the design, their long tail plumes cascading downward, evoking a sense of movement and grace.

FRONT COVER IMAGE Faisans in Bleu | Photography by Jon Green, Styled by Alyce Taylor RIGHT-HAND IMAGE Faisans in Sepia

## Colourways

Bleu's soft, monochrome palette takes in an array of tones, from indigo and midnight to steel and duck egg.