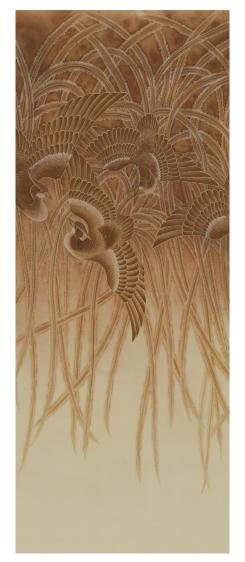

Meticulously rendered pheasants dance across the design, their long tail plumes cascading downward, evoking a sense of movement and grace.

FRONT COVER IMAGE Faisans in Bleu | Photography by Jon Green, Styled by Alyce Taylor RIGHT-HAND IMAGE Faisans in Sepia

#### 02 Sepia on Moonlight Silk

A graceful, tonal colourway featuring a plethora of brown hues and light gold metallic detailing.