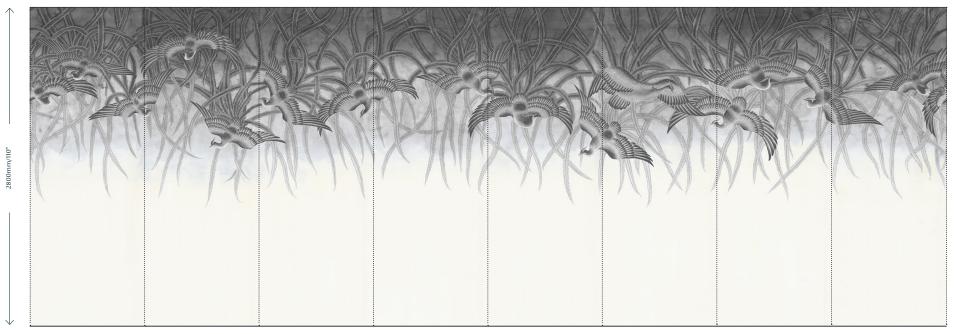

#### Dimensions

Height - Panels are supplied 150mm/6" higher than specified wall height. Standard panel height is up to 4300mm/14ft.Taller panels are available with a surcharge.Width - Standard panel width 915mm/36" plus trim.

← 915mm/36" →