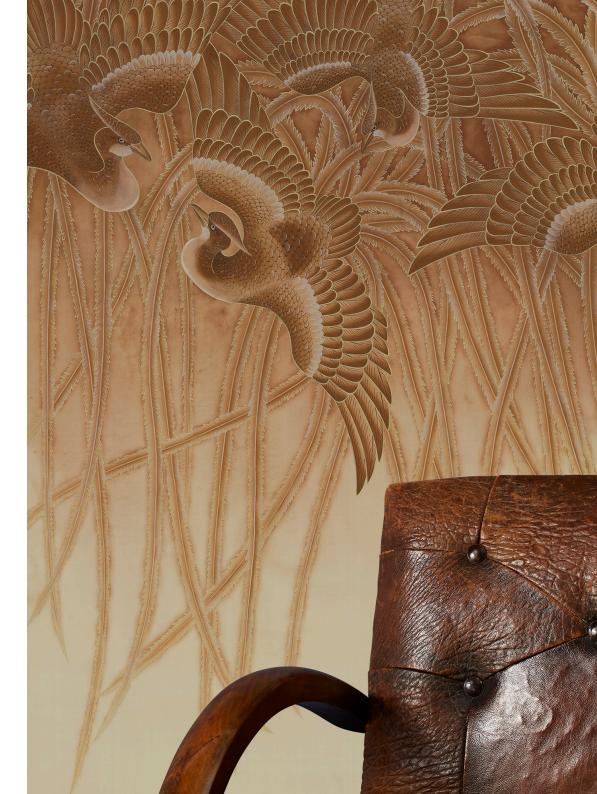

Meticulously rendered pheasants dance across the design, their long tail plumes cascading downward, evoking a sense of movement and grace.

FRONT COVER IMAGE Faisans in Bleu | Photography by Jon Green, Styled by Alyce Taylor RIGHT-HAND IMAGE Faisans in Sepia

#### 02 Sepia on Moonlight Silk

A graceful, tonal colourway featuring a plethora of brown hues and light gold metallic detailing.