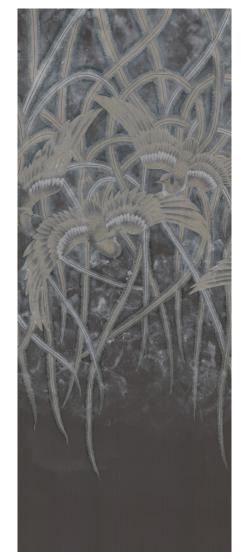

#### 03 Charbon on Graphite Silk

Charbon's whites and golds have a misty, chalky quality, imbuing the colourway with ethereal beauty.