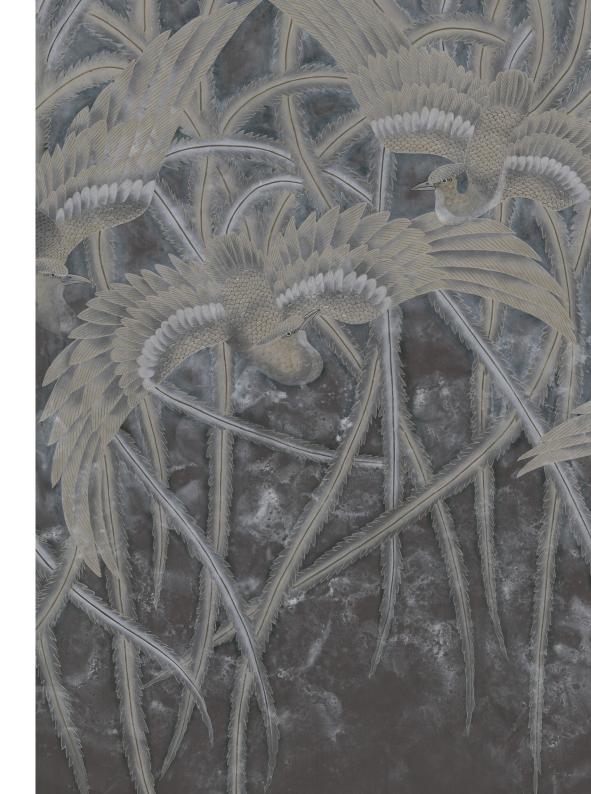

#### 03 Charbon on Graphite Silk

Charbon's whites and golds have a misty, chalky quality, imbuing the colourway with ethereal beauty.