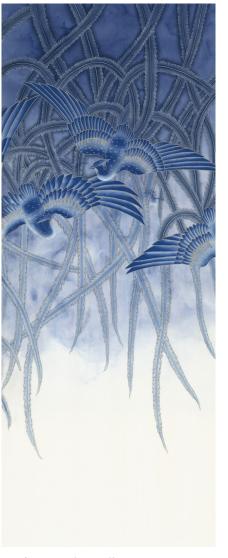

Meticulously rendered pheasants dance across the design, their long tail plumes cascading downward, evoking a sense of movement and grace.

FRONT COVER IMAGE Faisans in Bleu | Photography by Jon Green, Styled by Alyce Taylor RIGHT-HAND IMAGE Faisans in Sepia

## Colourways

Bleu's soft, monochrome palette takes in an array of tones, from indigo and midnight to steel and duck egg.