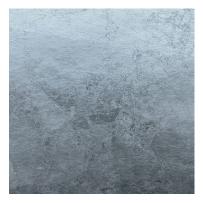

This product is hand-made to order and therefore some colour variation between sample and order set should be expected.

Metal Paper SC01 Hand-gilded and sealed with a lacquer finish.

### Panel width: 1.1m / 43" including trim Roll size available: 10m / 11 yds; custom lengths are available upon request.

This product is hand-made in batches and therefore some colour variation between sample and order set should be expected.

## Metal Paper SC01

**16** Himalaya

14 Monsoon

15 Formosa

17 Oolong

## Metal Paper SC01

205 Pale Gold

206 Dusty Fox

213 Silver Frost

215 Amber Frost

201 Champagne

217 Sparkling Wine

219 Terrazzo

234 Pavlova

223 Gold

226 Smoked Oak

231 Rouge Brut

244 Iced Peach

245 Amorosa