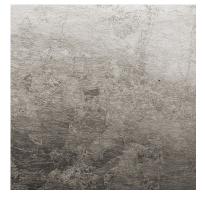

### **Buckskin P015**

The hand-varnished finish to this paper ground is similar to a rare wood veneer, fine leather or parchment.

Panel width: 930mm / 37" including trim Roll size available: 10m / 11 yds; custom lengths are available upon request.

## Buckskin P015

01 Malt

45 Turtle

07 Jean

21 Rockport

**20** Gull

10 Sea Mist

## **Buckskin P015**

**47** Tan

04 Port

11 Auberge

13 Burgundy

06 Laurel