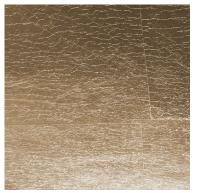

This product is hand-made to order and therefore some colour variation between sample and order set should be expected.

Metal Paper SC01 Hand-gilded and sealed with a lacquer finish.

## Metal Paper SC01

**16** Himalaya

14 Monsoon

15 Formosa

17 Oolong

## Metal Paper SC01

205 Pale Gold

206 Dusty Fox

213 Silver Frost

215 Amber Frost

201 Champagne

217 Sparkling Wine

219 Terrazzo