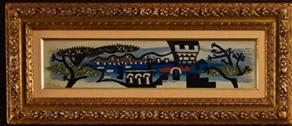

## FROMENTAL

# Essentials Vol 3





## Volume 3

### **Buckskin P015**

The hand-varnished finish to this paper ground is similar to a rare wood veneer, fine leather or parchment.

Panel width: 930mm / 37" including trim Roll size available: 10m / 11 yds; custom lengths are available upon request.

This product is batch printed and therefore dye lot variation between batches should be expected.

**Tea Paper K001** Hand-dyed and antiqued squares sheets of rice paper are mounted together with joins onto a non-woven backing.

#### Panel width: 930mm / 37" including trim

The papers are pieced together with horizontal joins at either 18" or 36" inch squares recreating the effect of the traditional wallpaper. Supplied as specified panel lengths; further information on panel layouts are avai