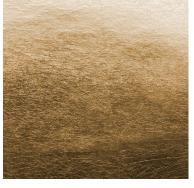

This product is hand-made to order and therefore some colour variation between sample and order set should be expected.

Metal Paper SC01 Hand-gilded and sealed with a lacquer finish.

### Panel width: 1.1m / 43" including trim Roll size available: 10m / 11 yds; custom lengths are available upon request.

This product is hand-made in batches and therefore some colour variation between sample and order set should be expected.

## Metal Paper SC01

**16** Himalaya

14 Monsoon

15 Formosa

17 Oolong

## Metal Paper SC01

205 Pale Gold

206 Dusty Fox

213 Silver Frost

215 Amber Frost

201 Champagne

217 Sparkling Wine

219 Terrazzo

234 Pavlova

223 Gold

226 Smoked Oak

231 Rouge Brut

244 Iced Peach

245 Amorosa