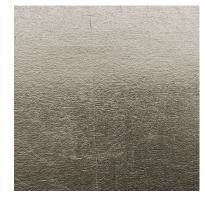

This product is hand-made to order and therefore some colour variation between sample and order set should be expected.

Metal Paper SC01 Hand-gilded and sealed with a lacquer finish.

### Panel width: 1.1m / 43" including trim Roll size available: 10m / 11 yds; custom lengths are available upon request.

This product is hand-made in batches and therefore some colour variation between sample and order set should be expected.

## Metal Paper SC01

**16** Himalaya

14 Monsoon

15 Formosa

17 Oolong

## Metal Paper SC01

205 Pale Gold

206 Dusty Fox

213 Silver Frost

215 Amber Frost

201 Champagne

217 Sparkling Wine

219 Terrazzo

234 Pavlova

223 Gold

226 Smoked Oak

231 Rouge Brut

244 Iced Peach

245 Amorosa