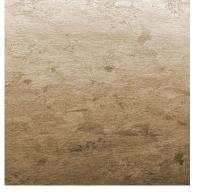

This product is batch printed and therefore dye lot variation between batches should be expected.

**Tea Paper K001** Hand-dyed and antiqued squares sheets of rice paper are mounted together with joins onto a non-woven backing.

#### Panel width: 930mm / 37" including trim

The papers are pieced together with horizontal joins at either 18" or 36" inch squares recreating the effect of the traditional wallpaper. Supplied as specified panel lengths; further information on panel layouts are available on request.

## Tea Paper K001