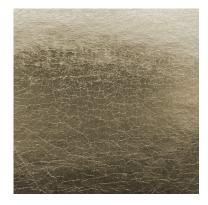

This product is batch printed and therefore dye lot variation between batches should be expected.

**Tea Paper K001** Hand-dyed and antiqued squares sheets of rice paper are mounted together with joins onto a non-woven backing.

#### Panel width: 930mm / 37" including trim

The papers are pieced together with horizontal joins at either 18" or 36" inch squares recreating the effect of the traditional wallpaper. Supplied as specified panel lengths; further information on panel layouts are available on request.

## Tea Paper K001