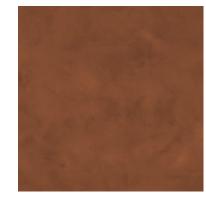

lour variation between sample and order set should be expected.

Metal Paper SC01 Hand-gilded and sealed with a lacquer finish.

### Panel width: 1.1m / 43" including trim Roll size available: 10m / 11 yds; custom lengths are available upon request.

This product is hand-made in batches and therefore some colour variation between sample and order set should be expected.

All products are backed on a non-woven base material. We recommend hand trimming both sides of the material before installation.

Please note images are for colour reference only, physical samples are avaiable on request.

**FRONT COVER IMAGE** Buckskin in Auberge Credit: Sarah Hogan

## FROMENTAL

## Buckskin P015











01 Malt





45 Turtle



07 Jean

21 Rockport

**20** Gull

10 Sea Mist

## **Buckskin P015**





**47** Tan



04 Port



11 Auberge





13 Burgundy



06 Laurel



## Tea Paper K001

## Metal Paper SC01



**16** Himalaya

14 Monsoon

15 Formosa

17 Oolong

## Metal Paper SC01









205 Pale Gold



206 Dusty Fox



213 Silver Frost



215 Amber Frost

201 Champagne



217 Sparkling Wine



219 Terrazzo

234 Pavlova



223 Gold



226 Smoked Oak



231 Rouge Brut











244 Iced Peach

245 Amorosa