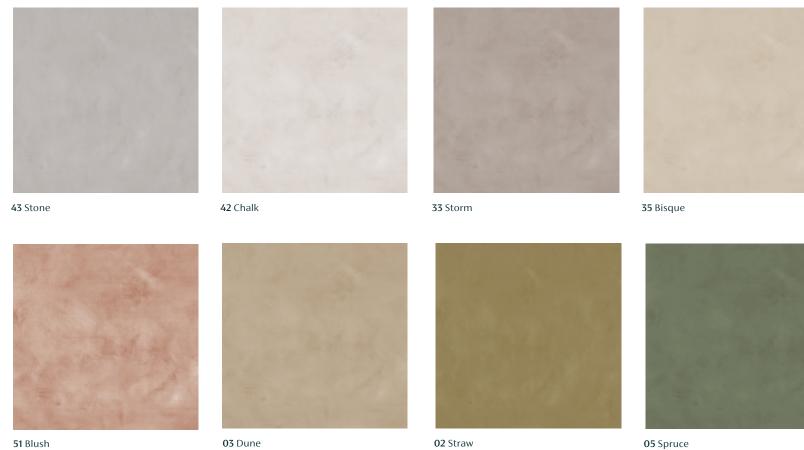

rmation on panel layouts are available on request.

This product is hand-made to order and therefore some colour variation between sample and order set should be expected.

Metal Paper SC01 Hand-gilded and sealed with a lacquer finish.

### Panel width: 1.1m / 43" including trim Roll size available: 10m / 11 yds; custom lengths are available upon request.

This product is hand-made in batches and therefore some colour variation between sample and order set should be expected.

All products are backed on a non-woven base material. We recommend hand trimming both sides of the material before installation.

Please note images are for colour reference only, physical samples are avaiable on request.

**FRONT COVER IMAGE** Buckskin in Auberge Credit: Sarah Hogan

## FROMENTAL

## Buckskin P015











01 Malt





45 Turtle



07 Jean

21 Rockport

**20** Gull

10 Sea Mist

## **Buckskin P015**





**47** Tan



04 Port



11 Auberge





13 Burgundy



06 Laurel



## Tea Paper K001

## Metal Paper SC01



**16** Himalaya

14 Monsoon

15 Formosa

17 Oolong

## Metal Paper SC01









205 Pale Gold



206 Dusty Fox



213 Silver Frost



215 Amber Frost

201 Champagne



217 Sparkling Wine



219 Terrazzo

234 Pavlova



223 Gold



226 Smoked Oak



231 Rouge Brut











244 Iced Peach

245 Amorosa