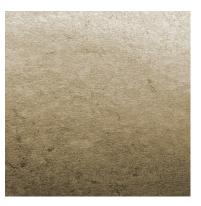

This product is batch printed and therefore dye lot variation between batches should be expected.

**Tea Paper K001** Hand-dyed and antiqued squares sheets of rice paper are mounted together with joins onto a non-woven backing.

#### Panel width: 930mm / 37" including trim

The papers are pieced together with horizontal joins at either 18" or 36" inch squares recreating the effect of the traditional wallpaper. Supplied as specified panel lengths; further information on panel layouts are available on request.

## Tea Paper K001