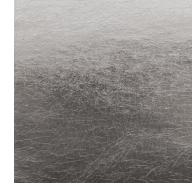

### **Buckskin P015**

The hand-varnished finish to this paper ground is similar to a rare wood veneer, fine leather or parchment.

Panel width: 930mm / 37" including trim Roll size available: 10m / 11 yds; custom lengths are available upon request.

## Buckskin P015

01 Malt

45 Turtle

07 Jean

21 Rockport

**20** Gull

10 Sea Mist

## **Buckskin P015**

**47** Tan

04 Port

11 Auberge

13 Burgundy

06 Laurel