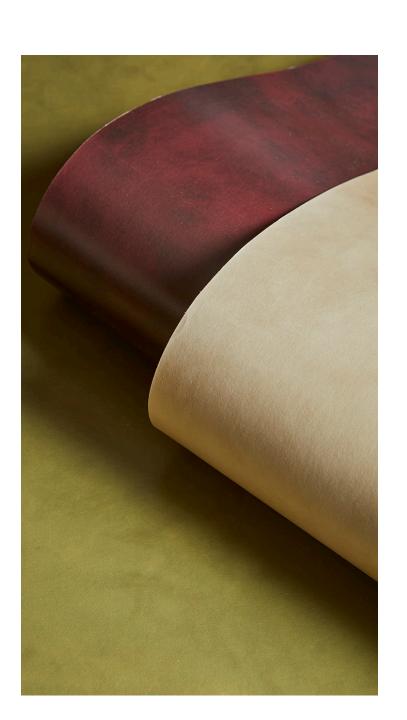

**FRONT COVER IMAGE** Buckskin in Auberge Credit: Sarah Hogan

### **Buckskin P015**

The hand-varnished finish to this paper ground is similar to a rare wood veneer, fine leather or parchment.

Panel width: 930mm / 37" including trim Roll size available: 10m / 11 yds; custom lengths are available upon request.