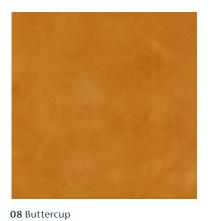

colour variation between sample and order set should be expected.

Metal Paper SC01 Hand-gilded and sealed with a lacquer finish.

### Panel width: 1.1m / 43" including trim Roll size available: 10m / 11 yds; custom lengths are available upon request.

This product is hand-made in batches and therefore some colour variation between sample and order set should be expected.

All products are backed on a non-woven base material. We recommend hand trimming both sides of the material before installation.

Please note images are for colour reference only, physical samples are avaiable on request.

**FRONT COVER IMAGE** Buckskin in Auberge Credit: Sarah Hogan

## FROMENTAL

## Buckskin P015











01 Malt





45 Turtle



07 Jean

21 Rockport

**20** Gull

10 Sea Mist

## **Buckskin P015**





**47** Tan



04 Port



11 Auberge





13 Burgundy



06 Laurel



## Tea Paper K001

## Metal Paper SC01



**16** Himalaya

14 Monsoon

15 Formosa

17 Oolong

## Metal Paper SC01









205 Pale Gold



206 Dusty Fox



213 Silver Frost



215 Amber Frost

201 Champagne



217 Sparkling Wine



219 Terrazzo

234 Pavlova



223 Gold



226 Smoked Oak



231 Rouge Brut











244 Iced Peach

245 Amorosa