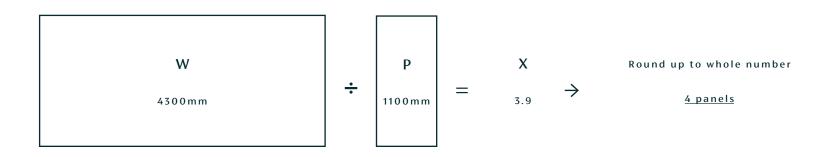

### MEASURE YOUR SPACE

Measure your wall width or room perimeter (W)

Divide this number by the panel width of your selected design (P)

This is the number of panels you need to order (X)

#### Example:

PLACE YOUR ORDER

03H Luna