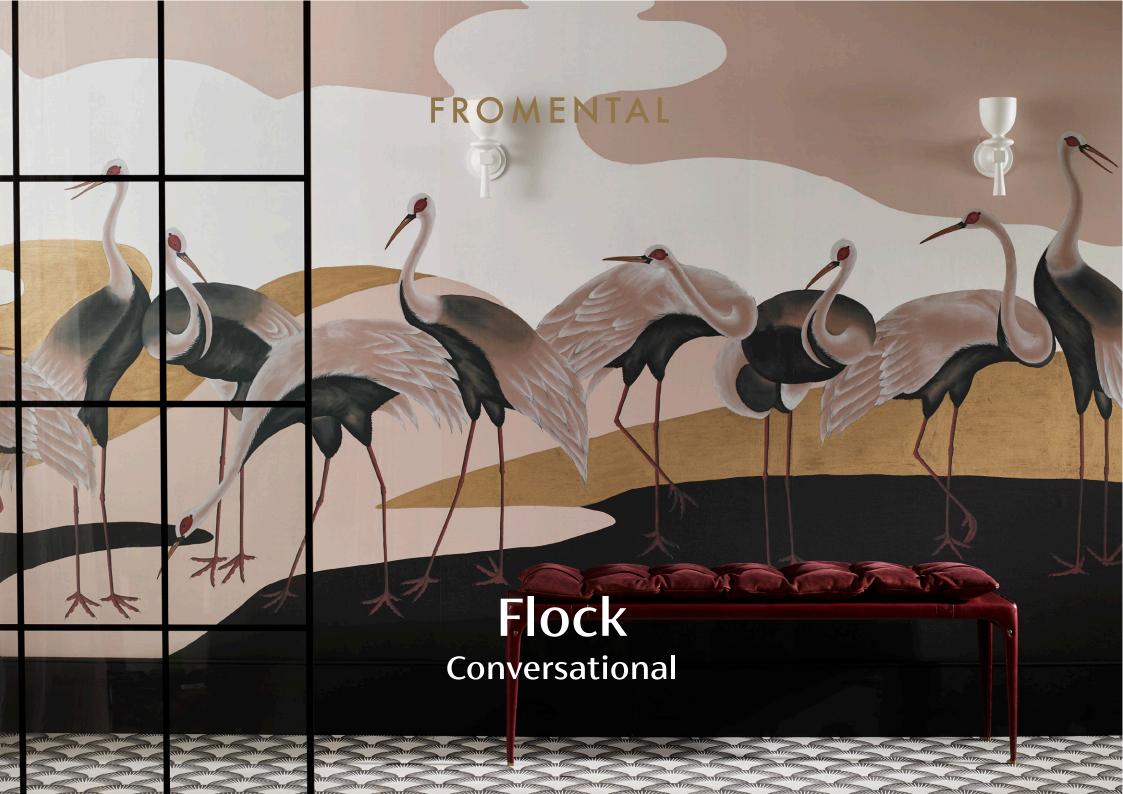

Fabled to live for thousands of years, cranes are a symbol of good fortune and eternal youth. A modern take on the Rinpa School style, Flock is a captivating scene of majestic cranes elegantly dancing across the room.

The dramatic landscape is created with contrasting pigment and metallic ink allowing for a bold backdrop to a wonderfully charismatic design.

## Flock A001

Fromental wallcoverings are hand-made to order, tailored for each room. From supplied elevations and floor plan, we will place the design and panel seaming to ensure optimal installation.