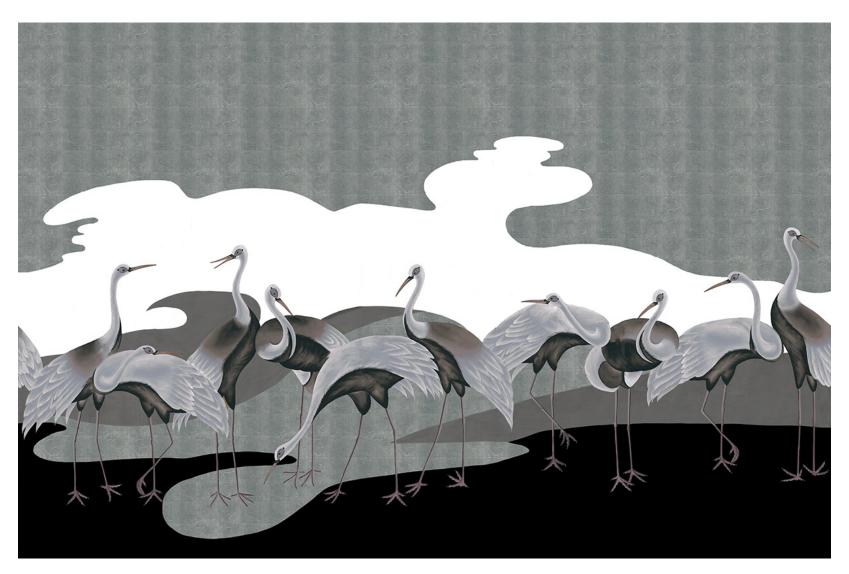

Fabled to live for thousands of years, cranes are a symbol of good fortune and eternal youth. A modern take on the Rinpa School style, Flock is a captivating scene of majestic cranes elegantly dancing across the room.

The dramatic landscape is created with contrasting pigment and metallic ink allowing for a bold backdrop to a wonderfully charismatic design.

### SELECT YOUR COLOURWAY