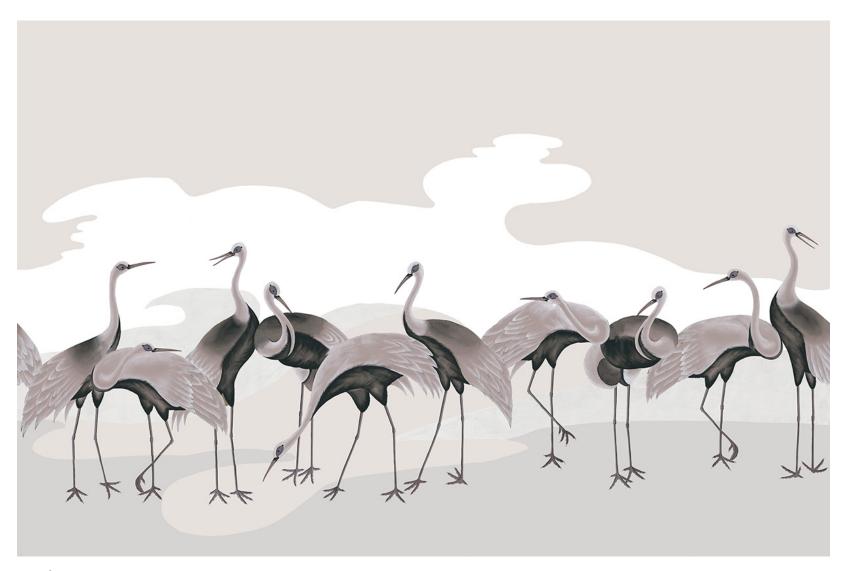

Fabled to live for thousands of years, cranes are a symbol of good fortune and eternal youth. A modern take on the Rinpa School style, Flock is a captivating scene of majestic cranes elegantly dancing across the room.

The dramatic landscape is created with contrasting pigment and metallic ink allowing for a bold backdrop to a wonderfully charismatic design.

## Flock A001

Fromental wallcoverings are hand-made to order, tailored for each room. From supplied elevations and floor plan, we will place the design and panel seaming to ensure optimal installation.