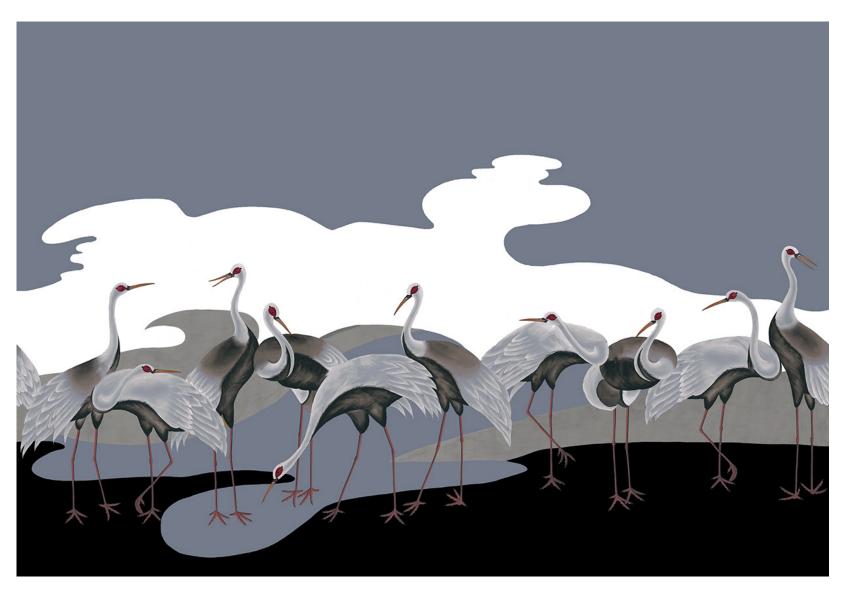

Fabled to live for thousands of years, cranes are a symbol of good fortune and eternal youth. A modern take on the Rinpa School style, Flock is a captivating scene of majestic cranes elegantly dancing across the room.

The dramatic landscape is created with contrasting pigment and metallic ink allowing for a bold backdrop to a wonderfully charismatic design.

### SELECT YOUR COLOURWAY