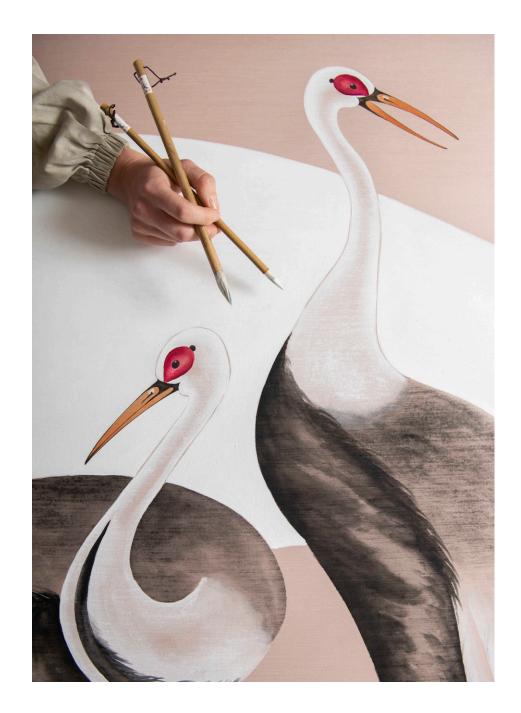

#### Material and Technique

Our Flock design is available using two different techniques dependant on colourway:

#### Dimensions

03H Luna - Fully hand-painted onto gilded paper

**Panel Width** - 915mm/36" plus 15mm/ 1/2" trim.

**01 Rosea, 02 Paloma, 04 Sabre** - Printed onto Rayonne and hand-finished in our studios.