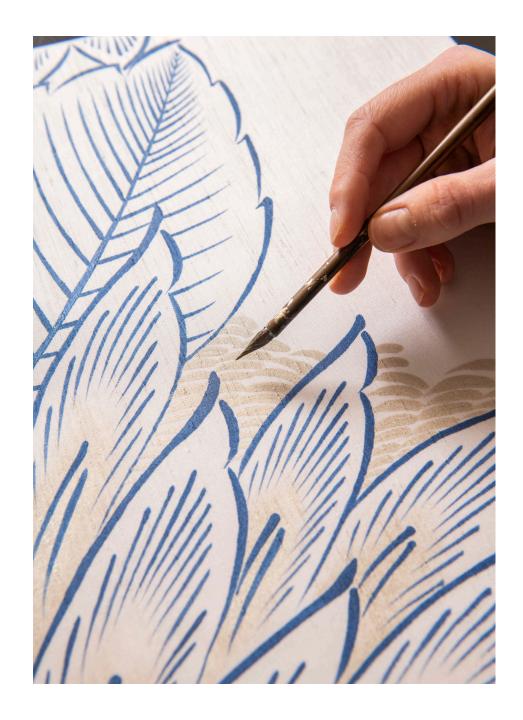

#### Material and Technique

Our Madame Chrysanthème design is available hand-painted onto silk