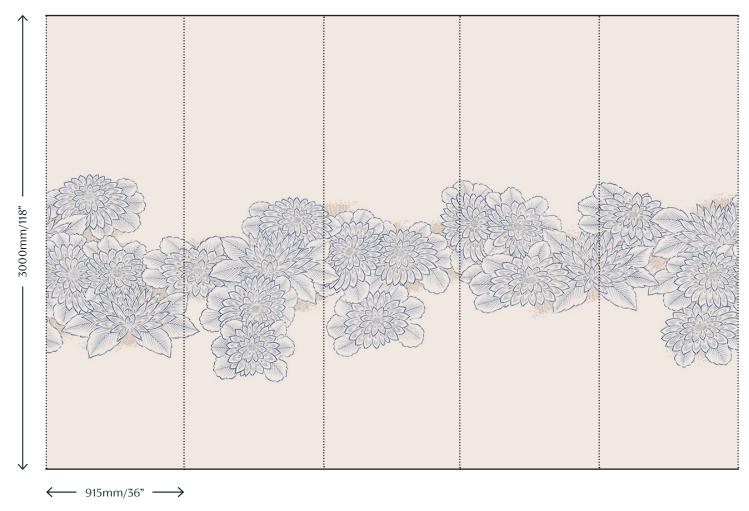

### **A005 Panel Plan**

FROMENTAL

London +44 203 410 2000 New York +1 347 625 1838 Hong Kong +852 5598 2237 fromental.co.uk

#### Silk Background

Panel Width - 915mm/36" plus 15mm/ 1/2" trim.

Panels can be purchased as a straight run or tailored to fit. Standard panel height is 3m. Tailored panels are supplied 300mm/12" higher than specified wall height.