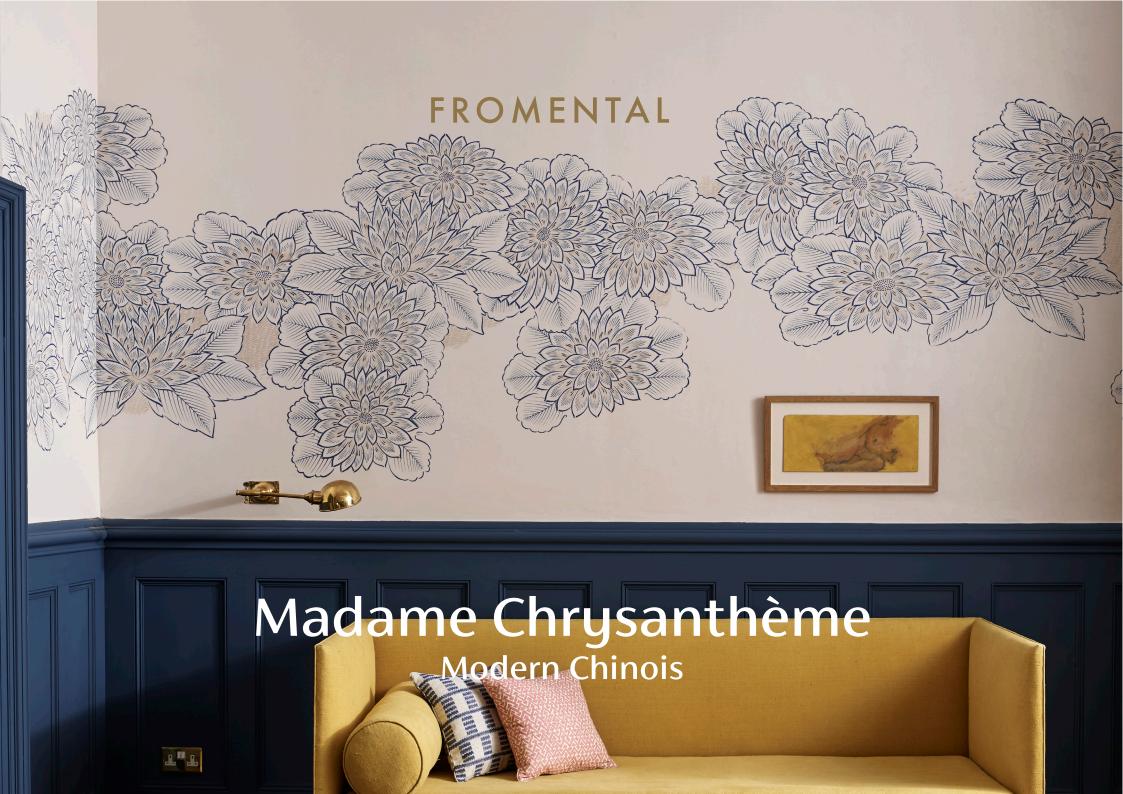

The noble Chrysanthemum is revered as a symbol of happiness and vitality throughout Asia. The graphic yet ornamental design wraps around a room following a gentle, meandering path.

Use it in Honeyglow above a dado rail to introduce considered decoration to a simple sitting room or bedroom scheme, or let it hug the skirting in Chiffon for eye-catching effect in a dining room or hall.

# Madame Chrysanthème A005

Fromental wallcoverings are hand-made to order, tailored for each room. From supplied elevations and floor plan, we will place the design and panel seaming to ensure optimal installation.

#### Silk Background

Panel Width - 915mm/36" plus 15mm/ 1/2" trim.

Panels can be purchased as a straight run or tailored to fit. Standard panel height is 3m. Tailored panels are supplied 300mm/12" higher than specified wall height.