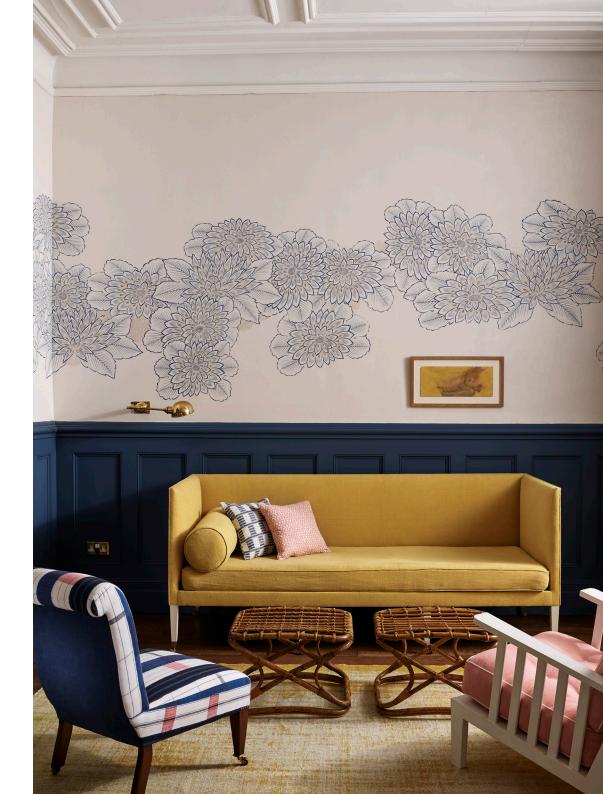

The noble Chrysanthemum is revered as a symbol of happiness and vitality throughout Asia. The graphic yet ornamental design wraps around a room following a gentle, meandering path.

Use it in Honeyglow above a dado rail to introduce considered decoration to a simple sitting room or bedroom scheme, or let it hug the skirting in Chiffon for eye-catching effect in a dining room or hall.

# Madame Chrysanthème A005

Fromental wallcoverings are hand-made to order, tailored for each room. From supplied elevations and floor plan, we will place the design and panel seaming to ensure optimal installation.