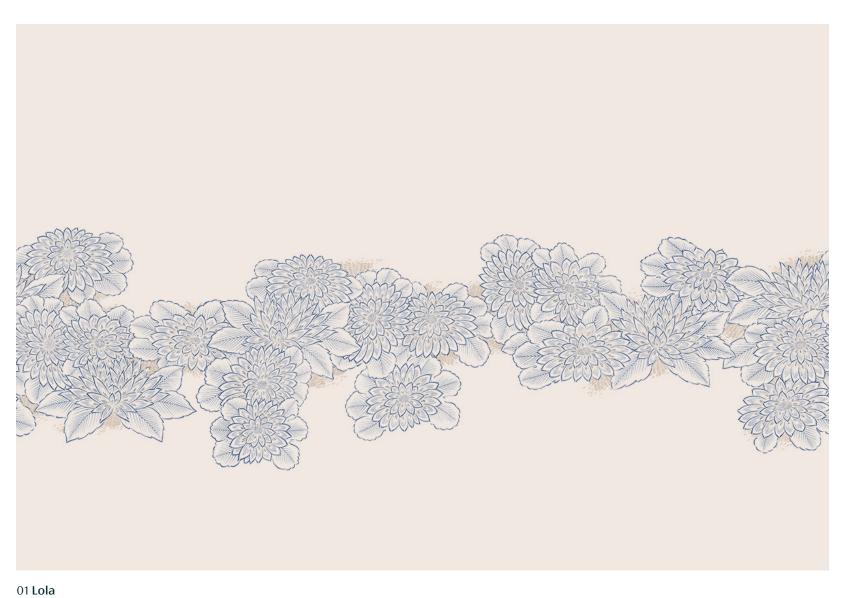

The noble Chrysanthemum is revered as a symbol of happiness and vitality throughout Asia. The graphic yet ornamental design wraps around a room following a gentle, meandering path.

Use it in Honeyglow above a dado rail to introduce considered decoration to a simple sitting room or bedroom scheme, or let it hug the skirting in Chiffon for eye-catching effect in a dining room or hall.

# Madame Chrysanthème A005

Fromental wallcoverings are hand-made to order, tailored for each room. From supplied elevations and floor plan, we will place the design and panel seaming to ensure optimal installation.