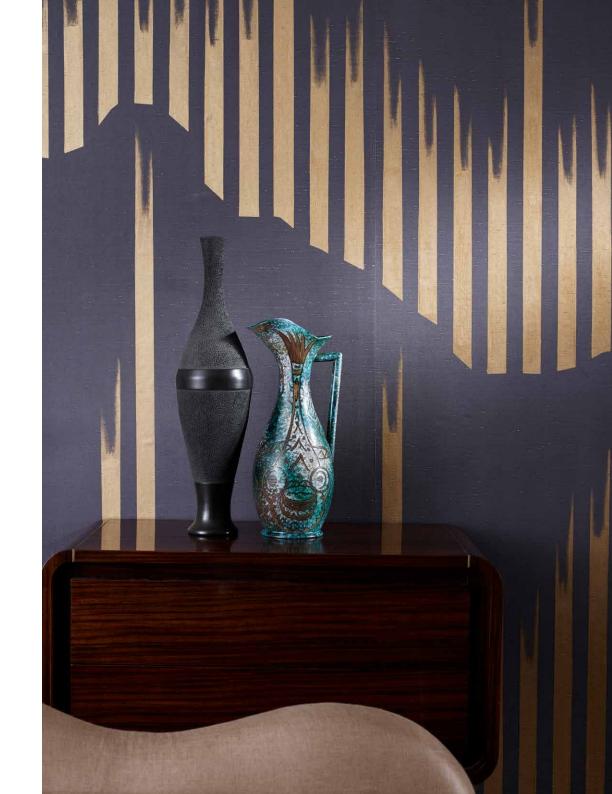

A graphic interpretation of light silhouettes dancing through bamboo stems, this enchanting design has a wonderful sense of movement.

Simple yet versatile, Bamboo Lights strikes an expansive pose as the vertical lines bring height to a low-ceilinged room and the horizontal rows add width to a narrow space.