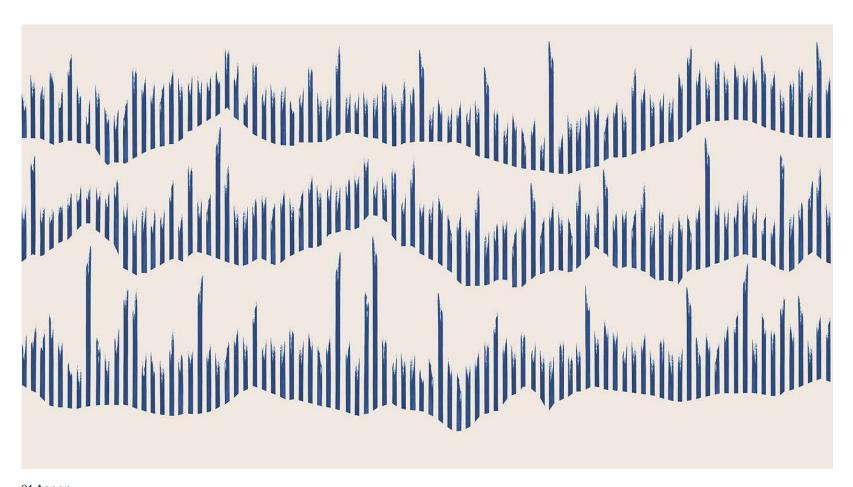

A graphic interpretation of light silhouettes dancing through bamboo stems, this enchanting design has a wonderful sense of movement.

Simple yet versatile, Bamboo Lights strikes an expansive pose as the vertical lines bring height to a low-ceilinged room and the horizontal rows add width to a narrow space.

### SELECT YOUR COLOURWAY