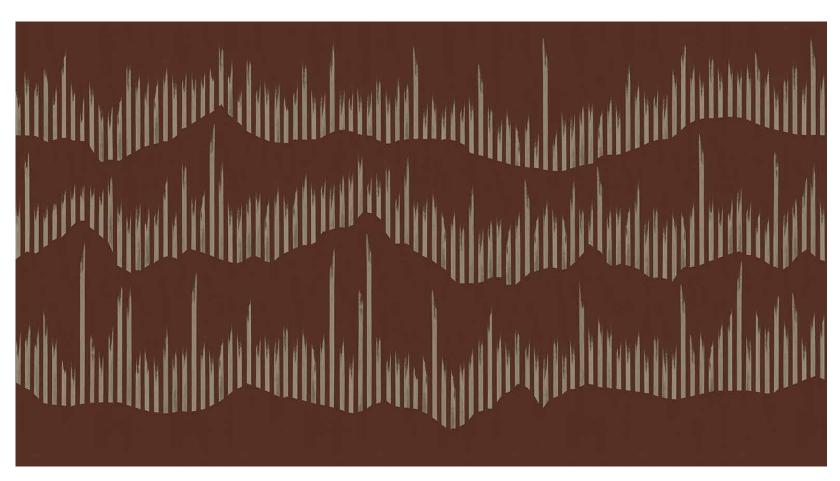

A graphic interpretation of light silhouettes dancing through bamboo stems, this enchanting design has a wonderful sense of movement.

Simple yet versatile, Bamboo Lights strikes an expansive pose as the vertical lines bring height to a low-ceilinged room and the horizontal rows add width to a narrow space.

# Bamboo Lights A008

Fromental wallcoverings are hand-made to order, tailored for each room. From supplied elevations and floor plan, we will place the design and panel seaming to ensure optimal installation.