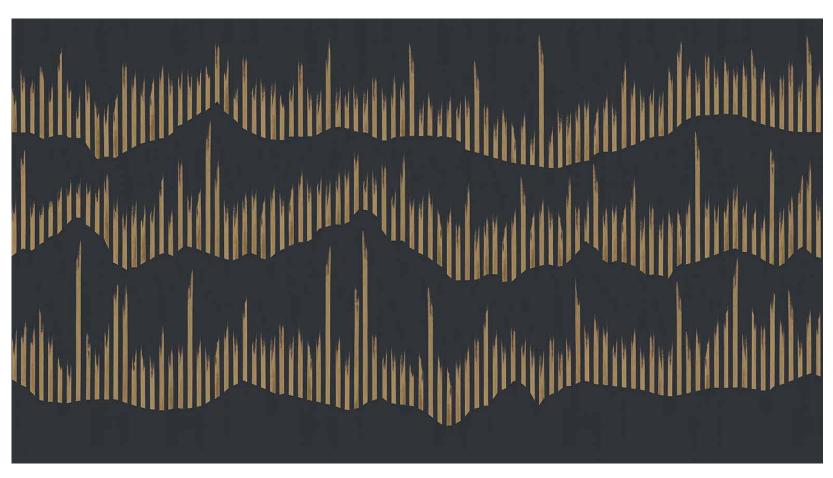

A graphic interpretation of light silhouettes dancing through bamboo stems, this enchanting design has a wonderful sense of movement.

Simple yet versatile, Bamboo Lights strikes an expansive pose as the vertical lines bring height to a low-ceilinged room and the horizontal rows add width to a narrow space.

### SELECT YOUR COLOURWAY

### Example:

PLACE YOUR ORDER

02 Timor Black

03 Golden Grove

04 Chilean

05 Silver Stripe