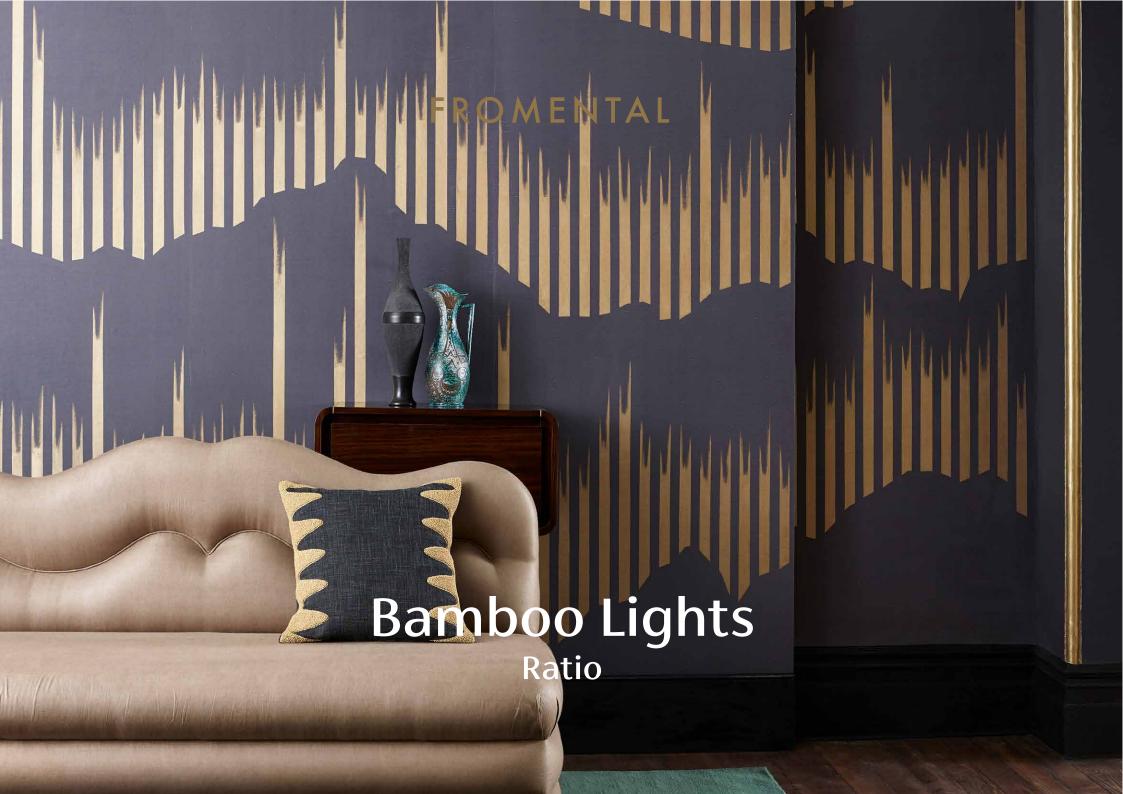

A graphic interpretation of light silhouettes dancing through bamboo stems, this enchanting design has a wonderful sense of movement.

Simple yet versatile, Bamboo Lights strikes an expansive pose as the vertical lines bring height to a low-ceilinged room and the horizontal rows add width to a narrow space.

# Bamboo Lights A008

Fromental wallcoverings are hand-made to order, tailored for each room. From supplied elevations and floor plan, we will place the design and panel seaming to ensure optimal installation.