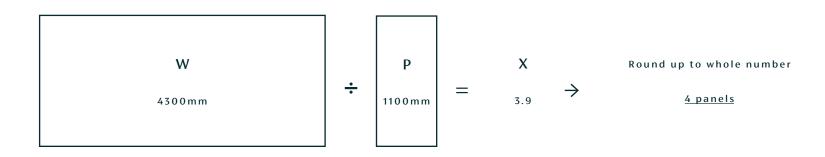

## MEASURE YOUR SPACE

Measure your wall width or room perimeter (W)

Divide this number by the panel width of your selected design (P)

This is the number of panels you need to order (X)

### Example:

PLACE YOUR ORDER

02 Timor Black

03 Golden Grove

04 Chilean

05 Silver Stripe