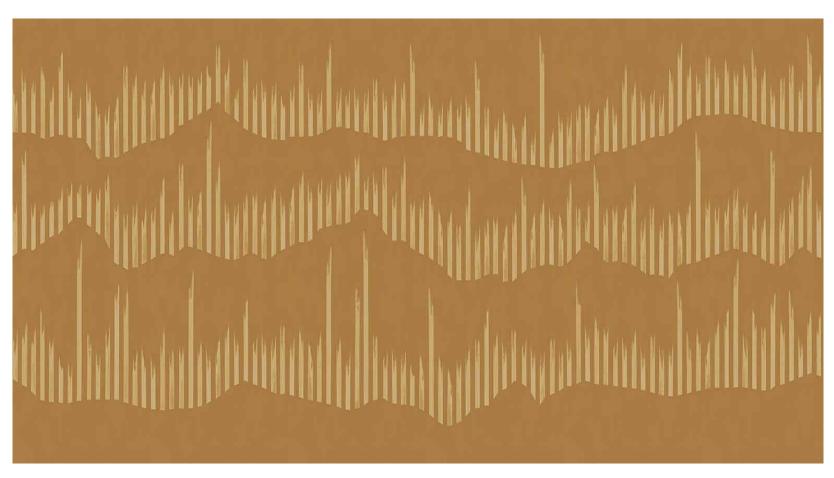

A graphic interpretation of light silhouettes dancing through bamboo stems, this enchanting design has a wonderful sense of movement.

Simple yet versatile, Bamboo Lights strikes an expansive pose as the vertical lines bring height to a low-ceilinged room and the horizontal rows add width to a narrow space.

### SELECT YOUR COLOURWAY

### Example:

PLACE YOUR ORDER

02 Timor Black

03 Golden Grove

04 Chilean

05 Silver Stripe