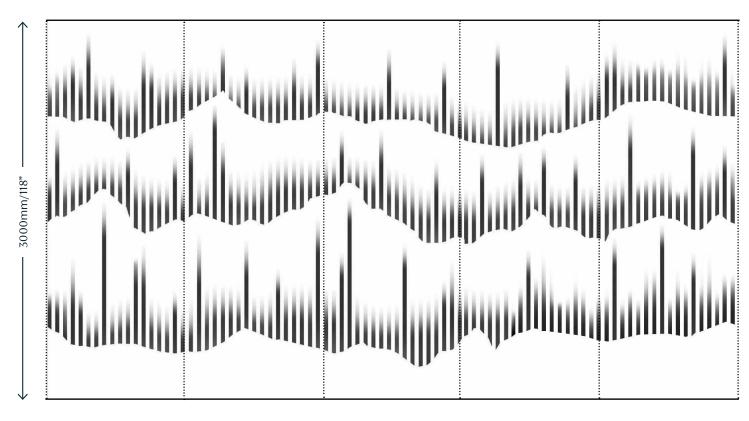

#### Dimensions

#### Silk Background

Panel Width - 915mm/36" plus 15mm/ 1/2" trim.

#### Rayonne Background

Panel Width - 1100mm/43" plus 15mm/ 1/2" trim.

Panels can be purchased as a straight run or tailored to fit. Standard panel height is 3m. Tailored panels are supplied 300mm/12" higher than specified wall height.