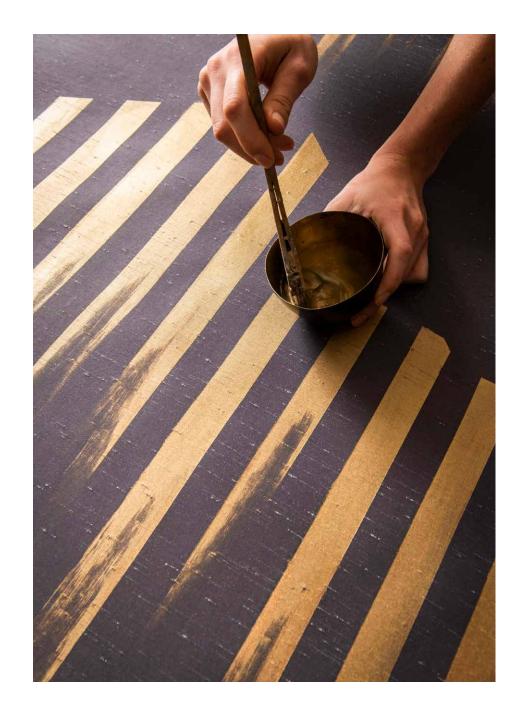

#### Material and Technique

Our Bamboo Lights design is available hand-painted onto a silk or Rayonne background