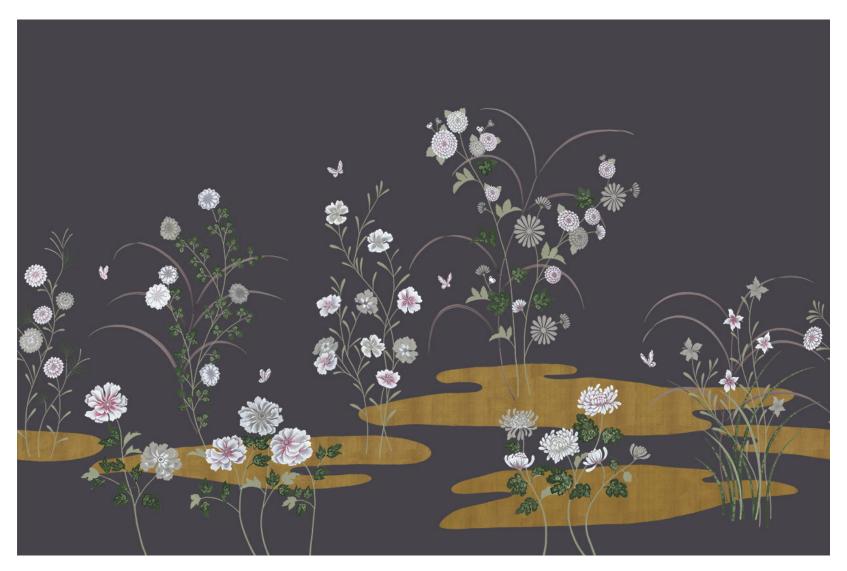

Edo Springs is a modern rendition of a classic Japanese screen with trailing flowers climbing the walls. A painterly mix of delightful shades, this elegantly stylised floral pattern is both balanced and bold.

Available in a variety of colourways to provide a touch of femininity or introduce theatre to an interior.