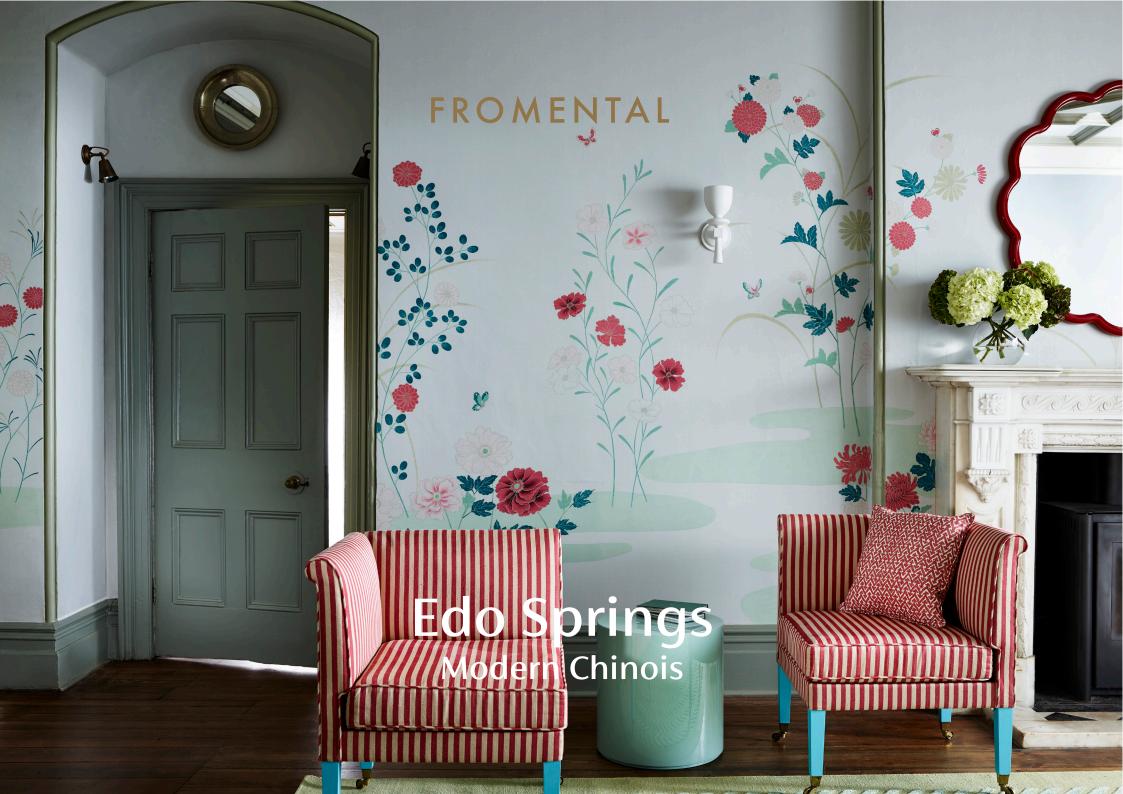

Edo Springs is a modern rendition of a classic Japanese screen with trailing flowers climbing the walls. A painterly mix of delightful shades, this elegantly stylised floral pattern is both balanced and bold.

Available in a variety of colourways to provide a touch of femininity or introduce theatre to an interior.

# **Edo Springs A025**

Fromental wallcoverings are hand-made to order, tailored for each room. From supplied elevations and floor plan, we will place the design and panel seaming to ensure optimal installation.