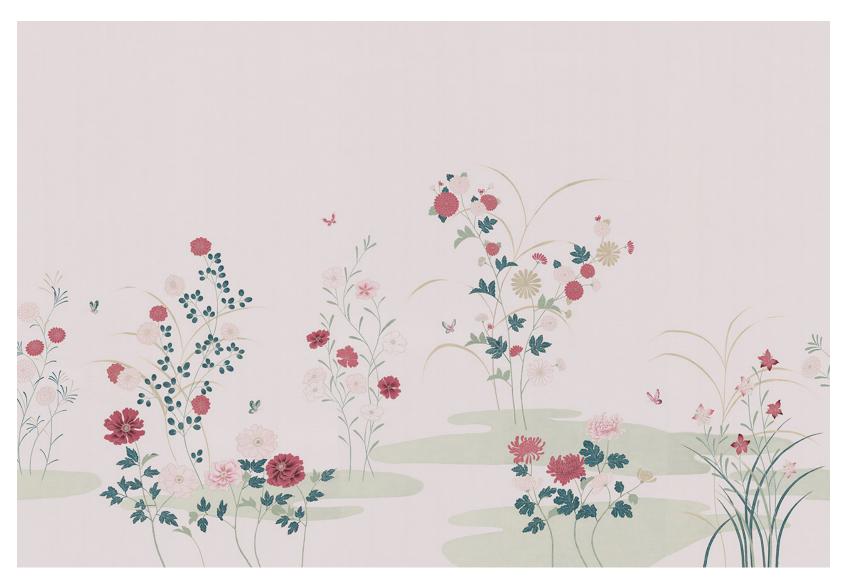

Edo Springs is a modern rendition of a classic Japanese screen with trailing flowers climbing the walls. A painterly mix of delightful shades, this elegantly stylised floral pattern is both balanced and bold.

Available in a variety of colourways to provide a touch of femininity or introduce theatre to an interior.

### Dimensions

**01 Celadon Rose, 02 Lazuli, 04 Vesper** Fully hand-painted onto silk

### 01 Celadon Rose, 02 Lazuli, 04 Vesper

Printed onto Rayonne and hand-finished in our studios.