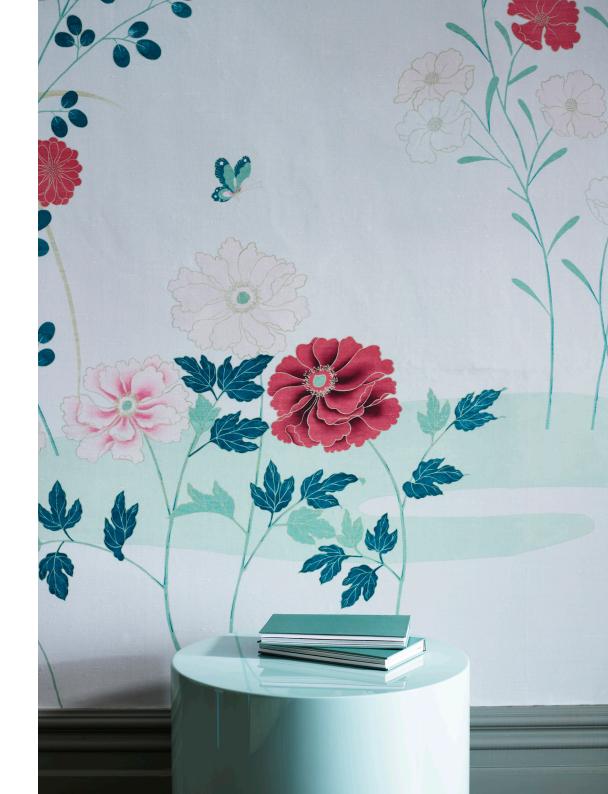

Edo Springs is a modern rendition of a classic Japanese screen with trailing flowers climbing the walls. A painterly mix of delightful shades, this elegantly stylised floral pattern is both balanced and bold.

Available in a variety of colourways to provide a touch of femininity or introduce theatre to an interior.