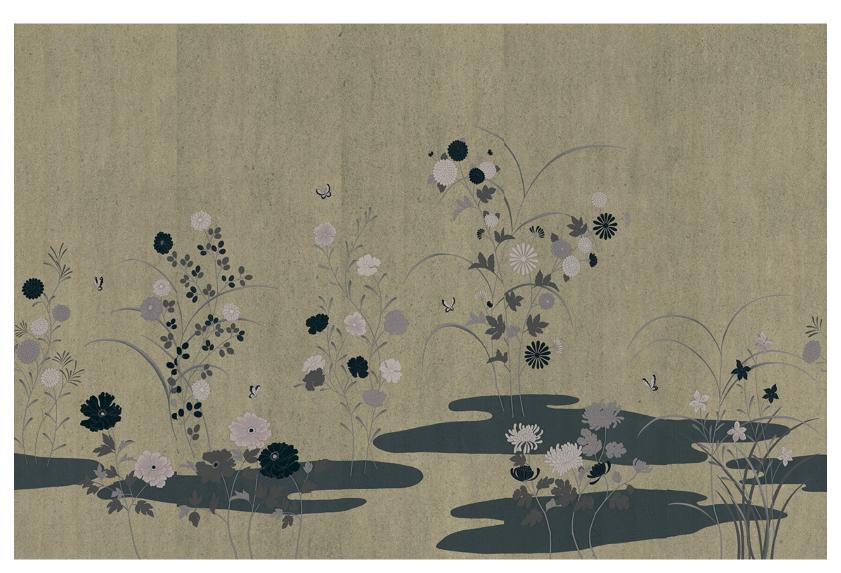

## 03 Ebony Frost

Fully hand-painted onto gilded paper

## Example:

PLACE YOUR ORDER

01 Celadon Rose

02 **Lazuli** 

03 **Ebony Frost** 