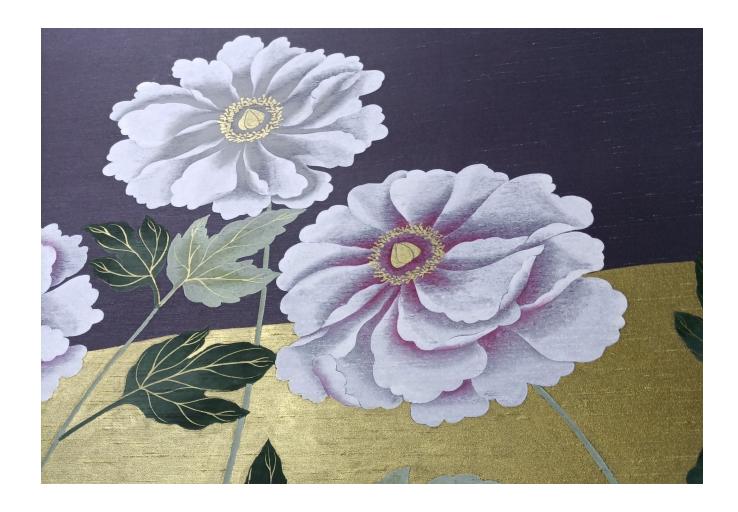

Edo Springs is a modern rendition of a classic Japanese screen with trailing flowers climbing the walls. A painterly mix of delightful shades, this elegantly stylised floral pattern is both balanced and bold.



Available in a variety of colourways to provide a touch of femininity or introduce theatre to an interior.



# **Edo Springs A025**

Fromental wallcoverings are hand-made to order, tailored for each room. From supplied elevations and floor plan, we will place the design and panel seaming to ensure optimal installation.

### **Technical Information**

#### Material and Technique

Our Edo Springs design is available using two different techniques dependant on colourway:

### Dimensions

**01 Celadon Rose, 02 Lazuli, 04 Vesper** Fully hand-painted onto silk

## 03 Ebony Frost

Fully hand-painted onto gilded paper

### Silk or Gilded Paper Background

Panel Width - 915mm/36" plus 15mm/1/2" trim.

### 01 Celadon Rose, 02 Lazuli, 04 Vesper

Printed onto Rayonne and hand-finished in our studios.

### Rayonne Background

Panel Width - 1100mm/43" plus 15mm/ 1/2" trim.

Panels can be purchased as a strai