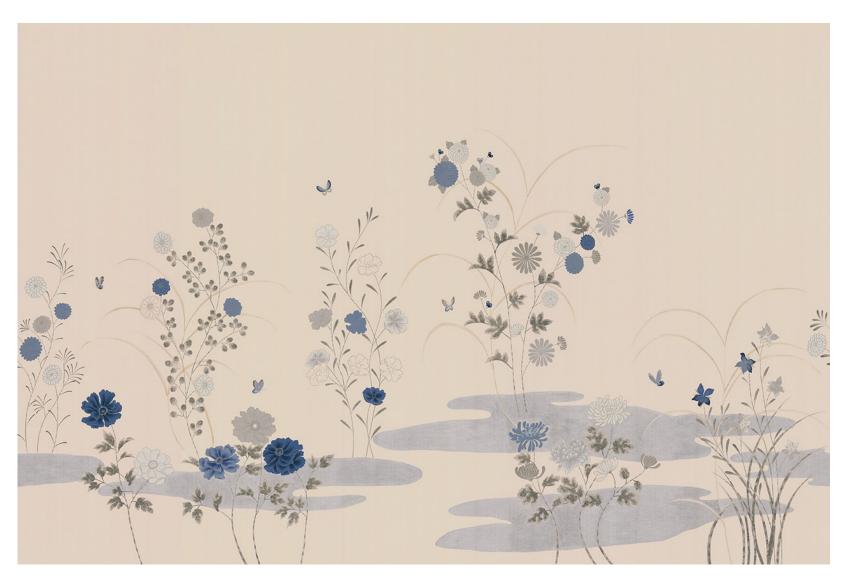

### Dimensions

**01 Celadon Rose, 02 Lazuli, 04 Vesper** Fully hand-painted onto silk

### 01 Celadon Rose, 02 Lazuli, 04 Vesper

Printed onto Rayonne and hand-finished in our studios.

## Example:

PLACE YOUR ORDER

01 Celadon Rose

02 **Lazuli** 

03 **Ebony Frost** 