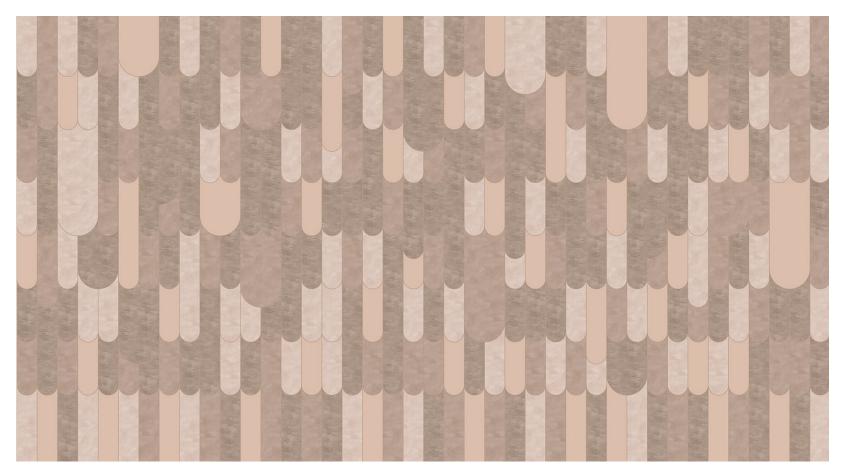

he design and panel seaming to ensure optimal installation.

#### **Technical Information**

### Material and Technique

Our Coquilles design is available printed onto Rayonne and hand-finished in our studios.

### Dimensions

Panel Width - 1100mm/43" plus 15mm/ 1/2" trim.

Panels can be purchased as a straight run or tailored to fit. Standard panel height is 3m. Tailored panels are supplied 300mm/12" higher than specified wall height.

### A060 Panel Plan



## FROMENTAL

## A060 - HOW TO ORDER

### SELECT YOUR COLOURWAY

## MEASURE YOUR SPACE

Measure your wall width or room perimeter (W) Divide this number by the panel width of your selected design (P) This is the number of panels you need to order (X)







# FROMENTAL



01 Calico Clam

# FROMENTAL



02 Lettered Olive

# FROMENTAL



03 Sand Dollar