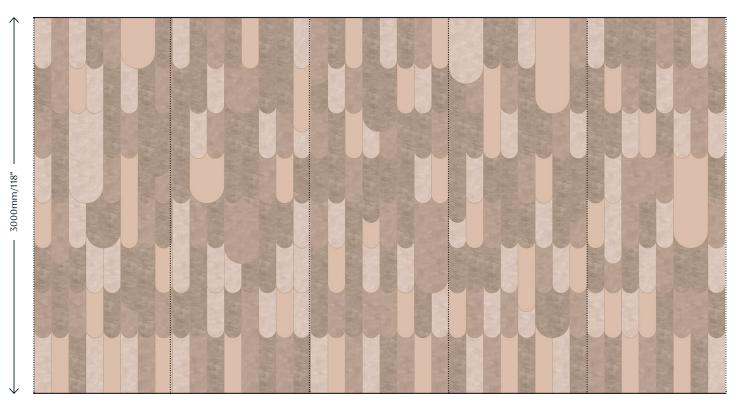

### Dimensions

Panel Width - 1100mm/43" plus 15mm/ 1/2" trim.

Panels can be purchased as a straight run or tailored to fit. Standard panel height is 3m. Tailored panels are supplied 300mm/12" higher than specified wall height.

### A060 Panel Plan