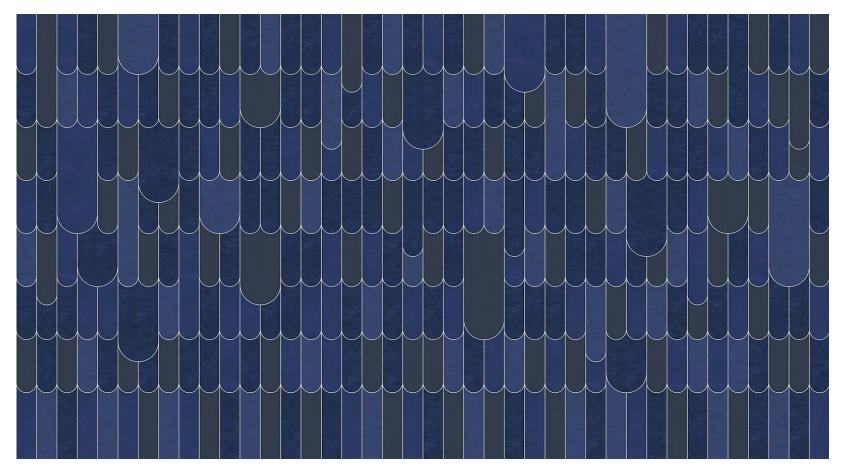

ch room. From supplied elevations and floor plan, we will place the design and panel seaming to ensure optimal installation.

#### **Technical Information**

### Material and Technique

Our Coquilles design is available printed onto Rayonne and hand-finished in our studios.

### Dimensions

Panel Width - 1100mm/43" plus 15mm/ 1/2" trim.

Panels can be purchased as a straight run or tailored to fit. Standard panel height is 3m. Tailored panels are supplied 300mm/12" higher than specified wall height.

### A060 Panel Plan



## FROMENTAL

## A060 - HOW TO ORDER

### SELECT YOUR COLOURWAY

## MEASURE YOUR SPACE

Measure your wall width or room perimeter (W) Divide this number by the panel width of your selected design (P) This is the number of panels you need to order (X)







# FROMENTAL



01 Calico Clam

# FROMENTAL



02 Lettered Olive

# FROMENTAL



03 Sand Dollar