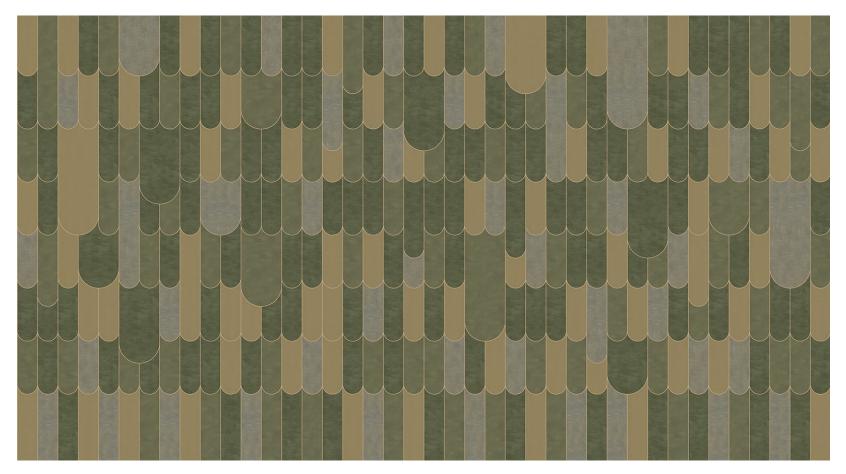

ns and floor plan, we will place the design and panel seaming to ensure optimal installation.

#### **Technical Information**

### Material and Technique

Our Coquilles design is available printed onto Rayonne and hand-finished in our studios.

### Dimensions

Panel Width - 1100mm/43" plus 15mm/ 1/2" trim.

Panels can be purchased as a straight run or tailored to fit. Standard panel height is 3m. Tailored panels are supplied 300mm/12" higher than specified wall height.

### A060 Panel Plan



## FROMENTAL

## A060 - HOW TO ORDER

### SELECT YOUR COLOURWAY

## MEASURE YOUR SPACE

Measure your wall width or room perimeter (W) Divide this number by the panel width of your selected design (P) This is the number of panels you need to order (X)







# FROMENTAL



01 Calico Clam

# FROMENTAL



02 Lettered Olive

# FROMENTAL



03 Sand Dollar