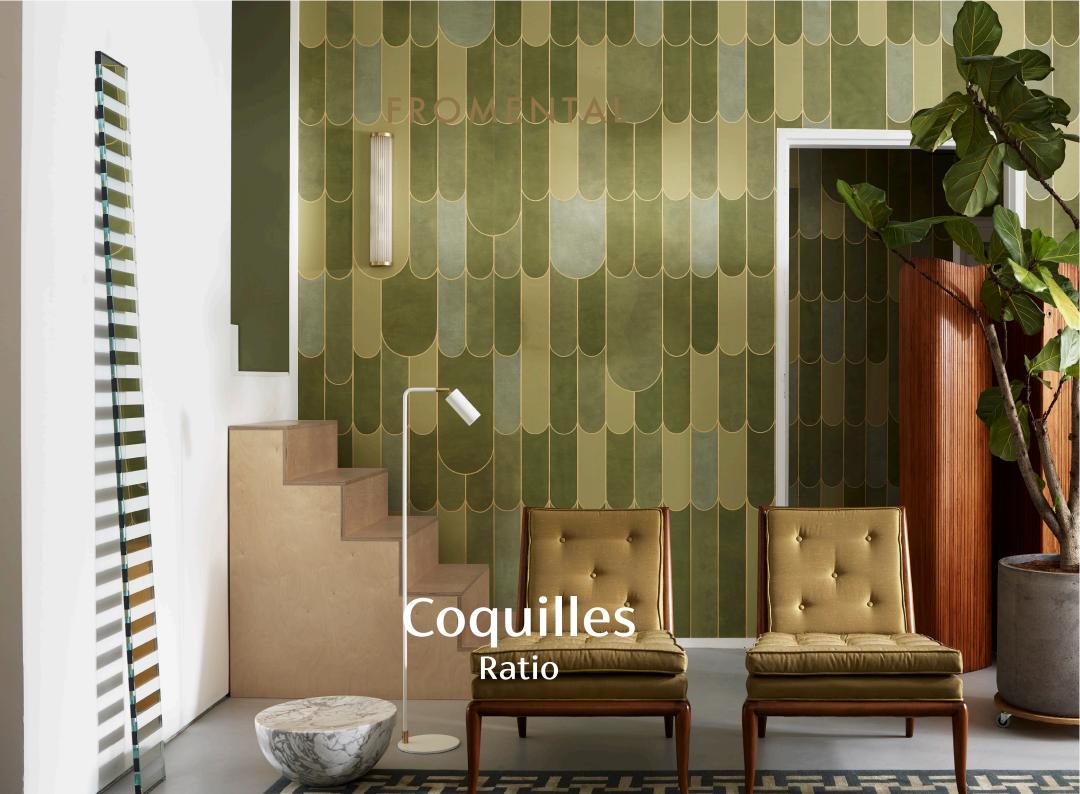

In a nod to the decadent era of Art Deco, blocks of colour are overlaid with varying intensities of pooled paints, within metallic scalloped edges.

The sumptuous velvety texture adds richness to a large entertaining space while giving dramatic depth to a compact powder room.

# Coquilles A060

Fromental wallcoverings are hand-made to order, tailored for each room. From supplied elevations and floor plan, we will place the design and panel seaming to ensure optimal installation.

## FROMENTAL