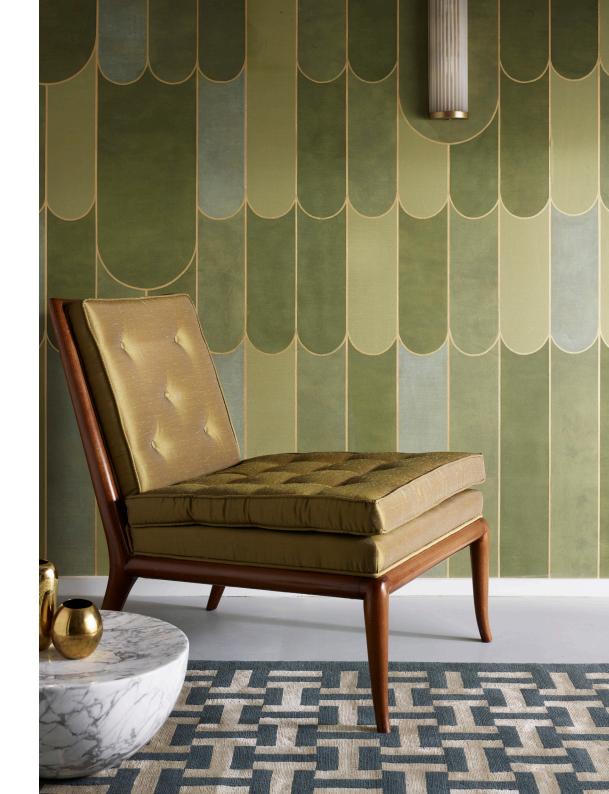

In a nod to the decadent era of Art Deco, blocks of colour are overlaid with varying intensities of pooled paints, within metallic scalloped edges.

The sumptuous velvety texture adds richness to a large entertaining space while giving dramatic depth to a compact powder room.

# Coquilles A060

Fromental wallcoverings are hand-made to order, tailored for each room. From supplied elevations and floor plan, we will place the design and panel seaming to ensure optimal installation.