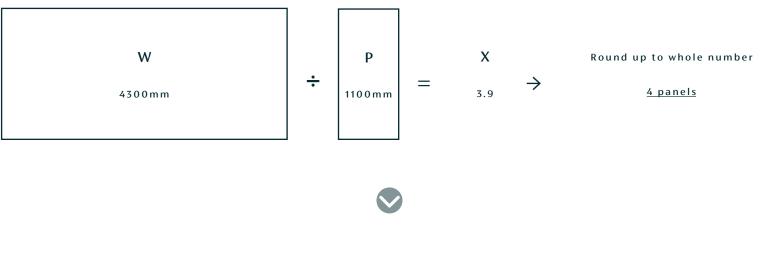

## MEASURE YOUR SPACE

Measure your wall width or room perimeter (W) Divide this number by the panel width of your selected design (P) This is the number of panels you need to order (X)