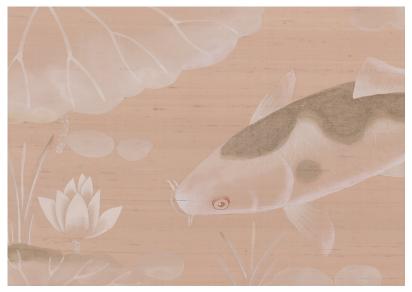

a serene moon is reflected as the focal point of the design.







The lustre of the silk mimics the effect of rippling water.

### Carp and Moon C003

Fromental wallcoverings are hand-made to order, tailored for each room. From supplied elevations and floor plan, we will place the design and panel seaming to ensure optimal installation.

#### **Technical Information**

Material and Technique

Hand-painted onto various paper-backed silks.

#### Dimensions

**Height** - Panels are supplied 300mm/12" higher than specified wall height. Standard panel height is up to 4300mm/14ft. Taller panels are available with a surcharge.

Width - Standard panel width 915mm/36" plus 15mm/ ½" trim.



 $\leftarrow$  915mm/36"  $\rightarrow$ 

### FROMENTAL

## Colourways



01 Honshu on Amethyst Strata





02 Camée on Cort Dupion

03 Kyoto on Inky Cap Dupion

### FROMENTAL



Carp and Moon in Camée