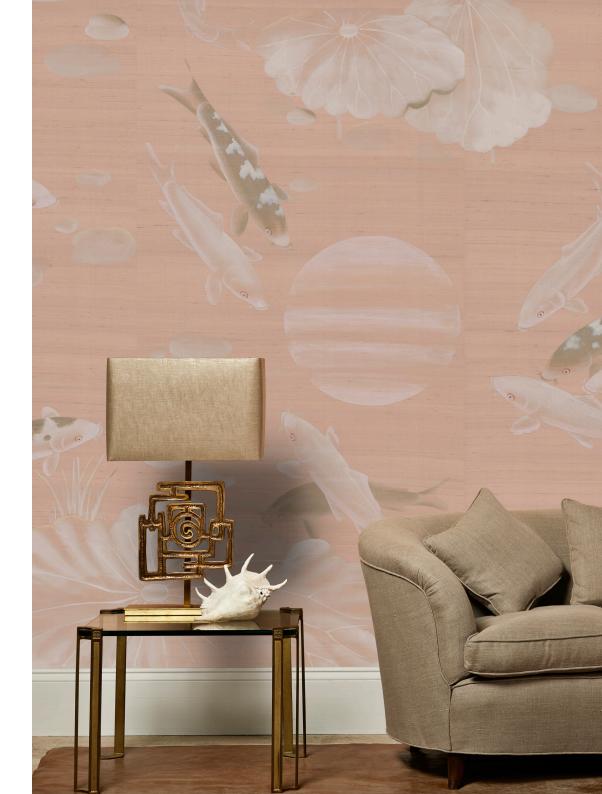

# Carp and Moon Modern Chinois

Koi ponds have long been symbols of repose and good fortune. Within the composition carp move languidly amongst floating lotus leaves, a serene moon is reflected as the focal point of the design.

The lustre of the silk mimics the effect of rippling water.

### FROMENTAL

Carp and Moon in Camée