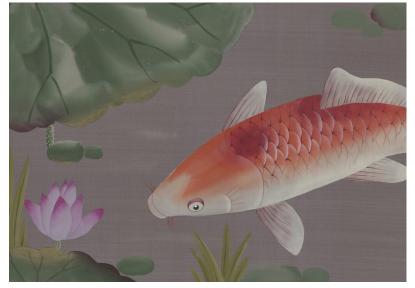

# Carp and Moon Modern Chinois

Koi ponds have long been symbols of repose and good fortune. Within the composition carp move languidly amongst floating lotus leaves, a serene moon is reflected as the focal point of the design.

#### **Technical Information**

Material and Technique

Hand-painted onto various paper-backed silks.