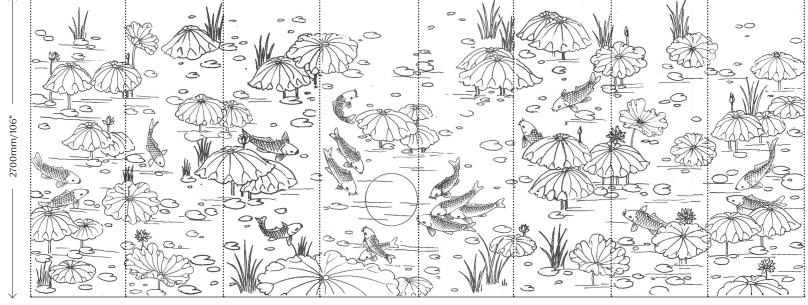

### Carp and Moon C003

Fromental wallcoverings are hand-made to order, tailored for each room. From supplied elevations and floor plan, we will place the design and panel seaming to ensure optimal installation.

#### Dimensions

**Height** - Panels are supplied 300mm/12" higher than specified wall height. Standard panel height is up to 4300mm/14ft. Taller panels are available with a surcharge.

Width - Standard panel width 915mm/36" plus 15mm/ ½" trim.

 $\leftarrow$  915mm/36"  $\rightarrow$ 