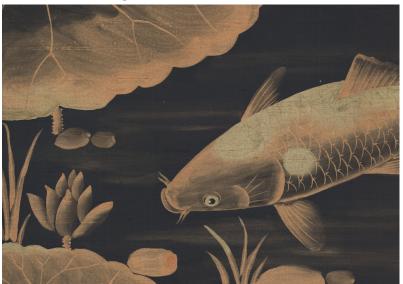

# Carp and Moon Modern Chinois

Koi ponds have long been symbols of repose and good fortune. Within the composition carp move languidly amongst floating lotus leaves, a serene moon is reflected as the focal point of the design.

The lustre of the silk mimics the effect of rippling water.