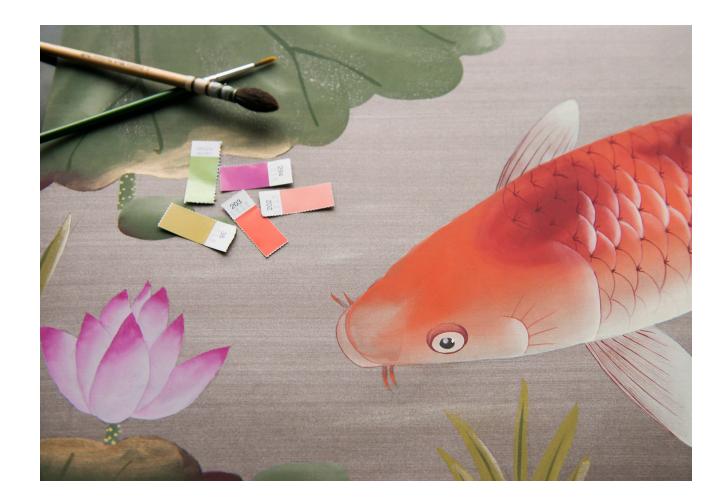

# Carp and Moon Modern Chinois

Koi ponds have long been symbols of repose and good fortune. Within the composition carp move languidly amongst floating lotus leaves, a serene moon is reflected as the focal point of the design.

## Colourways

01 Honshu on Amethyst Strata

02 Camée on Cort Dupion

03 Kyoto on Inky Cap Dupion