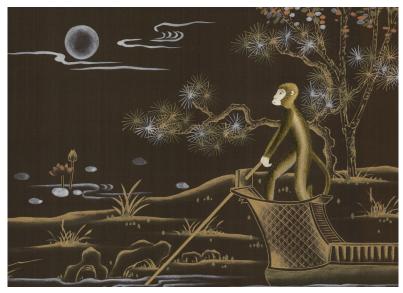

The depiction of fashionably-attired monkeys pursuing activities of everyday life in a satirical manner has long been a popular subject in the decorative arts, especially during the French Rococo period. Our Singerie wallpaper, with its delightful landscape of mountains, rivers and pagodas encapsulates this in a design that is both playful and charming.

The delicate hand-embroidered monkeys and exquisite hand-painting exhibits the skills of our artisan painters and embroiderers.

# Colourways

01 Tamarin on Crest Red Silk

05 Vervet on Moonlight Silk

03 Loris on Custom Strata Silk

06 Barbary on Mahogany Silk