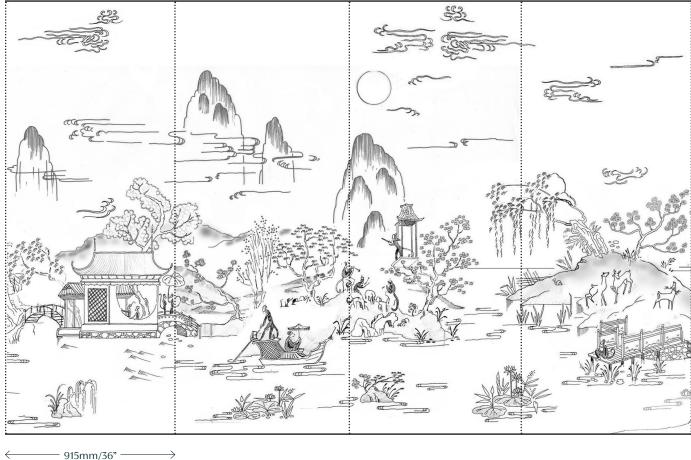

The depiction of fashionably-attired monkeys pursuing activities of everyday life in a satirical manner has long been a popular subject in the decorative arts, especially during the French Rococo period. Our Singerie wallpaper, with its delightful landscape of mountains, rivers and pagodas encapsulates this in a design that is both playful and charming.

The delicate hand-embroidered monkeys and exquisite hand-painting exhibits the skills of our artisan painters and embroiderers.

## Singerie C010

Fromental wallcoverings are hand-made to order, tailored for each room. From supplied elevations and floor plan, we will place the design and panel seaming to ensure optimal installation.