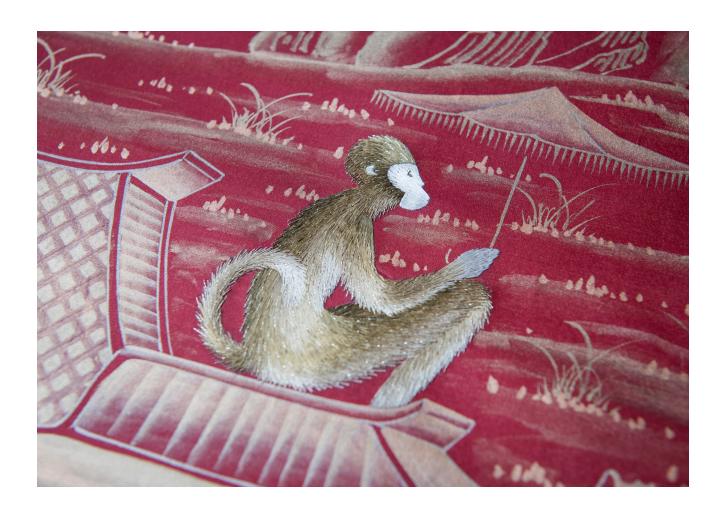

The depiction of fashionably-attired monkeys pursuing activities of everyday life in a satirical manner has long been a popular subject in the decorative arts, especially during the French Rococo period. Our Singerie wallpaper, with its delightful landscape of mountains, rivers and pagodas encapsulates this in a design that is both playful and charming.

The delicate hand-embroidered monkeys and exquisite hand-painting exhibits the skills of our artisan painters and embroiderers.