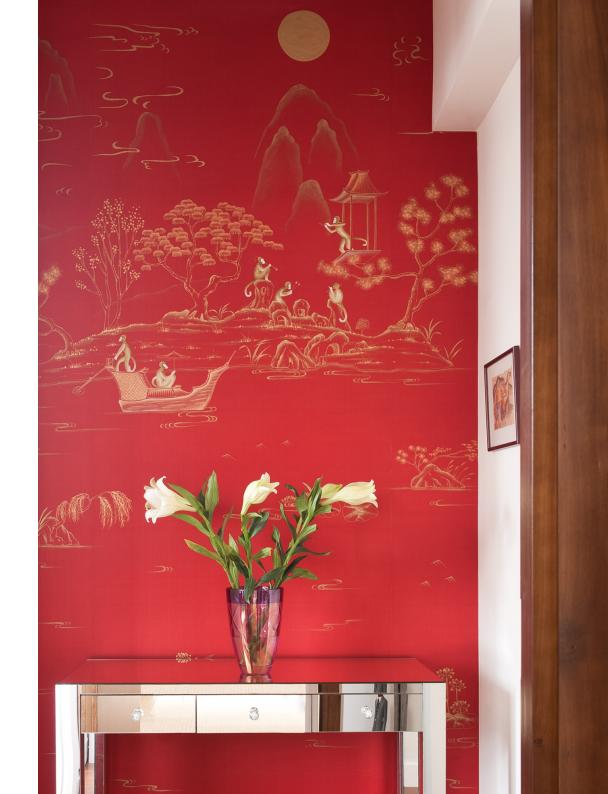

The depiction of fashionably-attired monkeys pursuing activities of everyday life in a satirical manner has long been a popular subject in the decorative arts, especially during the French Rococo period. Our Singerie wallpaper, with its delightful landscape of mountains, rivers and pagodas encapsulates this in a design that is both playful and charming.

The delicate hand-embroidered monkeys and exquisite hand-painting exhibits the skills of our artisan painters and embroiderers.

# Colourways

01 Tamarin on Crest Red Silk

05 Vervet on Moonlight Silk

03 Loris on Custom Strata Silk

06 Barbary on Mahogany Silk