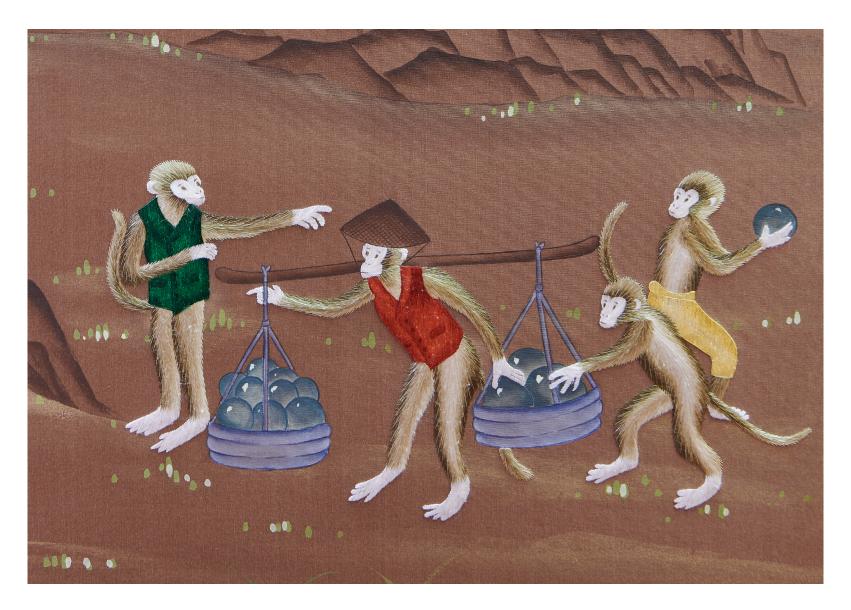

The depiction of fashionably-attired monkeys pursuing activities of everyday life in a satirical manner has long been a popular subject in the decorative arts, especially during the French Rococo period. Our Singerie wallpaper, with its delightful landscape of mountains, rivers and pagodas encapsulates this in a design that is both playful and charming.

The delicate hand-embroidered monkeys and exquisite hand-painting exhibits the skills of our artisan painters and embroiderers.

# Colourways

01 Tamarin on Crest Red Silk

05 Vervet on Moonlight Silk

03 Loris on Custom Strata Silk

06 Barbary on Mahogany Silk