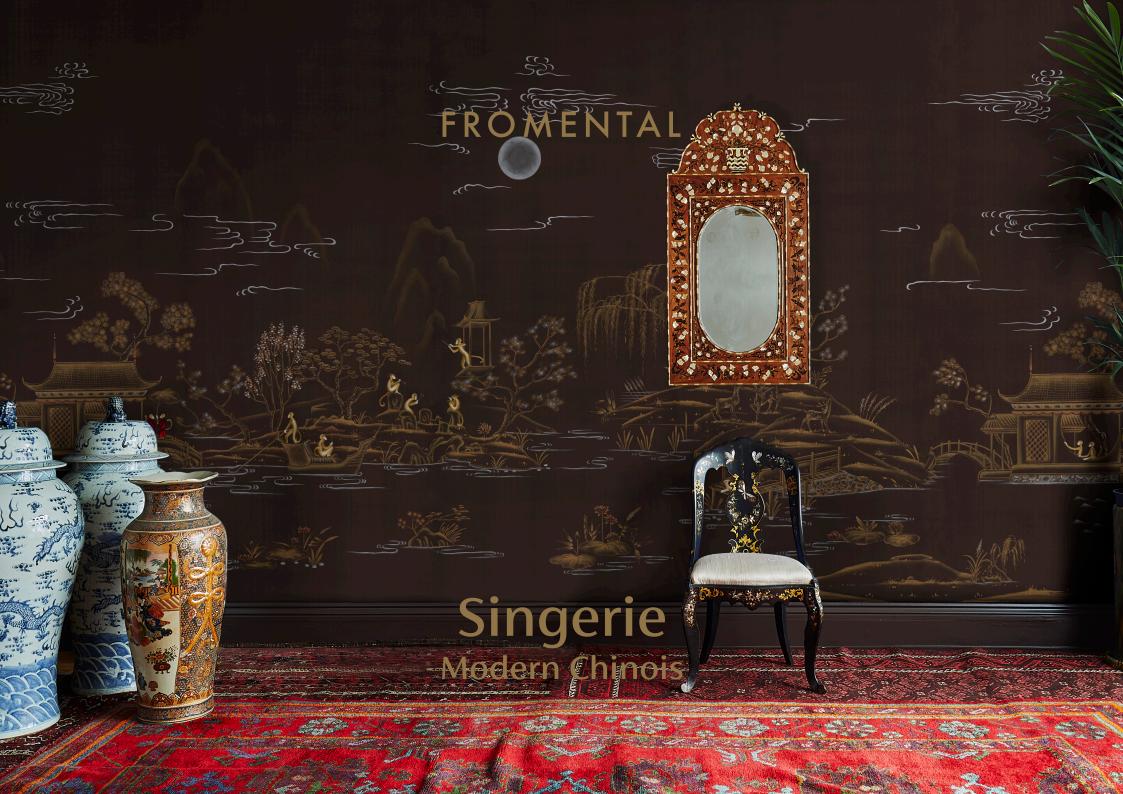

The depiction of fashionably-attired monkeys pursuing activities of everyday life in a satirical manner has long been a popular subject in the decorative arts, especially during the French Rococo period. Our Singerie wallpaper, with its delightful landscape of mountains, rivers and pagodas encapsulates this in a design that is both playful and charming.

The delicate hand-embroidered monkeys and exquisite hand-painting exhibits the skills of our artisan painters and embroiderers.

## Singerie C010

Fromental wallcoverings are hand-made to order, tailored for each room. From supplied elevations and floor plan, we will place the design and panel seaming to ensure optimal installation.