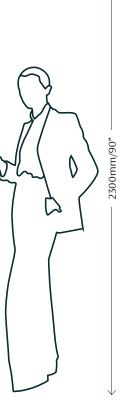

#### Dimensions

Height - Panels are supplied 300mm/12" higher than specified wall height. Standard panel height is up to 4300mm/14ft. Taller panels are available with a surcharge.

Width - Standard panel width 915mm/36" plus 15mm/ ½" trim.