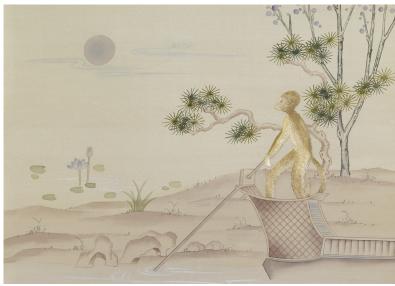

# Colourways

01 Tamarin on Crest Red Silk

05 Vervet on Moonlight Silk

03 Loris on Custom Strata Silk

06 Barbary on Mahogany Silk