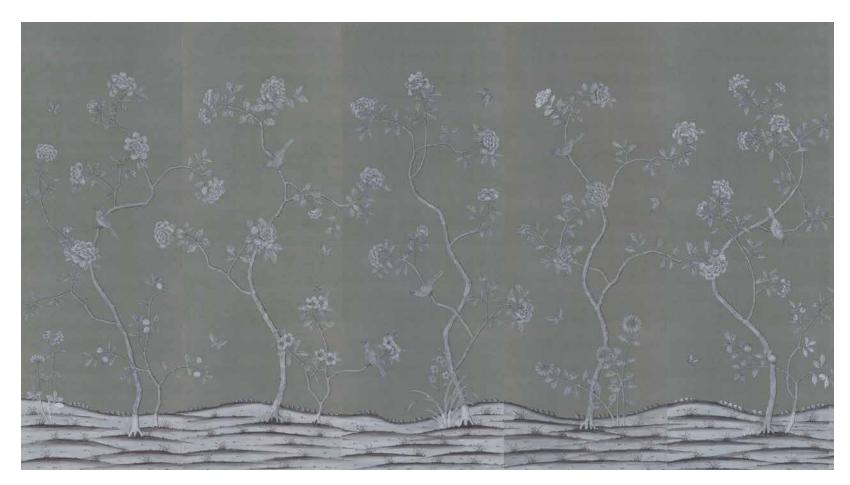

A modern floral chinoiserie in soft hues on muted backgrounds, this understated peony pattern climbs up the walls with ethereal beauty and artistry. Serene and intimate in a bedroom and elevates a dressing room or dining room.

Rocaille has many elements drawn from the ancient craft of chinese painting.

A mimimalist chinoisierie, lightly decorous with large peonies and birds this understated pattern fills the walls with beauty and detail.

# C080H Colourways

01H **Versailles** on Papyri Paper

02H **Belvedere** on Papyri Paper

03H **Abbot** on Papyri Paper

04H **Catherine** on Papyri Paper