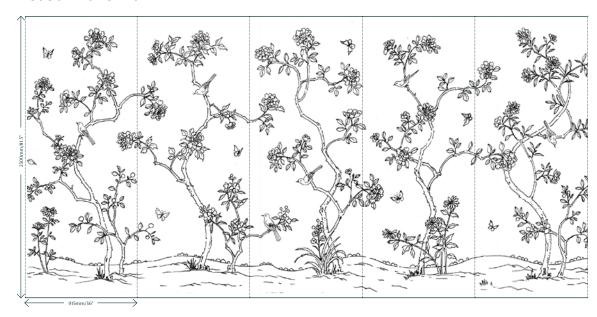

#### **C080H Panel Plan**

FROMENTAL

London +44 203 410 2000 New York +1 347 625 1838 Hong Kong +852 5598 2237 fromental.co.uk

#### Material and Technique

Our Rocaille design is available using two different techniques which vary in size:

**C080H** - Fully handmade, our studios will hand-paint the design onto Papyri.

Width - Standard panel width 915mm/36" plus 15mm/ 1/2" trim.

Width - Standard panel width 915mm/36" plus 15mm/1/2" trim.