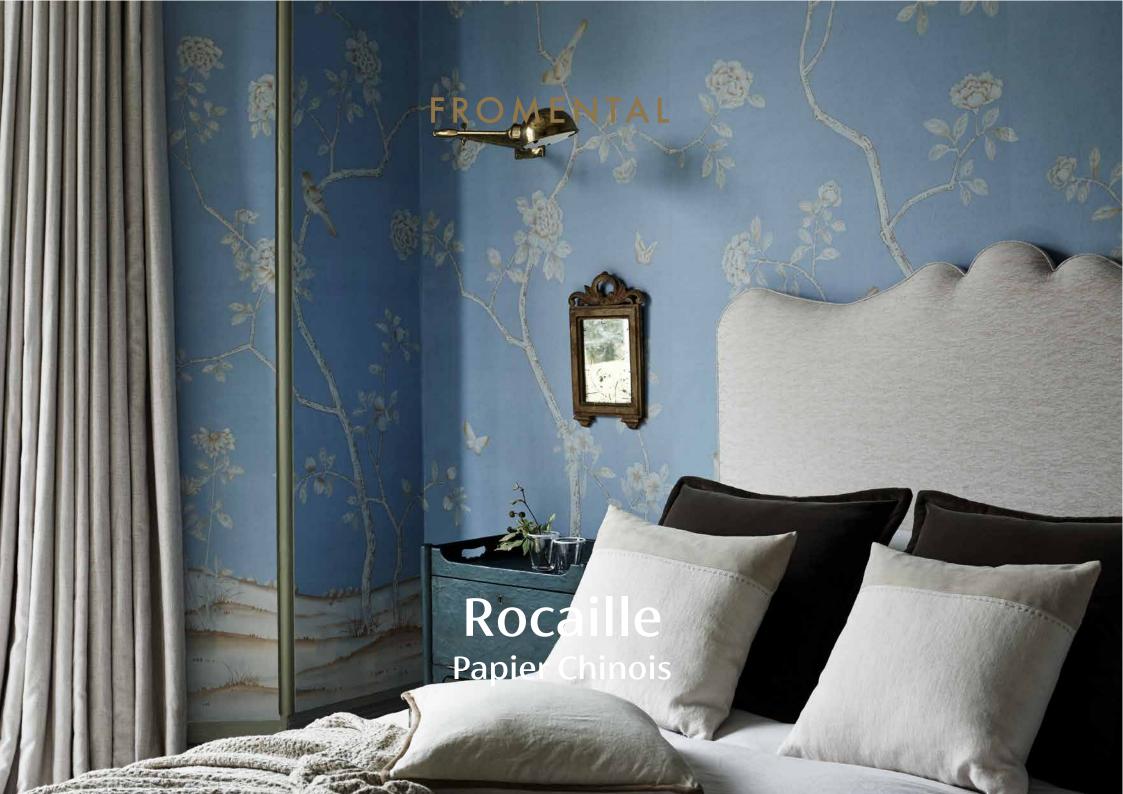

A modern floral chinoiserie in soft hues on muted backgrounds, this understated peony pattern climbs up the walls with ethereal beauty and artistry. Serene and intimate in a bedroom and elevates a dressing room or dining room.

Rocaille has many elements drawn from the ancient craft of chinese painting.

A mimimalist chinoisierie, lightly decorous with large peonies and birds this understated pattern fills the walls with beauty and detail.

## Rocaille C080

Fromental wallcoverings are hand-made to order, tailored for each room. From supplied elevations and floor plan, we will place the design and panel seaming to ensure optimal installation.