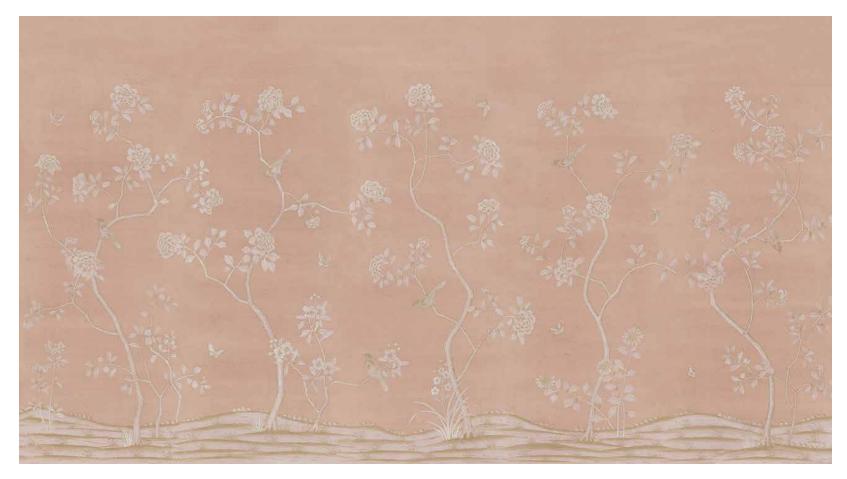

A modern floral chinoiserie in soft hues on muted backgrounds, this understated peony pattern climbs up the walls with ethereal beauty and artistry. Serene and intimate in a bedroom and elevates a dressing room or dining room.

Rocaille has many elements drawn from the ancient craft of chinese painting.

A mimimalist chinoisierie, lightly decorous with large peonies and birds this understated pattern fills the walls with beauty and detail.