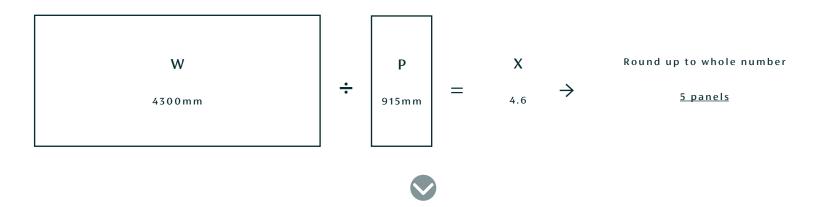

### MEASURE YOUR SPACE

Measure your wall width or room perimeter (W)

Divide this number by the panel width of your selected design (P)

This is the number of panels you need to order (X)

### Example: