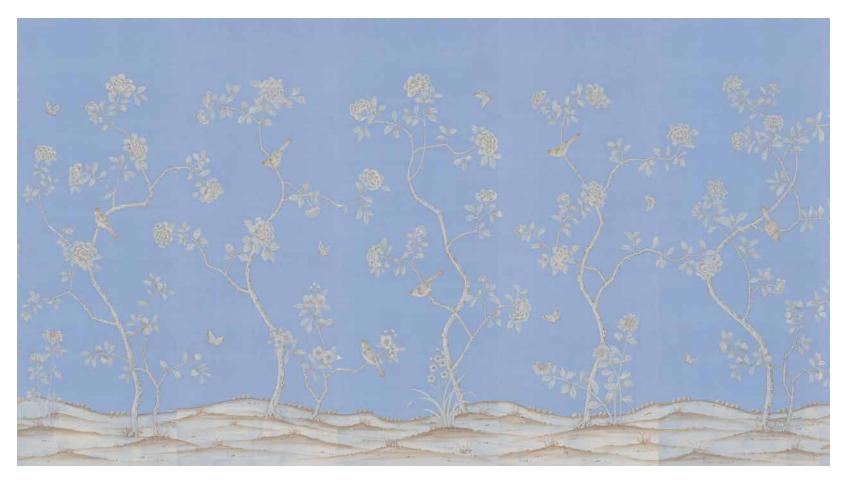

A modern floral chinoiserie in soft hues on muted backgrounds, this understated peony pattern climbs up the walls with ethereal beauty and artistry. Serene and intimate in a bedroom and elevates a dressing room or dining room.

Rocaille has many elements drawn from the ancient craft of chinese painting.

A mimimalist chinoisierie, lightly decorous with large peonies and birds this understated pattern fills the walls with beauty and detail.

# C080H Colourways

01H **Versailles** on Papyri Paper

02H **Belvedere** on Papyri Paper

03H **Abbot** on Papyri Paper

04H **Catherine** on Papyri Paper