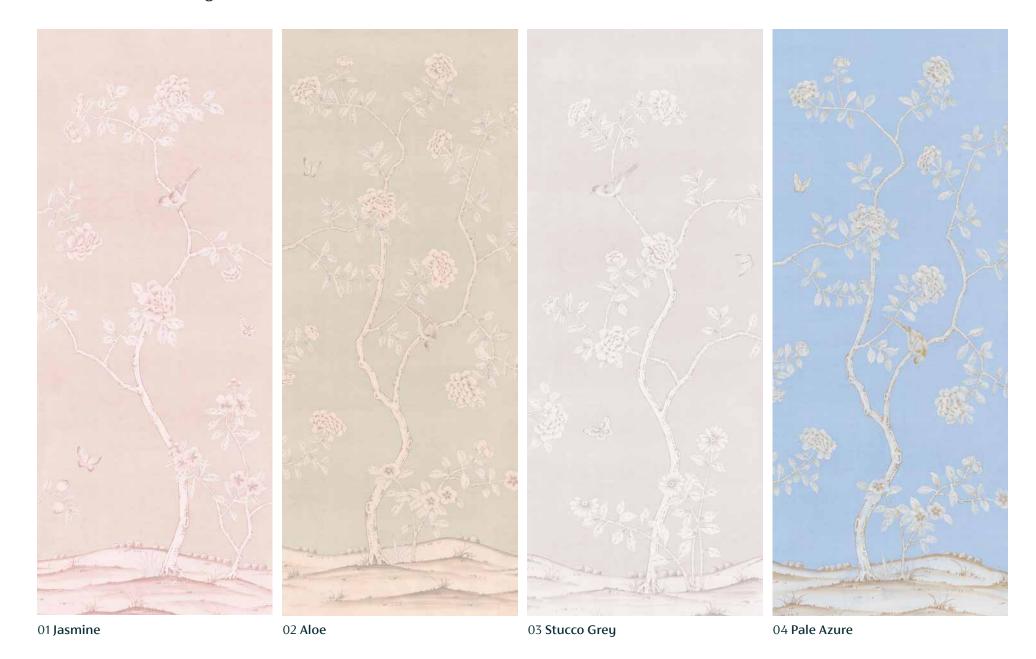

are available with a surcharge.

C080P - Back-printed onto Cartridge Paper.

Width - Standard panel width 915mm/36" plus 15mm/1/2" trim.

#### **C080H Panel Plan**





FROMENTAL

London +44 203 410 2000 New York +1 347 625 1838 Hong Kong +852 5598 2237 fromental.co.uk

## CO80P - HOW TO ORDER

### SELECT YOUR COLOURWAY



### MEASURE YOUR SPACE

Measure your wall width or room perimeter (W)

Divide this number by the panel width of your selected design (P)

This is the number of panels you need to order (X)

### Example:



### PLACE YOUR ORDER

All our designs are priced per panel; minimum order is 4 panels
Please visit our website for a price list

Our lead time is 4-6 weeks

Hanging guidelines are available on our website and will be delivered with your wallpaper

# C080P Colourways



# C080H Colourways



01H **Versailles** on Papyri Paper



02H **Belvedere** on Papyri Paper



03H **Abbot** on Papyri Paper



04H **Catherine** on Papyri Paper