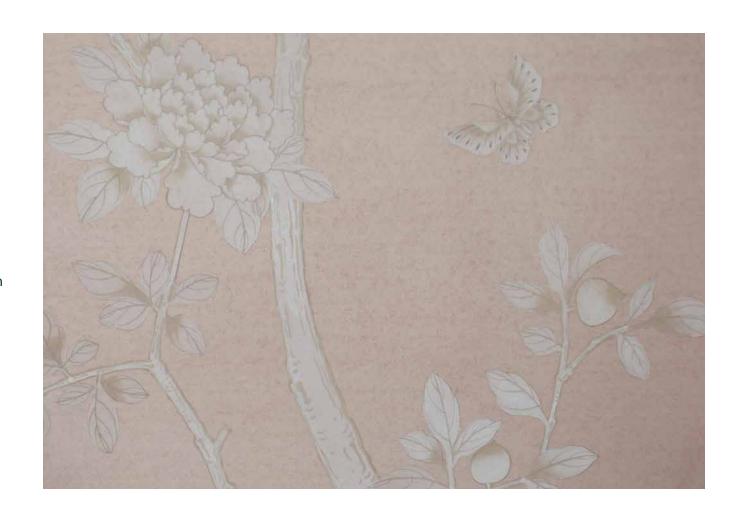

A modern floral chinoiserie in soft hues on muted backgrounds, this understated peony pattern climbs up the walls with ethereal beauty and artistry. Serene and intimate in a bedroom and elevates a dressing room or dining room.

Rocaille has many elements drawn from the ancient craft of chinese painting.

A mimimalist chinoisierie, lightly decorous with large peonies and birds this understated pattern fills the walls with beauty and detail.