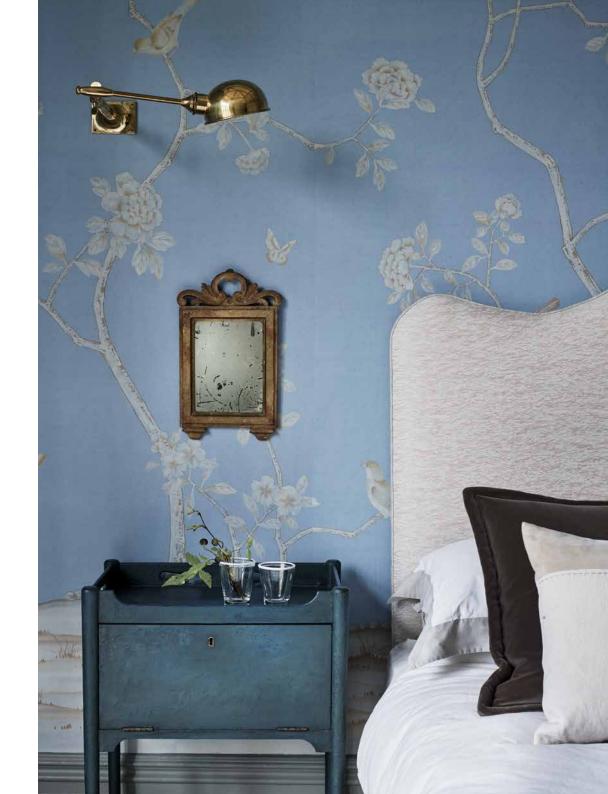

A modern floral chinoiserie in soft hues on muted backgrounds, this understated peony pattern climbs up the walls with ethereal beauty and artistry. Serene and intimate in a bedroom and elevates a dressing room or dining room.

Rocaille has many elements drawn from the ancient craft of chinese painting.

A mimimalist chinoisierie, lightly decorous with large peonies and birds this understated pattern fills the walls with beauty and detail.