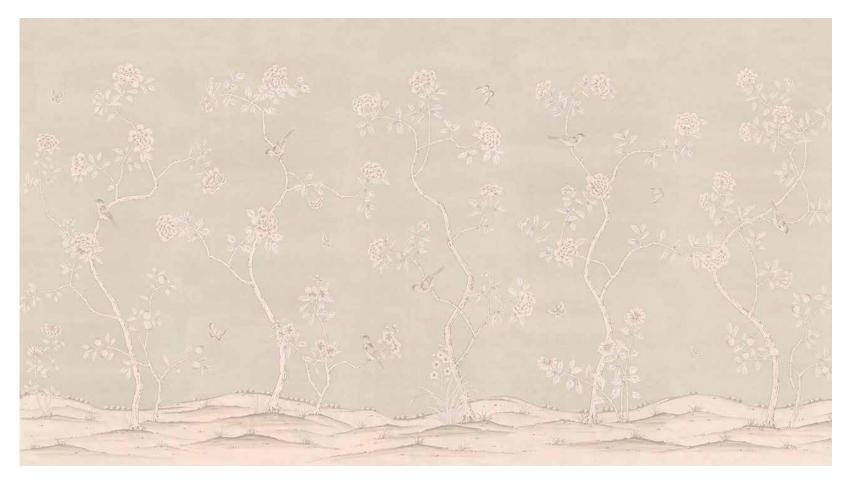

A modern floral chinoiserie in soft hues on muted backgrounds, this understated peony pattern climbs up the walls with ethereal beauty and artistry. Serene and intimate in a bedroom and elevates a dressing room or dining room.

Rocaille has many elements drawn from the ancient craft of chinese painting.

A mimimalist chinoisierie, lightly decorous with large peonies and birds this understated pattern fills the walls with beauty and detail.

# C080H Colourways

01H **Versailles** on Papyri Paper

02H **Belvedere** on Papyri Paper

03H **Abbot** on Papyri Paper

04H **Catherine** on Papyri Paper