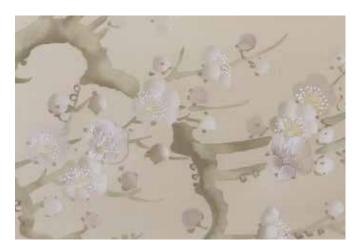

Prunus draws on the deep history of traditional plum blossom painting. The blossoming of the plum trees amongst winter snows expresses a rich and otherworldly beauty.

This exquisite splendour is captured when our dynamic 'unconscious' painting style is combined with the vivid lustre of the hand-embroidered silk threads. The artful painting technique uses gestural and fluid brushstrokes giving the design a soft and graceful finish.