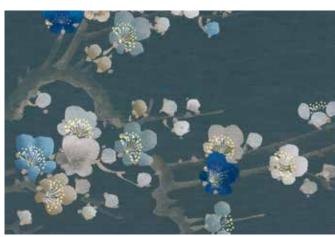

# Colourways

03 Cardinal on Custom Strata

07A **Samui** on Cardigan Silk

**04 Bitumen** on Beryllium Strata

14 Etching on White Silk

06 **Jericho** on Manganese Strata

15 Dove Grey on Galena Strata

16 Biwa on Strontium Strata

20 Pandora on Strontium Strata Silk

17 Luoma on Capri Faille

21 Blue Song on Strontium Strata Silk

19 **Gouldian** on White Silk