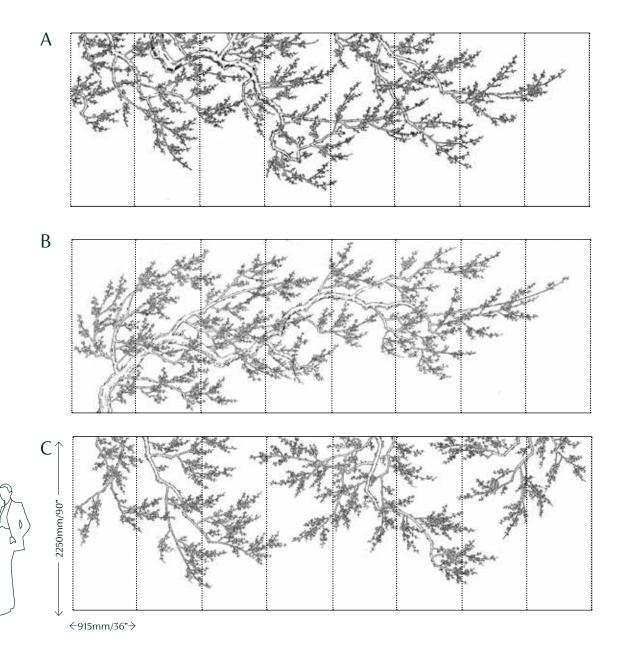

#### **Technical Information**

Design - The design is non-repeating and will be customised to fit the space. As a starting point there are 3 design layouts (A- C) to choose from.

#### Dimensions

Height - Panels are supplied 300mm/12" higher than specified wall height. Standard panel height is up to 4300mm/14ft. Panels over the standard height are available with a surcharge.

Width - Standard panel width 915mm/36" plus 15mm/½" trim.