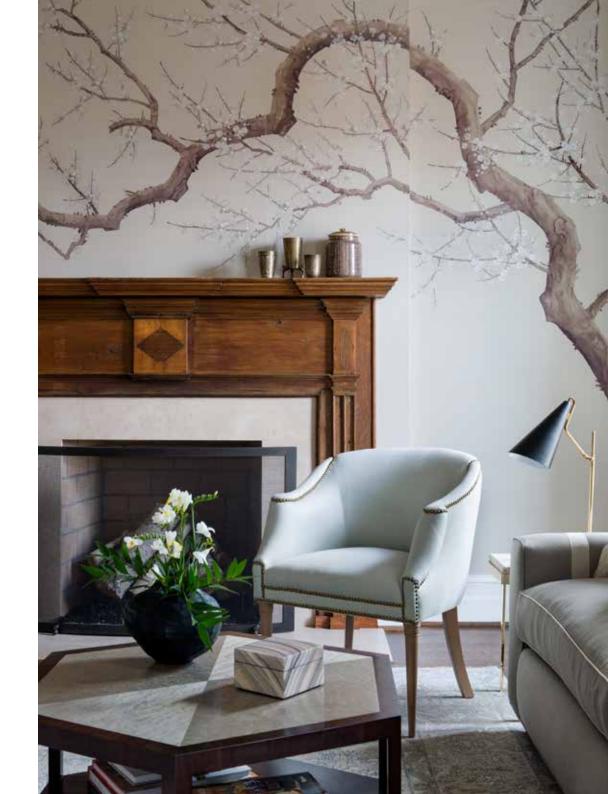

Prunus draws on the deep history of traditional plum blossom painting. The blossoming of the plum trees amongst winter snows expresses a rich and otherworldly beauty.

This exquisite splendour is captured when our dynamic 'unconscious' painting style is combined with the vivid lustre of the hand-embroidered silk threads. The artful painting technique uses gestural and fluid brushstrokes giving the design a soft and graceful finish.