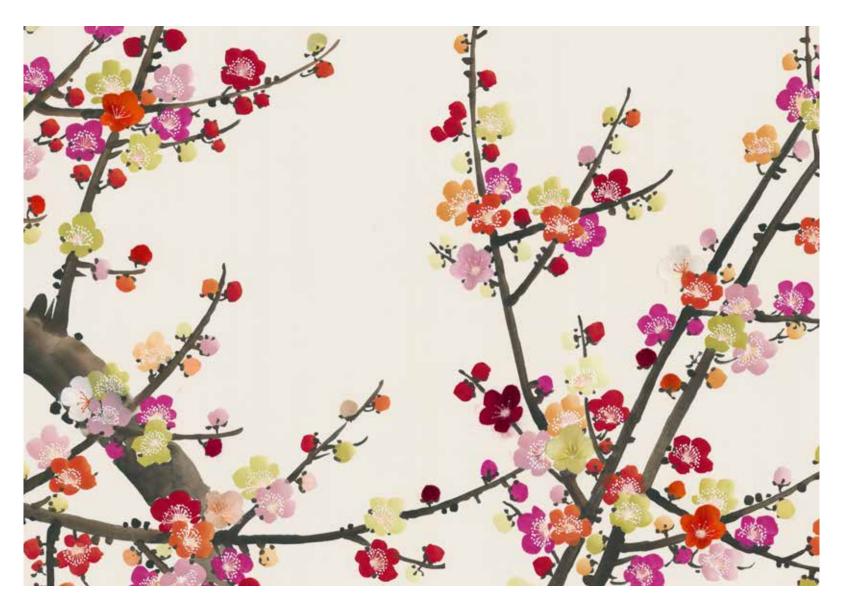

Prunus draws on the deep history of traditional plum blossom painting. The blossoming of the plum trees amongst winter snows expresses a rich and otherworldly beauty.

This exquisite splendour is captured when our dynamic 'unconscious' painting style is combined with the vivid lustre of the hand-embroidered silk threads. The artful painting technique uses gestural and fluid brushstrokes giving the design a soft and graceful finish.

### Prunus E011

Fromental wallcoverings are hand-made to order, tailored for each room. From supplied elevations and floor plan, we will place the design and panel seaming to ensure optimal installation.

#### Material and Technique

Hand-painted and hand-embroidered on various paper-backed silk grounds.