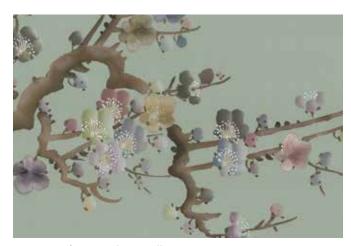

# Colourways

03 Cardinal on Custom Strata

07A **Samui** on Cardigan Silk

**04 Bitumen** on Beryllium Strata

14 Etching on White Silk

06 **Jericho** on Manganese Strata

15 Dove Grey on Galena Strata

16 Biwa on Strontium Strata