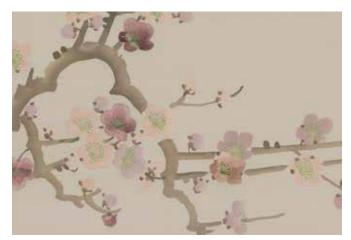

Prunus draws on the deep history of traditional plum blossom painting. The blossoming of the plum trees amongst winter snows expresses a rich and otherworldly beauty.

This exquisite splendour is captured when our dynamic 'unconscious' painting style is combined with the vivid lustre of the hand-embroidered silk threads. The artful painting technique uses gestural and fluid brushstrokes giving the design a soft and graceful finish.

COVER IMAGE Prunus in Custom Colours on Pumice Silk, Ref. 7663S1
Credit: Marina Filippova Designs
RIGHT-HAND IMAGE Prunus in Custom Colours on Moonlight Silk, Ref. 90107S1
Credit: Annette Hannon Interior Design