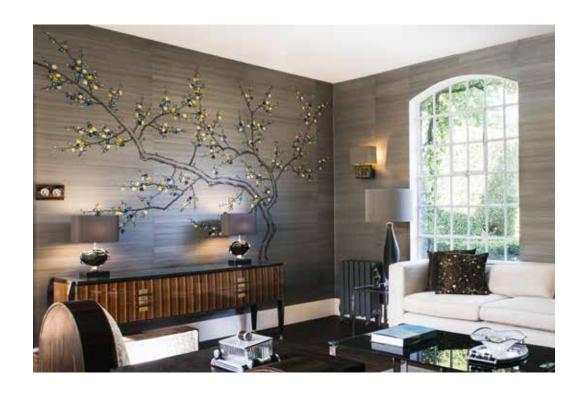

Prunus draws on the deep history of traditional plum blossom painting. The blossoming of the plum trees amongst winter snows expresses a rich and otherworldly beauty.

This exquisite splendour is captured when our dynamic 'unconscious' painting style is combined with the vivid lustre of the hand-embroidered silk threads. The artful painting technique uses gestural and fluid brushstrokes giving the design a soft and graceful finish.