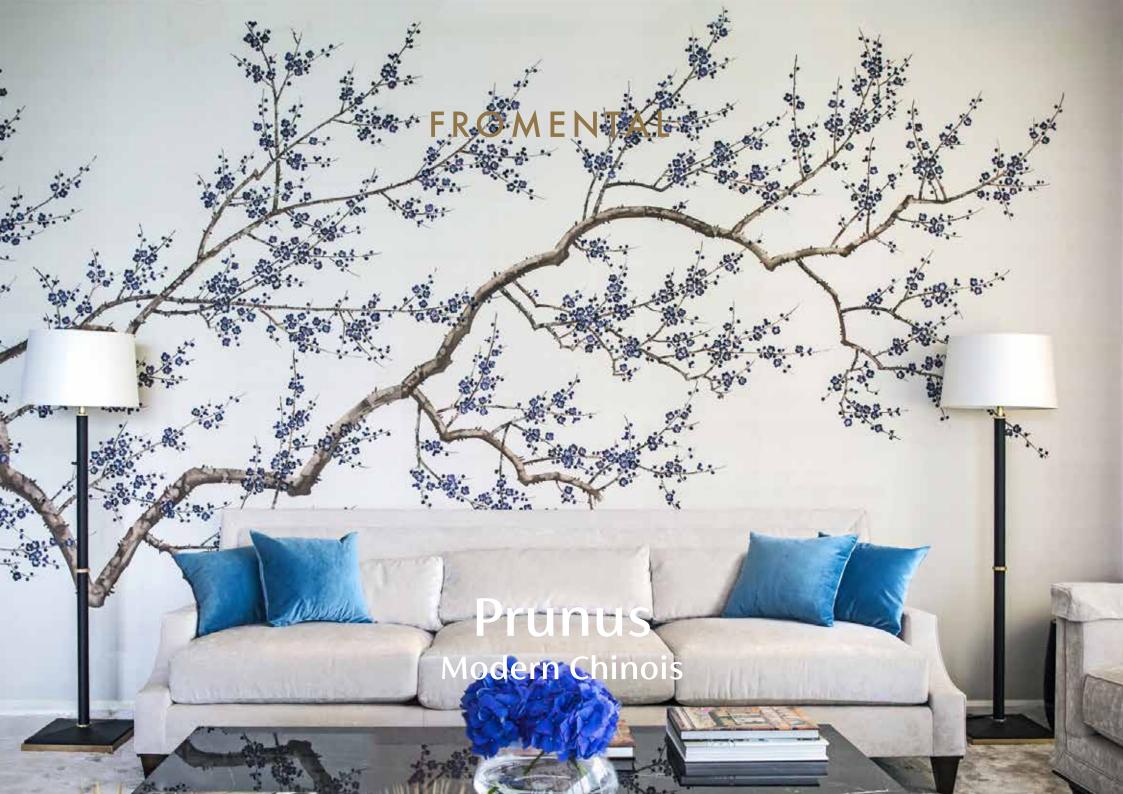

Prunus draws on the deep history of traditional plum blossom painting. The blossoming of the plum trees amongst winter snows expresses a rich and otherworldly beauty.

This exquisite splendour is captured when our dynamic 'unconscious' painting style is combined with the vivid lustre of the hand-embroidered silk threads. The artful painting technique uses gestural and fluid brushstrokes giving the design a soft and graceful finish.

COVER IMAGE Prunus in Custom Colours on Pumice Silk, Ref. 7663S1
Credit: Marina Filippova Designs
RIGHT-HAND IMAGE Prunus in Custom Colours on Moonlight Silk, Ref. 90107S1
Credit: Annette Hannon Interior Design