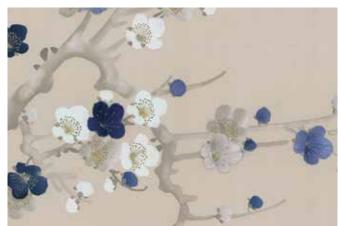

# Colourways

03 Cardinal on Custom Strata

07A **Samui** on Cardigan Silk

**04 Bitumen** on Beryllium Strata

14 Etching on White Silk

06 **Jericho** on Manganese Strata

15 Dove Grey on Galena Strata

16 Biwa on Strontium Strata

20 Pandora on Strontium Strata Silk

17 Luoma on Capri Faille

21 Blue Song on Strontium Strata Silk

19 **Gouldian** on White Silk