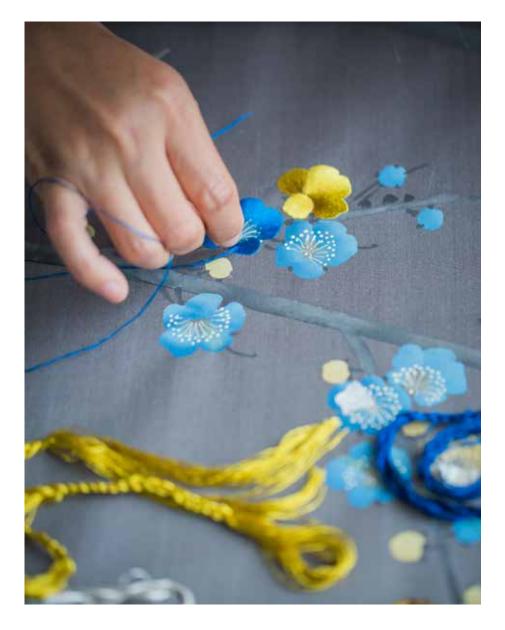

Prunus draws on the deep history of traditional plum blossom painting. The blossoming of the plum trees amongst winter snows expresses a rich and otherworldly beauty.

This exquisite splendour is captured when our dynamic 'unconscious' painting style is combined with the vivid lustre of the hand-embroidered silk threads. The artful painting technique uses gestural and fluid brushstrokes giving the design a soft and graceful finish.

#### Material and Technique

Hand-painted and hand-embroidered on various paper-backed silk grounds.