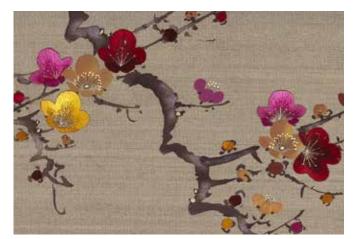

Prunus draws on the deep history of traditional plum blossom painting. The blossoming of the plum trees amongst winter snows expresses a rich and otherworldly beauty.

This exquisite splendour is captured when our dynamic 'unconscious' painting style is combined with the vivid lustre of the hand-embroidered silk threads. The artful painting technique uses gestural and fluid brushstrokes giving the design a soft and graceful finish.

COVER IMAGE Prunus in Custom Colours on Pumice Silk, Ref. 7663S1
Credit: Marina Filippova Designs
RIGHT-HAND IMAGE Prunus in Custom Colours on Moonlight Silk, Ref. 90107S1
Credit: Annette Hannon Interior Design