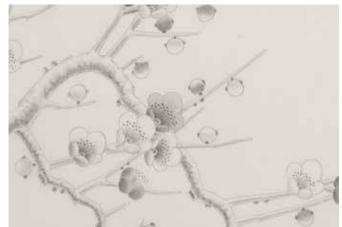

Prunus draws on the deep history of traditional plum blossom painting. The blossoming of the plum trees amongst winter snows expresses a rich and otherworldly beauty.

This exquisite splendour is captured when our dynamic 'unconscious' painting style is combined with the vivid lustre of the hand-embroidered silk threads. The artful painting technique uses gestural and fluid brushstrokes giving the design a soft and graceful finish.

## FROMENTAL

Prunus in Gouldian