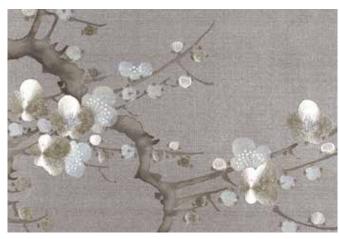

COVER IMAGE Prunus in Custom Colours on Pumice Silk, Ref. 7663S1
Credit: Marina Filippova Designs
RIGHT-HAND IMAGE Prunus in Custom Colours on Moonlight Silk, Ref. 90107S1
Credit: Annette Hannon Interior Design