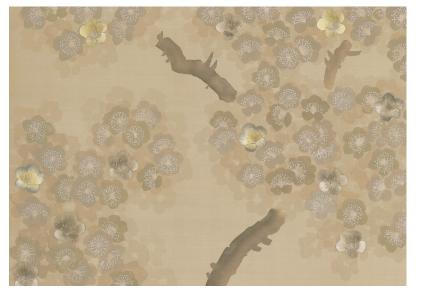

Taking inspiration from the delicate petals of cherry blossoms in full bloom, washes of paint are overlaid forming a ghostly layer of blossoms. This becomes a subtle backdrop for the stunning hand-embroidered blossoms to take centre stage. This layering of painting and embroidery adds an understated, yet powerful depth, resulting in a stunning statement of elegance.

The detailed embroidery of carefully selected individual blossoms creates a beautiful composition. This delivers an exquisitely multi-dimensional effect.