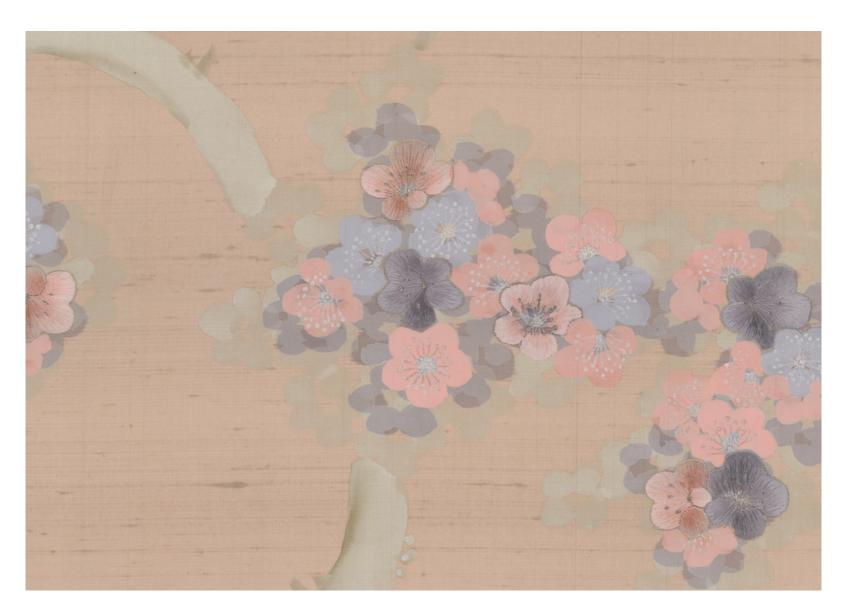

Taking inspiration from the delicate petals of cherry blossoms in full bloom, washes of paint are overlaid forming a ghostly layer of blossoms. This becomes a subtle backdrop for the stunning hand-embroidered blossoms to take centre stage. This layering of painting and embroidery adds an understated, yet powerful depth, resulting in a stunning statement of elegance.

The detailed embroidery of carefully selected individual blossoms creates a beautiful composition. This delivers an exquisitely multi-dimensional effect.

## Nimbus E017

Fromental wallcoverings are hand-made to order, tailored for each room. From supplied elevations and floor plan, we will place the design and panel seaming to ensure optimal installation.