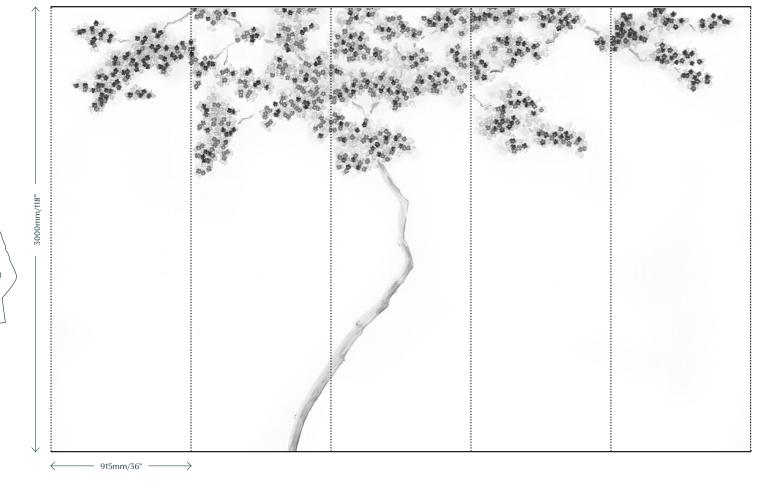

#### Dimensions

Height - Panels are supplied 300mm/12" higher than specified wall height. Standard panel height is up to 4300mm/14ft. Taller panels are available with a surcharge.

Width - Standard panel width 915mm/36" plus 15mm/ ½" trim.