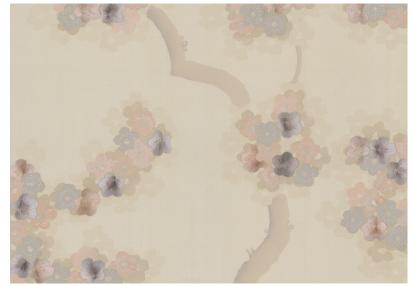

# Colourways

01 Sillage on Mercury Strata

05 **Khamsin** on Moonlight Silk

03 **Zonda** on White Silk

06 **Scirocco** on Cort Dupion