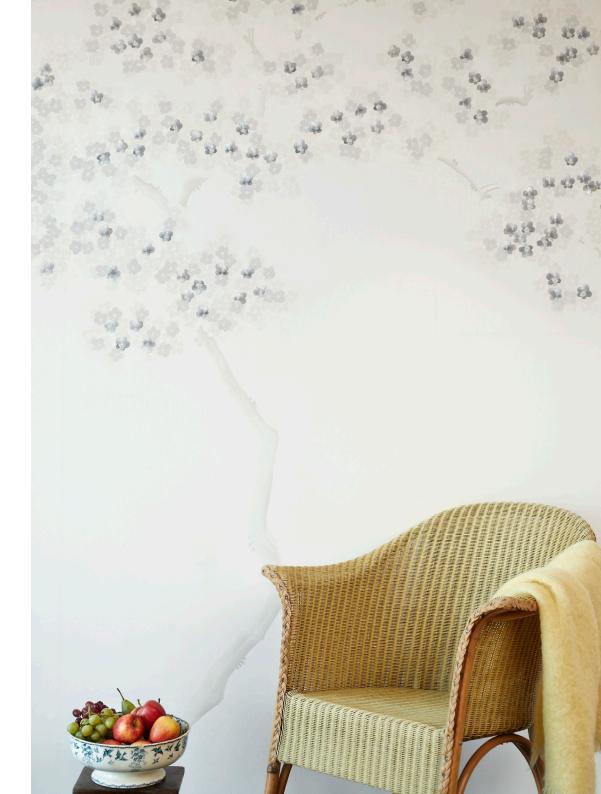

Taking inspiration from the delicate petals of cherry blossoms in full bloom, washes of paint are overlaid forming a ghostly layer of blossoms. This becomes a subtle backdrop for the stunning hand-embroidered blossoms to take centre stage. This layering of painting and embroidery adds an understated, yet powerful depth, resulting in a stunning statement of elegance.

The detailed embroidery of carefully selected individual blossoms creates a beautiful composition. This delivers an exquisitely multi-dimensional effect.