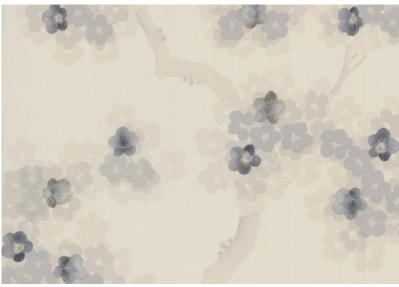

# Colourways

01 Sillage on Mercury Strata

05 **Khamsin** on Moonlight Silk

03 **Zonda** on White Silk

06 **Scirocco** on Cort Dupion