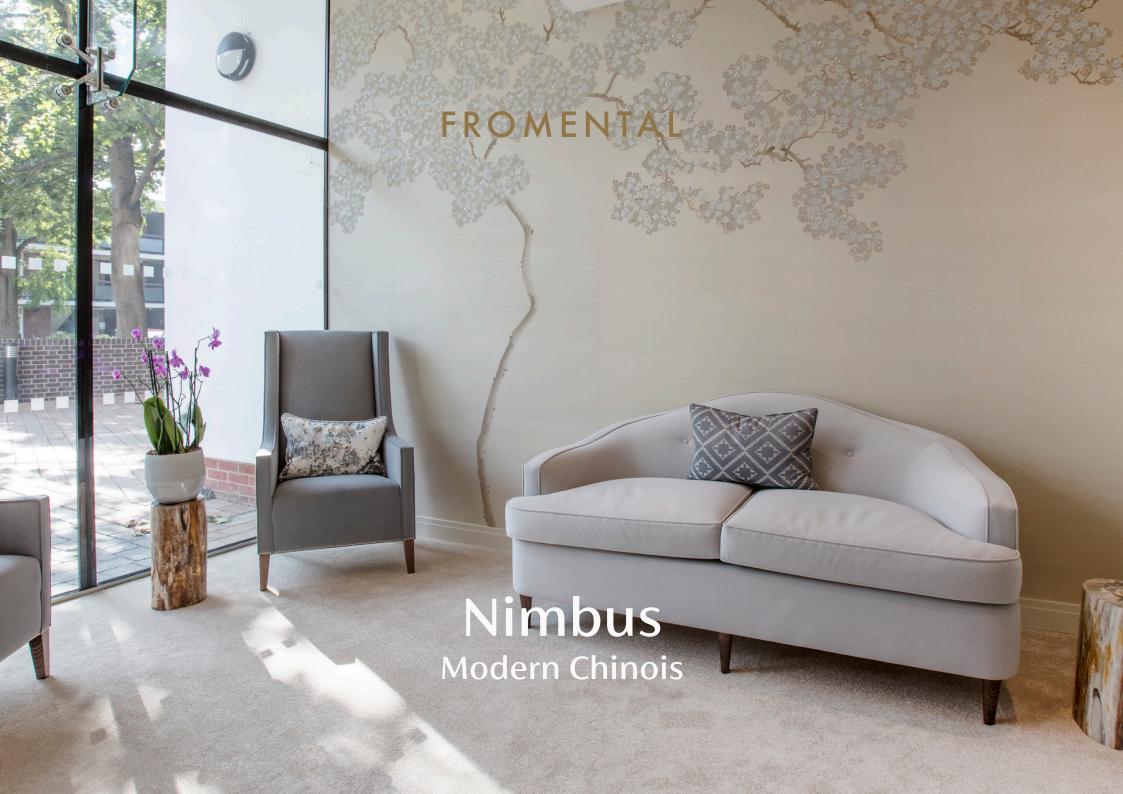

## Nimbus E017

Fromental wallcoverings are hand-made to order, tailored for each room. From supplied elevations and floor plan, we will place the design and panel seaming to ensure optimal installation.

## FROMENTAL

Nimbus in Scirocco