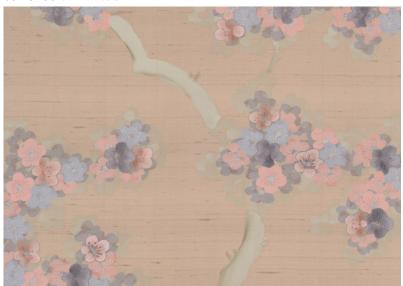

# Colourways

01 Sillage on Mercury Strata

05 **Khamsin** on Moonlight Silk

03 **Zonda** on White Silk

06 **Scirocco** on Cort Dupion

## FROMENTAL

Nimbus in Scirocco