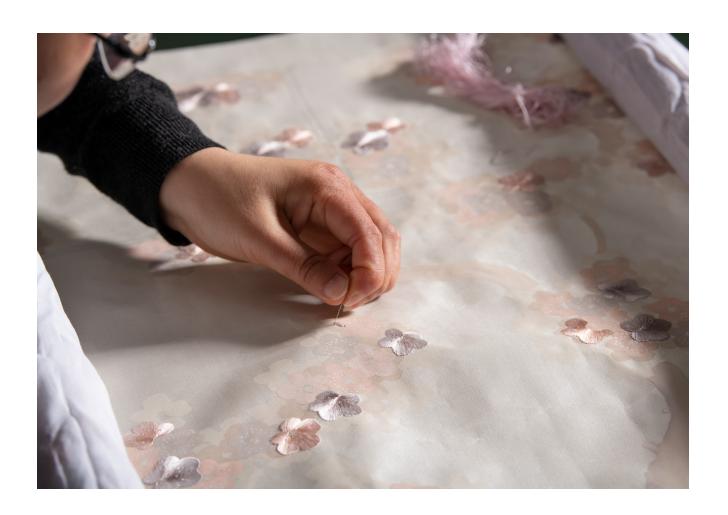

Taking inspiration from the delicate petals of cherry blossoms in full bloom, washes of paint are overlaid forming a ghostly layer of blossoms. This becomes a subtle backdrop for the stunning hand-embroidered blossoms to take centre stage. This layering of painting and embroidery adds an understated, yet powerful depth, resulting in a stunning statement of elegance.

The detailed embroidery of carefully selected individual blossoms creates a beautiful composition. This delivers an exquisitely multi-dimensional effect.

### Material and Technique

Hand-painted and hand-embroidered on paper-backed silk.