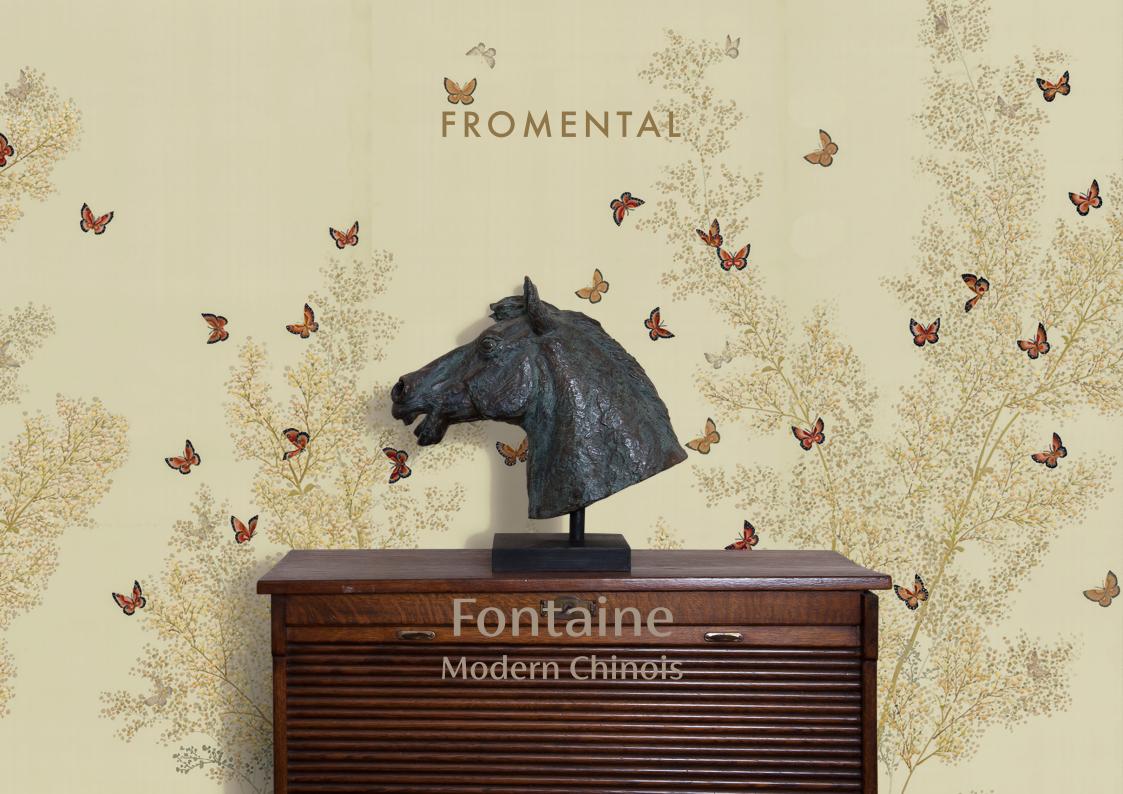

Soft sprays of budding branches climb from the ground and are layered with clouds of butterflies. Richly coloured and delicately embroidered, they move through the composition like blossoming flowers.

Butterflies, in flight across the panels, are the perfect fusion of delicate painting and embroidery.

## FROMENTAL

Fontaine in Flutter