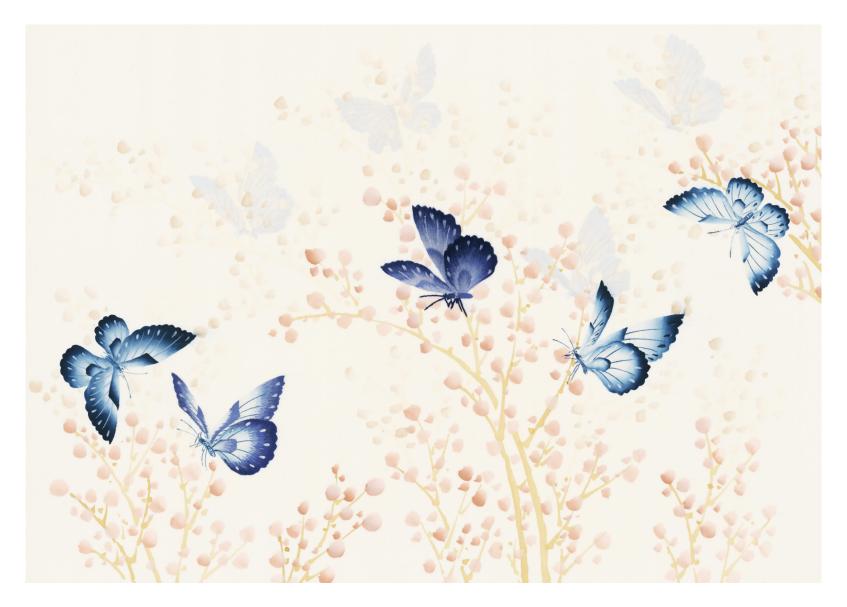

Soft sprays of budding branches climb from the ground and are layered with clouds of butterflies. Richly coloured and delicately embroidered, they move through the composition like blossoming flowers.

Butterflies, in flight across the panels, are the perfect fusion of delicate painting and embroidery.

# Colourways

01 Flutter on White Silk

**04 Joy** on Moonlight Silk

02 Hydromel on Oxide Strata

05 **Papillon** on Pebble Silk

03 Nectar on Bronze Silk

## FROMENTAL

Fontaine in Flutter