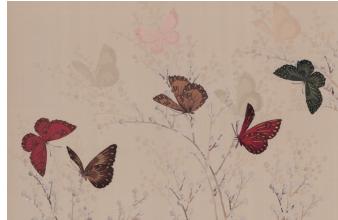

Soft sprays of budding branches climb from the ground and are layered with clouds of butterflies. Richly coloured and delicately embroidered, they move through the composition like blossoming flowers.

Butterflies, in flight across the panels, are the perfect fusion of delicate painting and embroidery.

# Colourways

01 Flutter on White Silk

**04 Joy** on Moonlight Silk

02 Hydromel on Oxide Strata

05 **Papillon** on Pebble Silk

03 Nectar on Bronze Silk