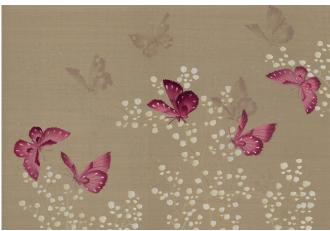

Soft sprays of budding branches climb from the ground and are layered with clouds of butterflies. Richly coloured and delicately embroidered, they move through the composition like blossoming flowers.

Butterflies, in flight across the panels, are the perfect fusion of delicate painting and embroidery.

# Colourways

01 Flutter on White Silk

**04 Joy** on Moonlight Silk

02 Hydromel on Oxide Strata

05 **Papillon** on Pebble Silk

03 Nectar on Bronze Silk