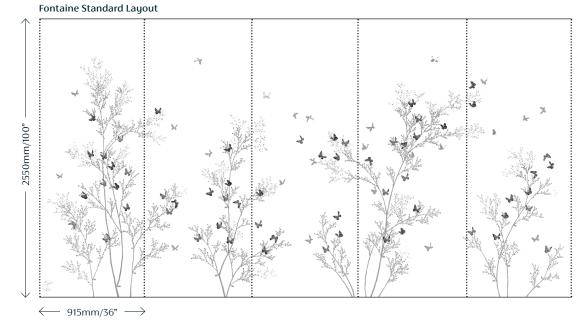

#### Dimensions

Height - Panels are supplied 300mm/12" higher than specified wall height. Standard panel height is up to 4300mm/14ft. Taller panels are available with a surcharge.

Width - Standard panel width 915mm/36" plus 15mm/ ½" trim.