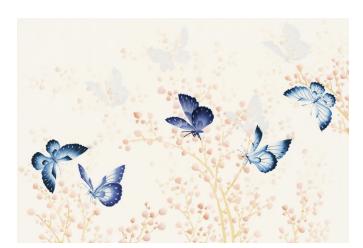

Soft sprays of budding branches climb from the ground and are layered with clouds of butterflies. Richly coloured and delicately embroidered, they move through the composition like blossoming flowers.

Butterflies, in flight across the panels, are the perfect fusion of delicate painting and embroidery.

# Colourways

01 Flutter on White Silk

**04 Joy** on Moonlight Silk

02 Hydromel on Oxide Strata

05 **Papillon** on Pebble Silk

03 Nectar on Bronze Silk