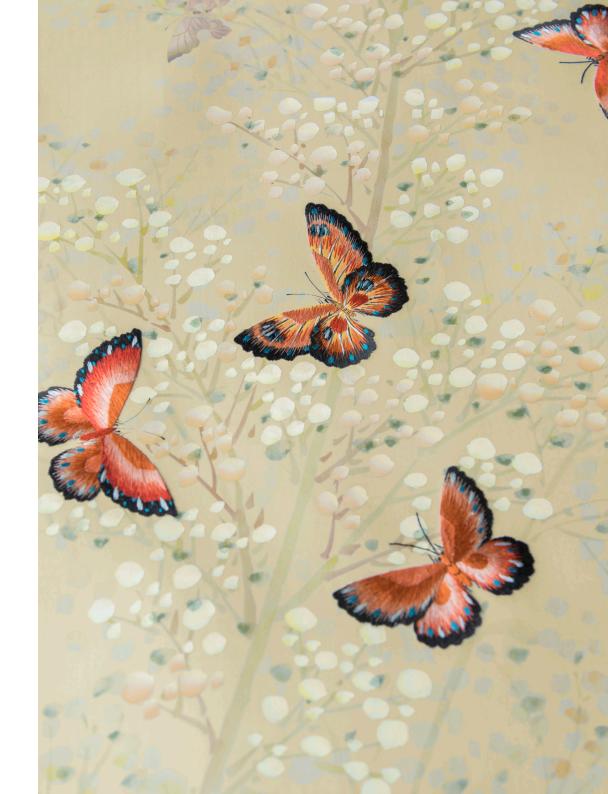

Soft sprays of budding branches climb from the ground and are layered with clouds of butterflies. Richly coloured and delicately embroidered, they move through the composition like blossoming flowers.

Butterflies, in flight across the panels, are the perfect fusion of delicate painting and embroidery.