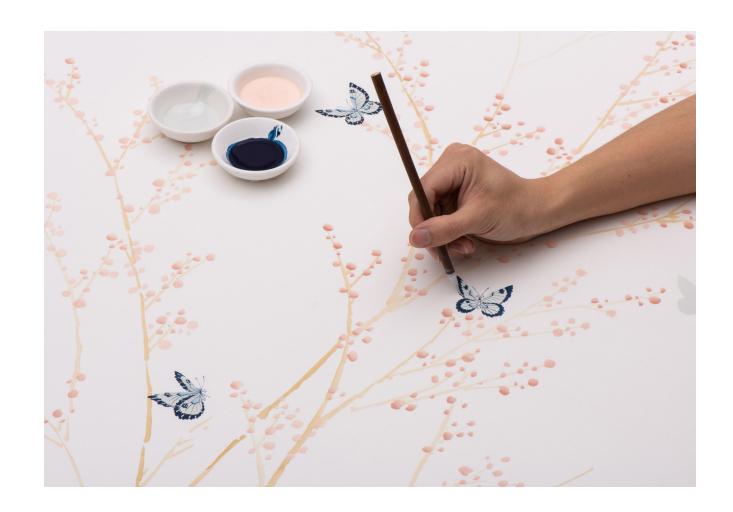

#### Material and Technique

Hand-painted and hand-embroidered onto paper-backed silk.