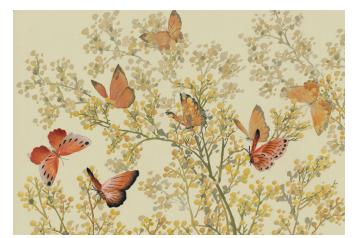

Soft sprays of budding branches climb from the ground and are layered with clouds of butterflies. Richly coloured and delicately embroidered, they move through the composition like blossoming flowers.

Butterflies, in flight across the panels, are the perfect fusion of delicate painting and embroidery.

# Colourways

01 Flutter on White Silk

**04 Joy** on Moonlight Silk

02 Hydromel on Oxide Strata

05 **Papillon** on Pebble Silk

03 Nectar on Bronze Silk