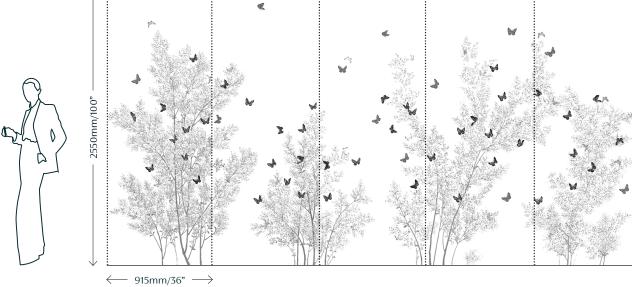

### Fontaine F020

Fromental wallcoverings are hand-made to order, tailored for each room. From supplied elevations and floor plan, we will place the design and panel seaming to ensure optimal installation.

#### Dimensions

Height - Panels are supplied 300mm/12" higher than specified wall height. Standard panel height is up to 4300mm/14ft. Taller panels are available with a surcharge.

Width - Standard panel width 915mm/36" plus 15mm/ ½" trim.