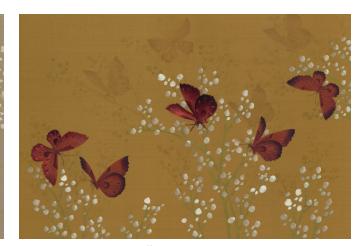

Soft sprays of budding branches climb from the ground and are layered with clouds of butterflies. Richly coloured and delicately embroidered, they move through the composition like blossoming flowers.

Butterflies, in flight across the panels, are the perfect fusion of delicate painting and embroidery.

# Colourways

01 Flutter on White Silk

**04 Joy** on Moonlight Silk

02 Hydromel on Oxide Strata

05 **Papillon** on Pebble Silk

03 Nectar on Bronze Silk