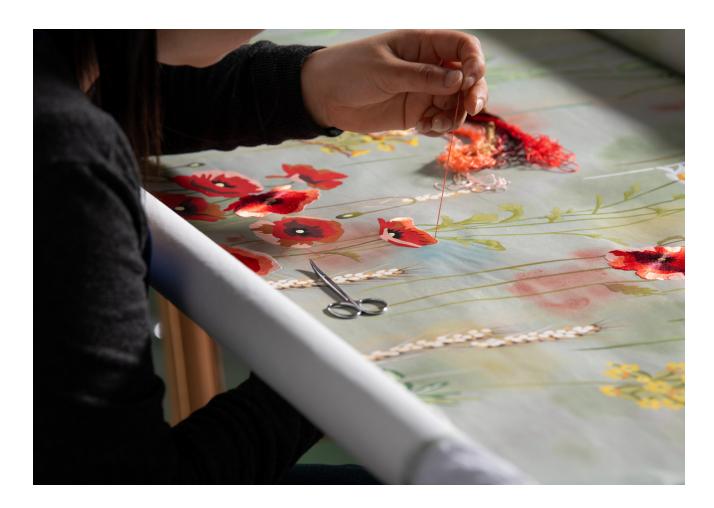

Selected poppies are embroidered in the finest satin stitch embroidery adding further depth to this exquisite design.

#### Material and Technique

Hand-painted and hand-embroidered on paper-backed silk.

Colourway 01-Spring Mist has a unique 'haze' effect background; achieved by the layering of translucent washes of colour.