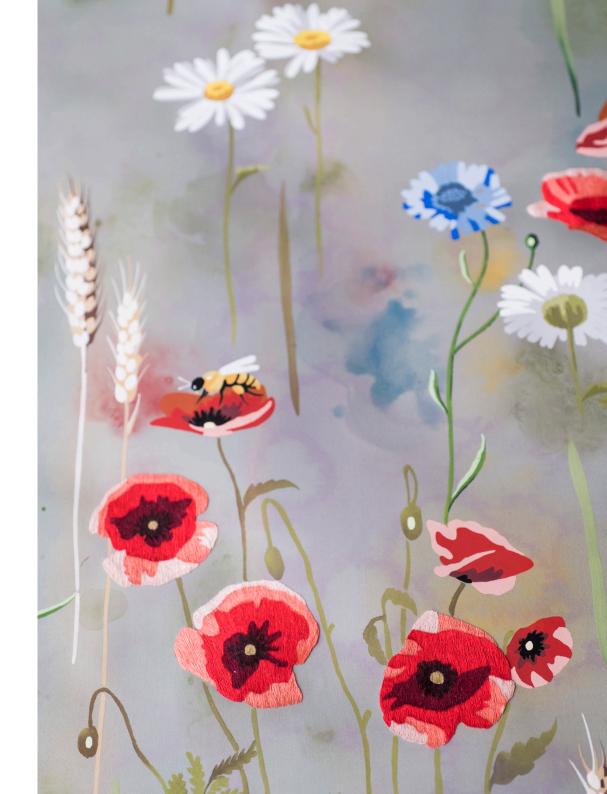

# Clef des Champs Conversational

Physics and a statistical and and a statistical and a statistical

Clef des Champs captures the feeling of wandering through a field of wild flowers. The name translates as "the key to the fields", unlocking the joyful calm of a summer's day. Our Spring Mist colourway sees layers of translucent washes combined with vibrant hand-painted flowers giving the illusion of infinite depth whilst playful bees, and butterflies complete the delicate scene.

Selected poppies are embroidered in the finest satin stitch embroidery adding further depth to this exquisite design.

#### Material and Technique

Hand-painted and hand-embroidered on paper-backed silk.

Colourway 01-Spring Mist has a unique 'haze' effect background; achieved by the layering of translucent washes of colour.