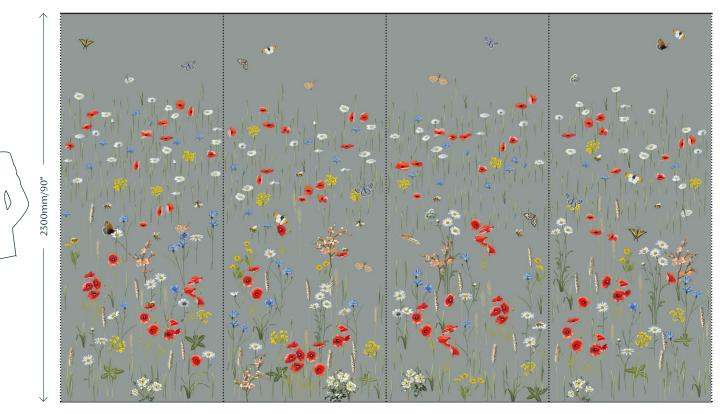

## Clef des Champs F025H

Fromental wallcoverings are hand-made to order, tailored for each room. From supplied elevations and floor plan, we will place the design and panel seaming to ensure optimal installation.

#### Dimensions

**Height** - Panels are supplied 300mm/12" higher than specified wall height. Standard panel height is up to 4300mm/14ft. Taller panels are available with a surcharge.

Width - Standard panel width 915mm/36" plus 15mm/ ½" trim.

#### \_\_\_\_\_ 915mm/36" \_\_\_\_\_

 $\rightarrow$ 