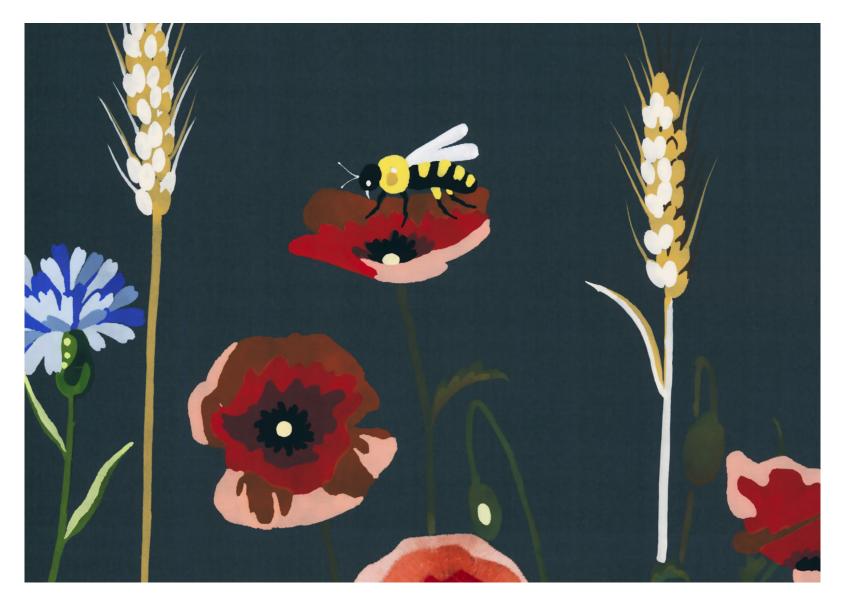

# Clef des Champs Conversational

Physics and a statistical and and a statistical and a statistical

Clef des Champs captures the feeling of wandering through a field of wild flowers. The name translates as "the key to the fields", unlocking the joyful calm of a summer's day. Our Spring Mist colourway sees layers of translucent washes combined with vibrant hand-painted flowers giving the illusion of infinite depth whilst playful bees, and butterflies complete the delicate scene.

Selected poppies are embroidered in the finest satin stitch embroidery adding further depth to this exquisite design.

## Colourways

01 Spring Mist with Haze effect on Cardigan Silk

02 Midnight Garden on Delon Silk

03 Field of Gold on Butter Silk

### FROMENTAL

Clef des Champs in Midnight Garden