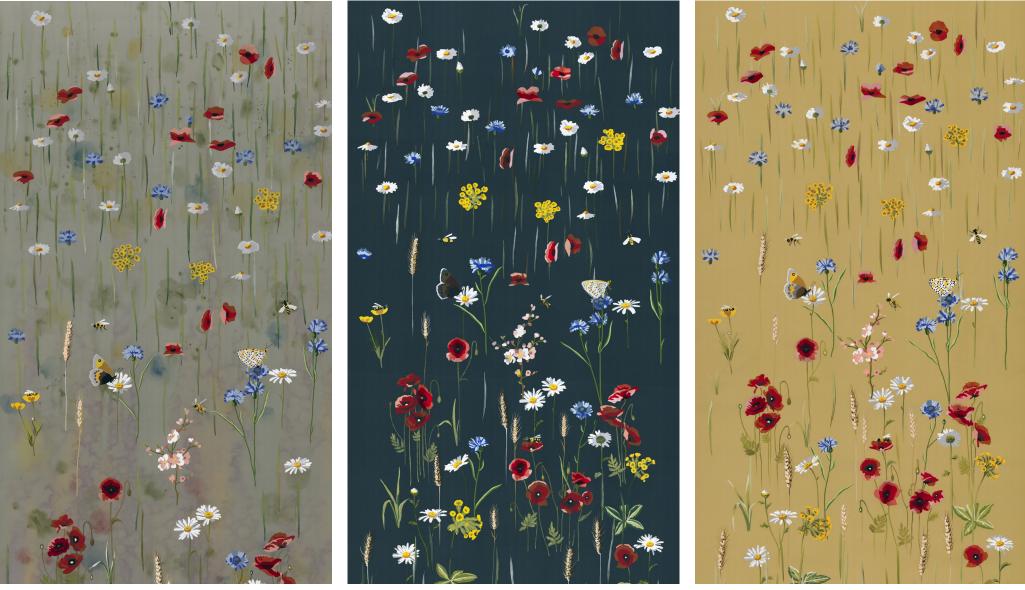

## Colourways

01 Spring Mist with Haze effect on Cardigan Silk

02 Midnight Garden on Delon Silk

03 Field of Gold on Butter Silk