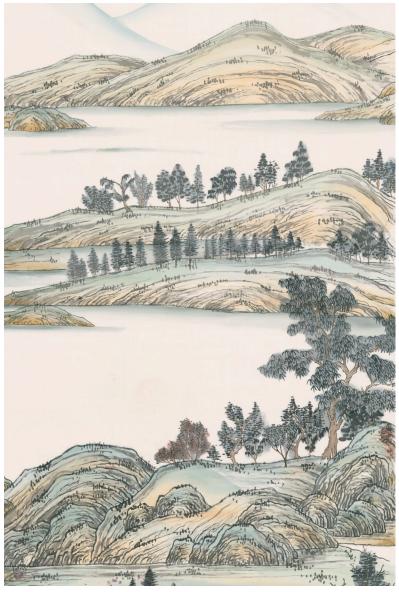

Roxy Mountain, a scholar's landscape, combines the conventions of the hanging scroll with those of the hand-scroll.

These are to be viewed and understood in two very distinct fashions; one conveys a grander vista, while the other, sequential and panoramic, invites a more intimate viewing.

FRONT COVER IMAGE Roxy Mountain in Avalon
Credit: Styled by Alyce Taylor I Photo Credit: Chris Everard
RIGHT-HAND IMAGE Roxy Mountain in Sunset
Credit: Sarah Hogan

The lyrical subtlety of this landscape is rendered in gentle hues onto silk organza by our Master Artist.

# Colourways

**01 Avalon** on White Organza Silk

02 Sunset on Pebble Organza Silk

### FROMENTAL

Roxy Mountain in Avalon