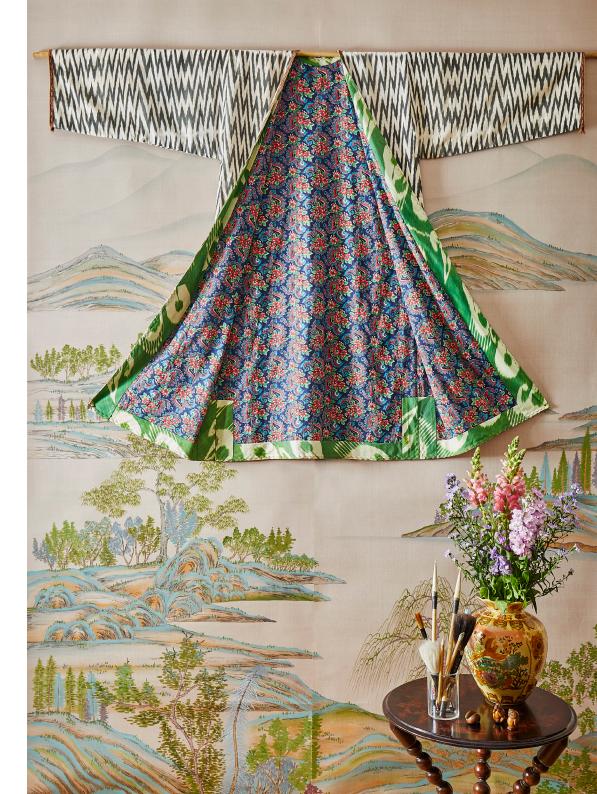

FRONT COVER IMAGE Roxy Mountain in Avalon
Credit: Styled by Alyce Taylor I Photo Credit: Chris Everard
RIGHT-HAND IMAGE Roxy Mountain in Sunset
Credit: Sarah Hogan

The lyrical subtlety of this landscape is rendered in gentle hues onto silk organza by our Master Artist.

# Colourways

**01 Avalon** on White Organza Silk

02 Sunset on Pebble Organza Silk