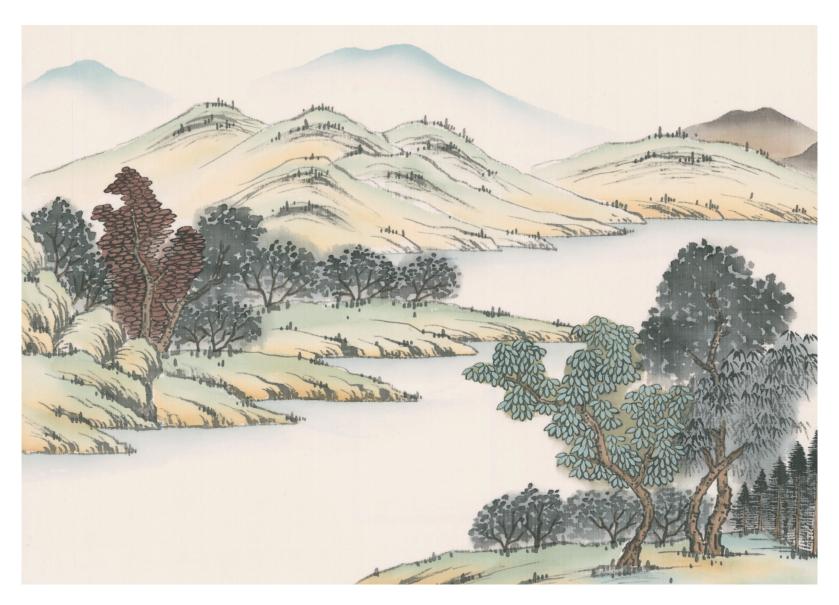

FRONT COVER IMAGE Roxy Mountain in Avalon
Credit: Styled by Alyce Taylor I Photo Credit: Chris Everard
RIGHT-HAND IMAGE Roxy Mountain in Sunset
Credit: Sarah Hogan

The lyrical subtlety of this landscape is rendered in gentle hues onto silk organza by our Master Artist.