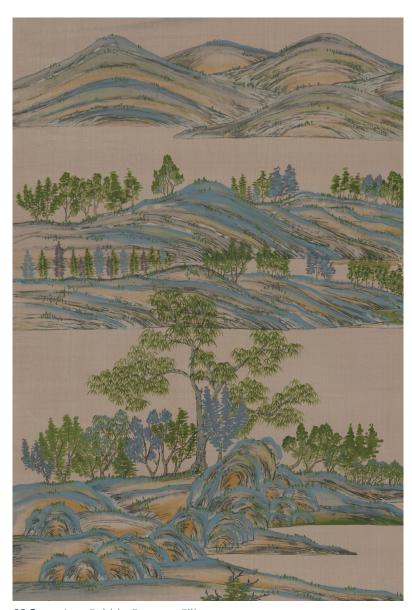

FRONT COVER IMAGE Roxy Mountain in Avalon
Credit: Styled by Alyce Taylor I Photo Credit: Chris Everard
RIGHT-HAND IMAGE Roxy Mountain in Sunset
Credit: Sarah Hogan

The lyrical subtlety of this landscape is rendered in gentle hues onto silk organza by our Master Artist.

# Colourways

**01 Avalon** on White Organza Silk

02 Sunset on Pebble Organza Silk