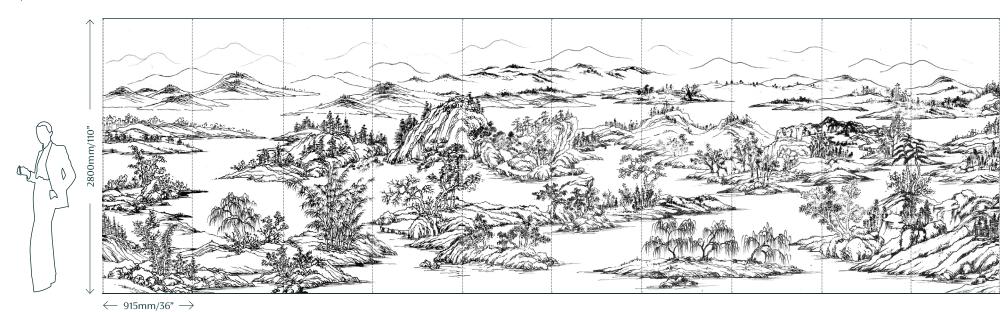

#### Dimensions

**Height** - Panels are supplied 300mm/12" higher than specified wall height. Standard panel height is up to 4300mm/14ft. Panels over the standard height are available with a surcharge.

Width - Standard panel width 915mm/36" plus 15mm/½" trim