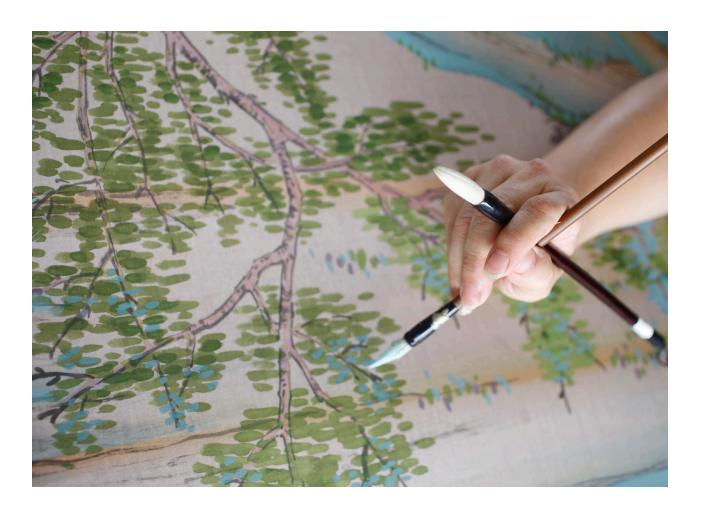

FRONT COVER IMAGE Roxy Mountain in Avalon
Credit: Styled by Alyce Taylor I Photo Credit: Chris Everard
RIGHT-HAND IMAGE Roxy Mountain in Sunset
Credit: Sarah Hogan

The lyrical subtlety of this landscape is rendered in gentle hues onto silk organza by our Master Artist.

#### Material and Technique

Hand-painted onto paper-backed organza silk.