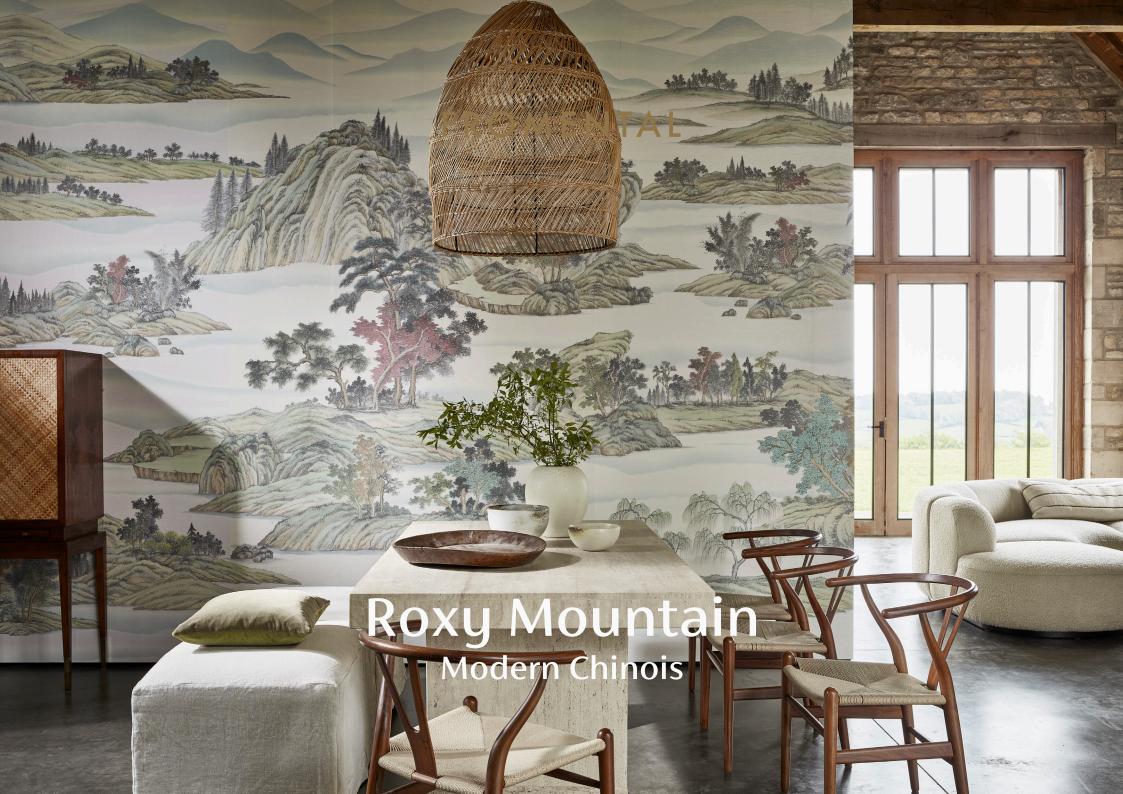

Roxy Mountain, a scholar's landscape, combines the conventions of the hanging scroll with those of the hand-scroll.

These are to be viewed and understood in two very distinct fashions; one conveys a grander vista, while the other, sequential and panoramic, invites a more intimate viewing.

FRONT COVER IMAGE Roxy Mountain in Avalon
Credit: Styled by Alyce Taylor I Photo Credit: Chris Everard
RIGHT-HAND IMAGE Roxy Mountain in Sunset
Credit: Sarah Hogan

The lyrical subtlety of this landscape is rendered in gentle hues onto silk organza by our Master Artist.

## Roxy Mountain F027

Fromental wallcoverings are hand-made to order, tailored for each room. From supplied elevations and floor plan, we will place the design and panel seaming to ensure optimal installation.

### FROMENTAL

Roxy Mountain in Avalon