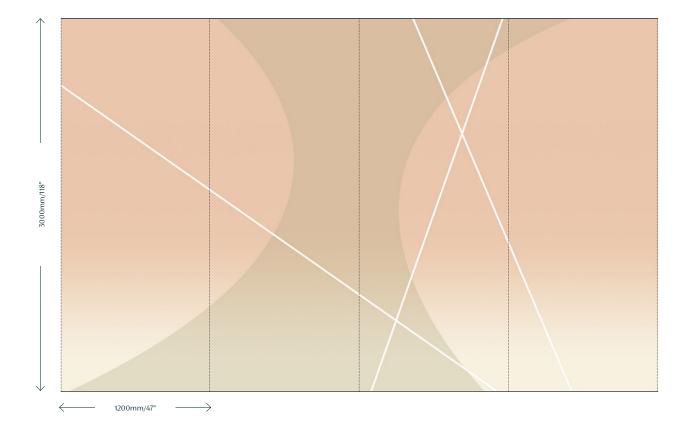

## CAPRICORN V030

Fromental wallcoverings are hand-made to order, tailored for each room. From supplied elevations and floor plan, we will place the design and panel seaming to ensure optimal installation.

## Dimensions

Height - Panels are supplied 150mm/6" higher than specified wall height. Standard panel height is up to 4300mm/14ft. Taller panels are available with a surcharge.

Width - Standard panel width 1200mm/47" plus trim.