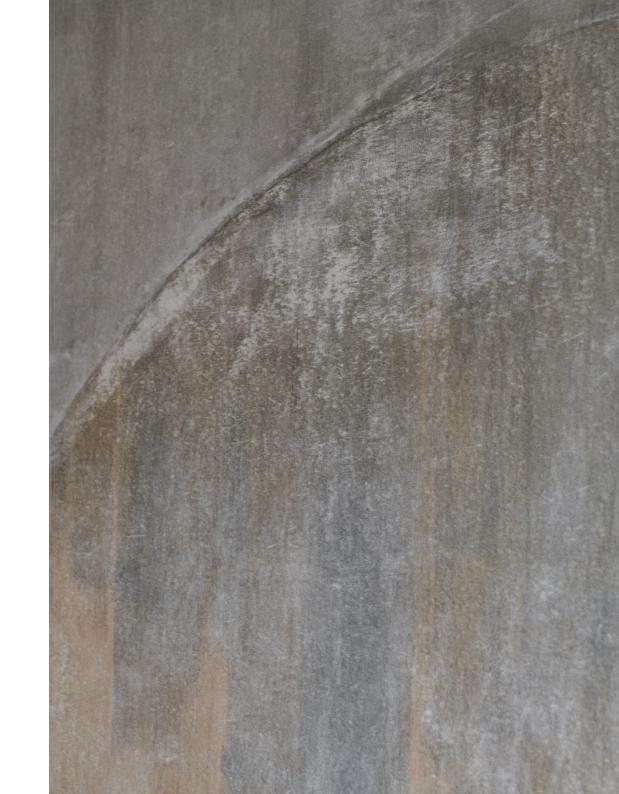

Capricorn's sweeping, semi-abstract circles are complemented by the interplay of light and shadow across its velvet surface, inviting quiet contemplation without overwhelming the viewer. The result is a captivating wallcovering that serves as both a striking statement piece and a source of calm.

## **Technical Information**

Material and Technique Hand-painted on Paper Backed Velvet