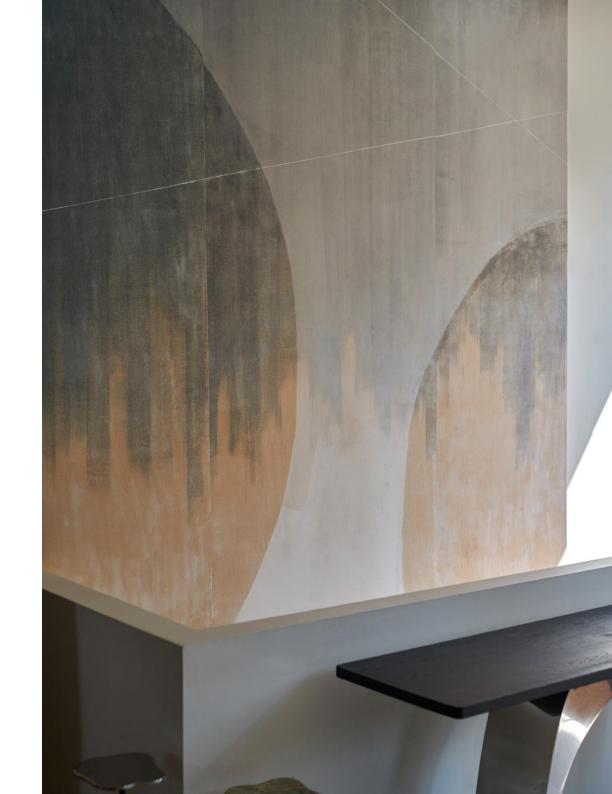

Capricorn's sweeping, semi-abstract circles are complemented by the interplay of light and shadow across its velvet surface, inviting quiet contemplation without overwhelming the viewer. The result is a captivating wallcovering that serves as both a striking statement piece and a source of calm.

## **COLOURWAYS**

**01 Ferrous Blue** on Paper Backed Velvet This cloud-like blue colourway evokes calm and space. Painted hues and textural relief intersect, softly, like a patina drawn into velvet.

**02 Copper** on Paper Backed Velvet Copper has the nuanced character of patination, drawing on Faulkner's background in metalwork. A warm blush of apricot, dragged across the sumptuous ivory velvet, shifts subtly in different lights, suggesting colour without overpowering.