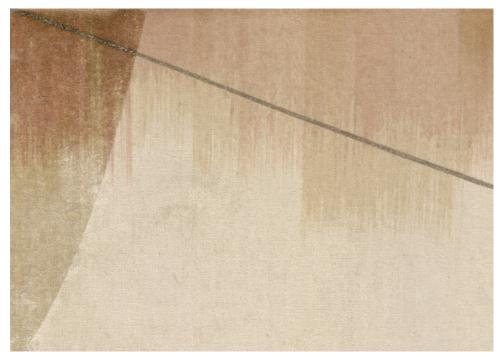

## **COLOURWAYS**

**01 Ferrous Blue** on Paper Backed Velvet This cloud-like blue colourway evokes calm and space. Painted hues and textural relief intersect, softly, like a patina drawn into velvet.

**02 Copper** on Paper Backed Velvet Copper has the nuanced character of patination, drawing on Faulkner's background in metalwork. A warm blush of apricot, dragged across the sumptuous ivory velvet, shifts subtly in different lights, suggesting colour without overpowering.