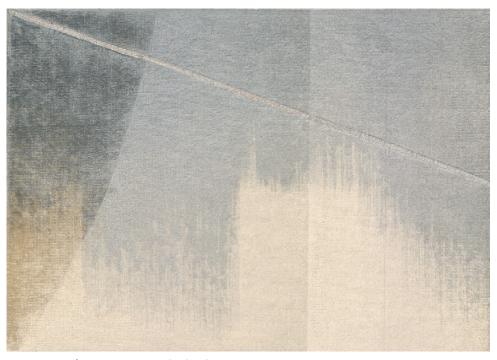

## **COLOURWAYS**

**01 Ferrous Blue** on Paper Backed Velvet This cloud-like blue colourway evokes calm and space. Painted hues and textural relief intersect, softly, like a patina drawn into velvet.

**02 Copper** on Paper Backed Velvet Copper has the nuanced character of patination, drawing on Faulkner's background in metalwork. A warm blush of apricot, dragged across the sumptuous ivory velvet, shifts subtly in different lights, suggesting colour without overpowering.