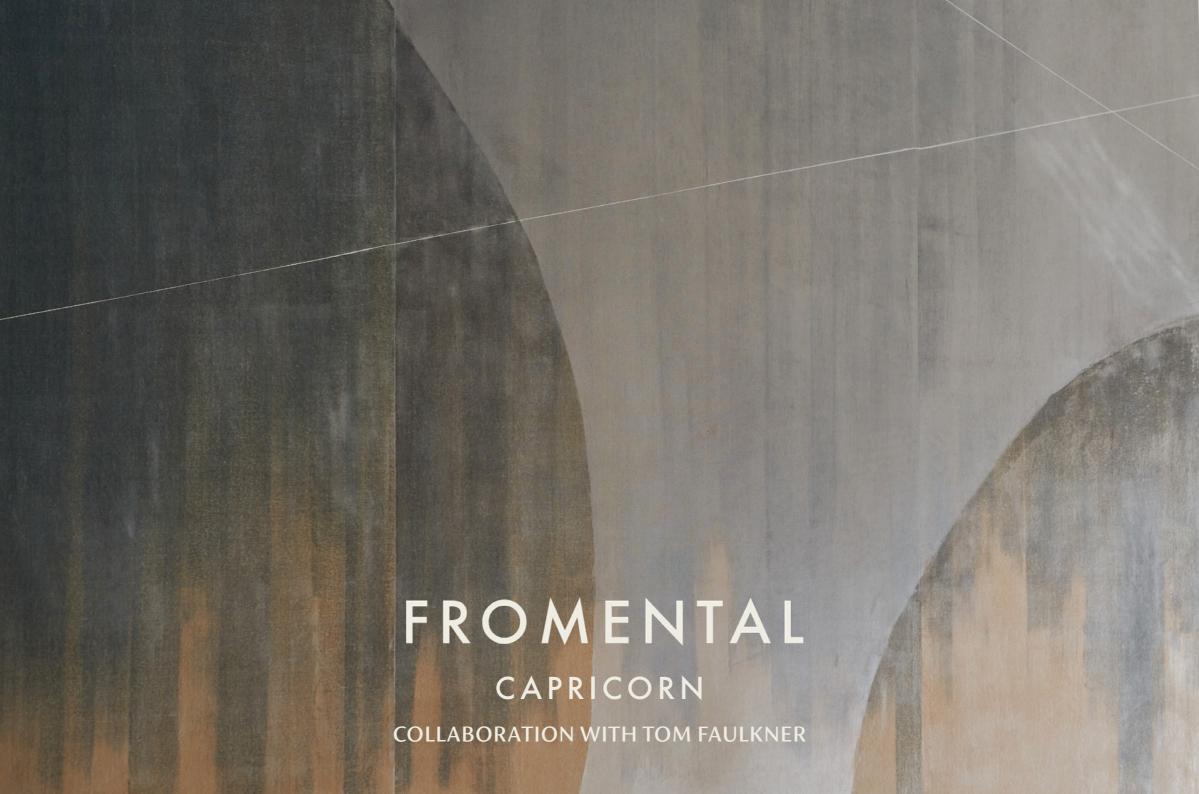

Capricorn is an elegant, sculptural wallcovering created in collaboration with British furniture designer Tom Faulkner. Inspired by the fundamental principles of symmetry, proportion, and silhouette, this design carries a certain gravitas.

Capricorn's sweeping, semi-abstract circles are complemented by the interplay of light and shadow across its velvet surface, inviting quiet contemplation without overwhelming the viewer. The result is a captivating wallcovering that serves as both a striking statement piece and a source of calm.