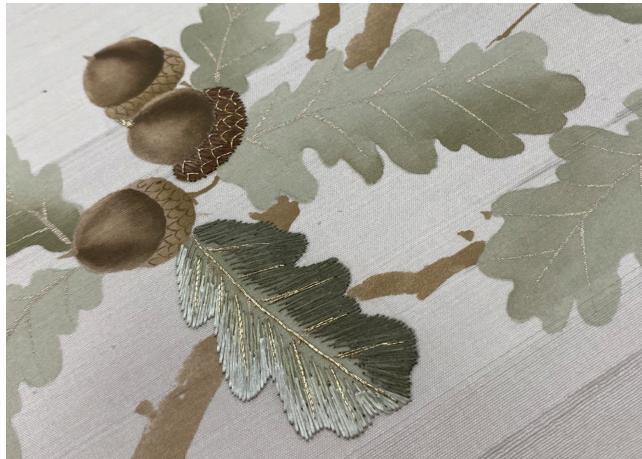

# Oak Leaf Collaboration Collection

Oak Leaf is the latest design to join the Fromental by Sophie Paterson collection. Branches dance elegantly across a silk canvas, the sense of movement emphasised by hand-embroidered leaves and acorns. The design bridges a masculine-feminine aesthetic and feels fresh for the summer months but cosy in the winter.