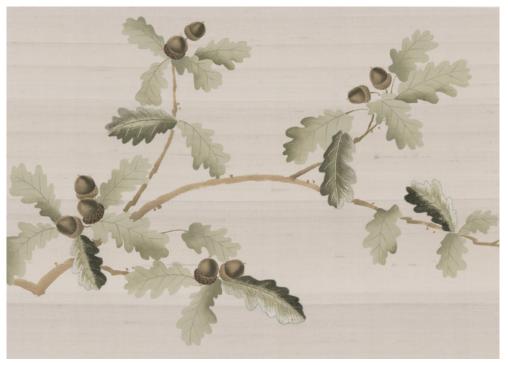

# Oak Leaf Collaboration Collection

Oak Leaf is the latest design to join the Fromental by Sophie Paterson collection. Branches dance elegantly across a silk canvas, the sense of movement emphasised by hand-embroidered leaves and acorns. The design bridges a masculine-feminine aesthetic and feels fresh for the summer months but cosy in the winter.

## Colourways

01 Bur on Enoki Dupion Silk

02 Fig on Moonlight Silk