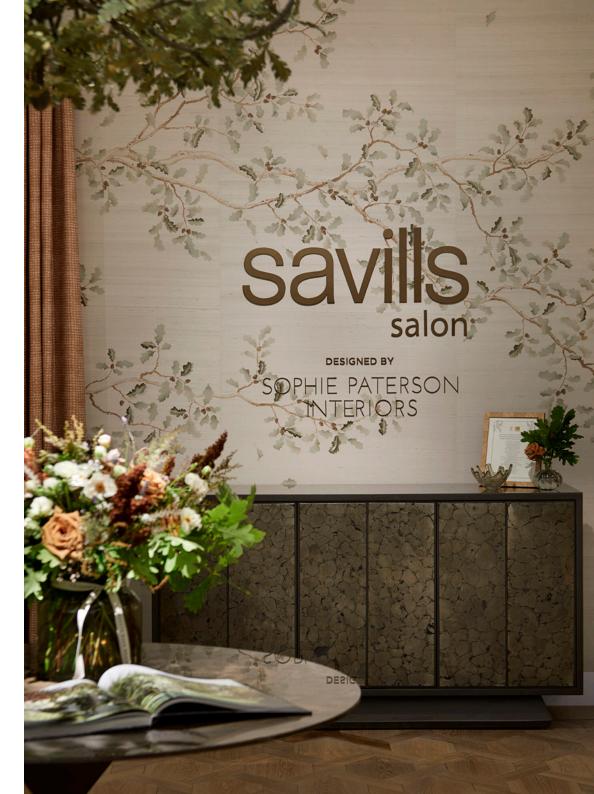

# Oak Leaf Collaboration Collection

Oak Leaf is the latest design to join the Fromental by Sophie Paterson collection. Branches dance elegantly across a silk canvas, the sense of movement emphasised by hand-embroidered leaves and acorns. The design bridges a masculine-feminine aesthetic and feels fresh for the summer months but cosy in the winter.

### Oak Leaf SP005