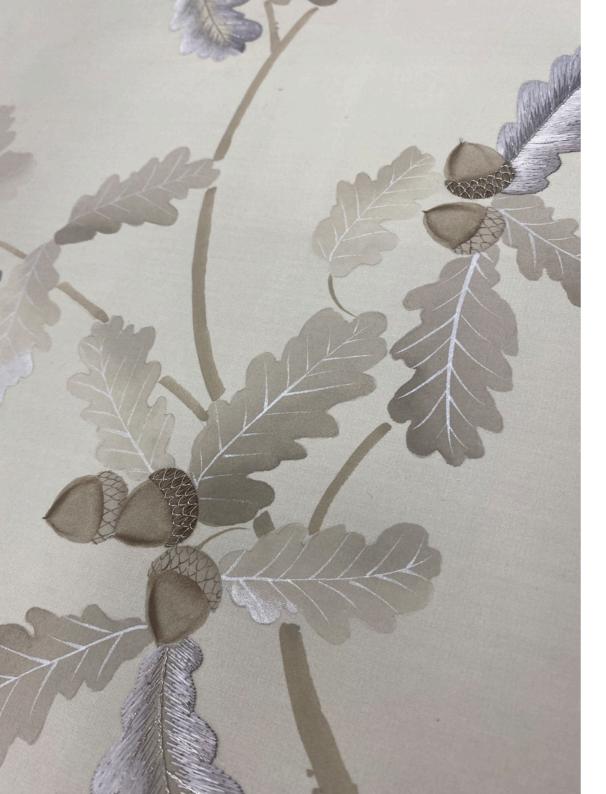

# Oak Leaf Collaboration Collection

Oak Leaf is the latest design to join the Fromental by Sophie Paterson collection. Branches dance elegantly across a silk canvas, the sense of movement emphasised by hand-embroidered leaves and acorns. The design bridges a masculine-feminine aesthetic and feels fresh for the summer months but cosy in the winter.

## Colourways

01 Bur on Enoki Dupion Silk

02 Fig on Moonlight Silk