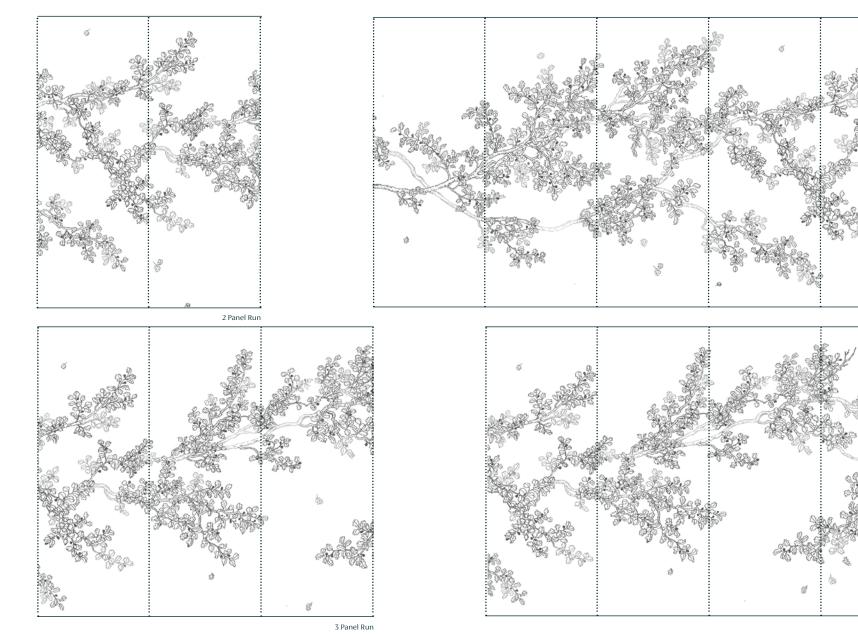

### FROMENTAL

5 Panel Run

4 Panel Run

### How to Order

Fromental wallcoverings are hand-made to order. The designs within the Sophie Paterson Collection consist of a series of panel layouts which then repeat. Various example panel layouts for each designs are available to fit different wall sizes.

#### Straight-run

Supplied as a series of joining panels. In order to calculate the number of panels required, simply specify the wall height and the perimeter of the walls to be covered.