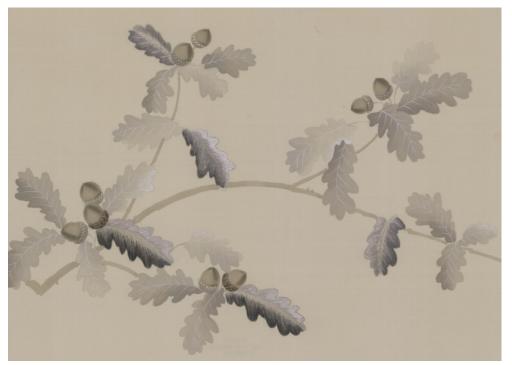

# Oak Leaf Collaboration Collection

Oak Leaf is the latest design to join the Fromental by Sophie Paterson collection. Branches dance elegantly across a silk canvas, the sense of movement emphasised by hand-embroidered leaves and acorns. The design bridges a masculine-feminine aesthetic and feels fresh for the summer months but cosy in the winter.

### Oak Leaf SP005