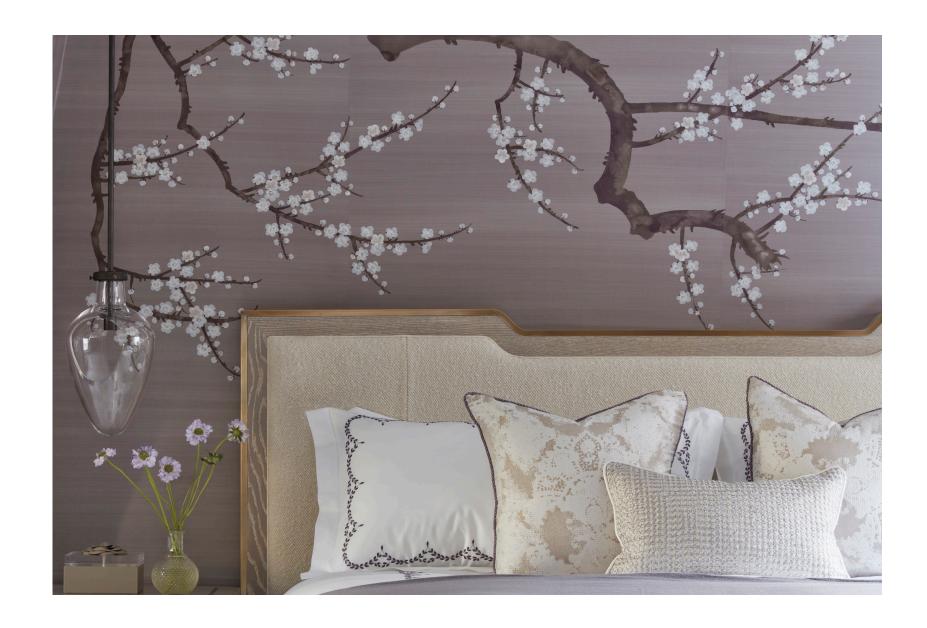

nd-painted and hand-embroidered on various paper-backed silk grounds.

#### Dimensions

**Height** - Panels are supplied 300mm/12" higher than specified wall height. Standard panel height is up to 4300mm/14ft. Panels over the standard height are available with a surcharge.

Width - Standard panel width 915mm/36" plus 15mm/½" trim.

### Layout A



Layout B



Layout C



 $\leftarrow$  915mm/36" $\rightarrow$ 

# Colourways



03 Cardinal on Custom Strata



07A **Samui** on Cardigan Silk



**04 Bitumen** on Beryllium Strata



14 Etching on White Silk



06 **Jericho** on Manganese Strata



15 Dove Grey on Galena Strata



16 Biwa on Strontium Strata



20 Pandora on Strontium Strata Silk



17 Luoma on Capri Faille



21 Blue Song on Strontium Strata Silk



19 Gouldian on White Silk



FROMENTAL London +44 203 410 2000 New York +1 347 625 1838 Hong Kong +852 5598 2237 fromental.co.uk