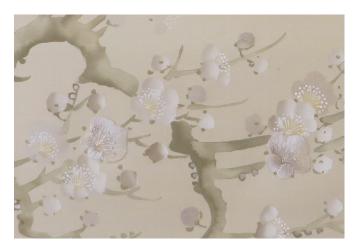

design is non-repeating and will be customised to fit the space. As a starting point there are 3 design layouts (A- C) to choose from.

#### Material and Technique

Hand-painted and hand-embroidered on various paper-backed silk grounds.

#### Dimensions

**Height** - Panels are supplied 300mm/12" higher than specified wall height. Standard panel height is up to 4300mm/14ft. Panels over the standard height are available with a surcharge.

Width - Standard panel width 915mm/36" plus 15mm/½" trim.

### Layout A



Layout B



Layout C



 $\leftarrow$  915mm/36" $\rightarrow$ 

# Colourways



03 Cardinal on Custom Strata



07A **Samui** on Cardigan Silk



**04 Bitumen** on Beryllium Strata



14 Etching on White Silk



06 **Jericho** on Manganese Strata



15 Dove Grey on Galena Strata



16 Biwa on Strontium Strata



20 Pandora on Strontium Strata Silk



17 Luoma on Capri Faille



21 Blue Song on Strontium Strata Silk



19 Gouldian on White Silk



FROMENTAL London +44 203 410 2000 New York +1 347 625 1838 Hong Kong +852 5598 2237 fromental.co.uk