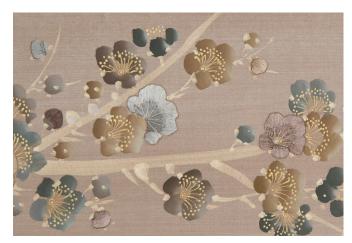

ABOVE IMAGE Prunus in Pandora LEFT-HAND IMAGE Close-up of Prunus in Dove Grey

# Colourways

03 Cardinal on Custom Strata

07A **Samui** on Cardigan Silk

**04 Bitumen** on Beryllium Strata

14 Etching on White Silk

06 **Jericho** on Manganese Strata

15 Dove Grey on Galena Strata

16 Biwa on Strontium Strata

20 Pandora on Strontium Strata Silk

17 Luoma on Capri Faille

21 Blue Song on Strontium Strata Silk

19 Gouldian on White Silk

FROMENTAL London +44 203 410 2000 New York +1 347 625 1838 Hong Kong +852 5598 2237 fromental.co.uk