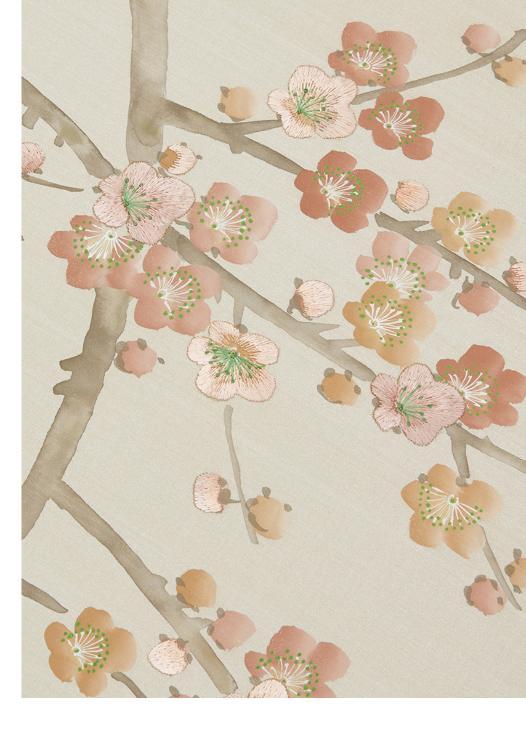

Prunus draws on the deep history of traditional plum blossom painting. The blossoming of the plum trees amongst winter snows expresses a rich and otherworldly beauty.

A combination of painted and hand-embroidered blossoms on silk, Prunus is the ultimate statement of refined beauty.



This exquisite splendour is captured when our dynamic 'unconscious' painting style is combined with the vivid lustre of the hand-embroidered silk threads. The artful painting technique uses gestural and fluid brushstrokes giving the design a soft and graceful finish.





ABOVE IMAGE Prunus in Pandora LEFT-HAND IMAGE Close-up of Prunus in Dove Grey

## Prunus E011

Fromental wallcoverings are hand-made to order, tailored for each room. From supplied elevations and floor plan, we will place the design and panel seaming to ensure optimal installation.

#### **Technical Information**

**Design** - The design is non-repeating and will be customised to fit the space. As a starting point there are 3 design layouts (A- C) to choose from.

#### Material and Technique

Hand-painted and hand-embroidered on various paper-backed silk grounds.

#### Dimensions

**Height** - Panels are supplied 300mm/12" higher than specified wall height. Standard panel height is up to 4300mm/14ft. Panels over the standard height are available with a surcharge.

Width - Standard panel