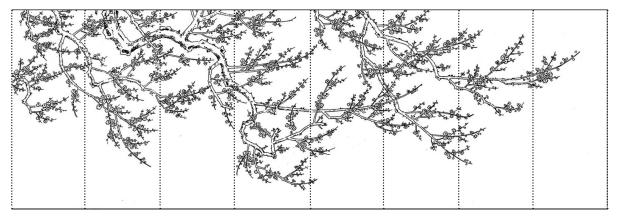

ose-up of Prunus in Dove Grey

## Prunus E011

Fromental wallcoverings are hand-made to order, tailored for each room. From supplied elevations and floor plan, we will place the design and panel seaming to ensure optimal installation.

#### **Technical Information**

**Design** - The design is non-repeating and will be customised to fit the space. As a starting point there are 3 design layouts (A- C) to choose from.

#### Material and Technique

Hand-painted and hand-embroidered on various paper-backed silk grounds.

#### Dimensions

**Height** - Panels are supplied 300mm/12" higher than specified wall height. Standard panel height is up to 4300mm/14ft. Panels over the standard height are available with a surcharge.

Width - Standard panel width 915mm/36" plus 15mm/½" trim.

### Layout A



Layout B



Layout C



 $\leftarrow$  915mm/36" $\rightarrow$ 

# Colourways



03 Cardinal on Custom Strata



07A **Samui** on Cardigan Silk



**04 Bitumen** on Beryllium Strata



14 Etching on White Silk



06 **Jericho** on Manganese Strata



15 Dove Grey on Galena Strata



16 Biwa on Strontium Strata



20 Pandora on Strontium Strata Silk



17 Luoma on Capri Faille



21 Blue Song on Strontium Strata Silk



19 Gouldian on White Silk



FROMENTAL London +44 203 410 2000 New York +1 347 625 1838 Hong Kong +852 5598 2237 fromental.co.uk