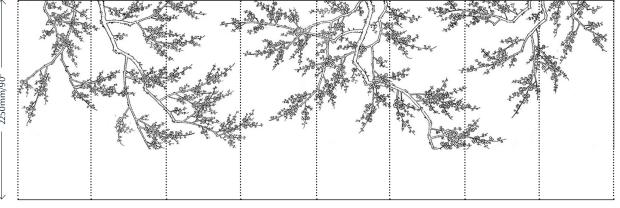

Grey

## Prunus E011

Fromental wallcoverings are hand-made to order, tailored for each room. From supplied elevations and floor plan, we will place the design and panel seaming to ensure optimal installation.

#### **Technical Information**

**Design** - The design is non-repeating and will be customised to fit the space. As a starting point there are 3 design layouts (A- C) to choose from.

#### Material and Technique

Hand-painted and hand-embroidered on various paper-backed silk grounds.

#### Dimensions

**Height** - Panels are supplied 300mm/12" higher than specified wall height. Standard panel height is up to 4300mm/14ft. Panels over the standard height are available with a surcharge.

Width - Standard panel width 915mm/36" plus 15mm/½" trim.

### Layout A



Layout B



Layout C



 $\leftarrow$  915mm/36" $\rightarrow$ 

# Colourways



03 Cardinal on Custom Strata



07A **Samui** on Cardigan Silk



**04 Bitumen** on Beryllium Strata



14 Etching on White Silk



06 **Jericho** on Manganese Strata



15 Dove Grey on Galena Strata



16 Biwa on Strontium Strata



20 Pandora on Strontium Strata Silk



17 Luoma on Capri Faille



21 Blue Song on Strontium Strata Silk



19 Gouldian on White Silk



FROMENTAL London +44 203 410 2000 New York +1 347 625 1838 Hong Kong +852 5598 2237 fromental.co.uk