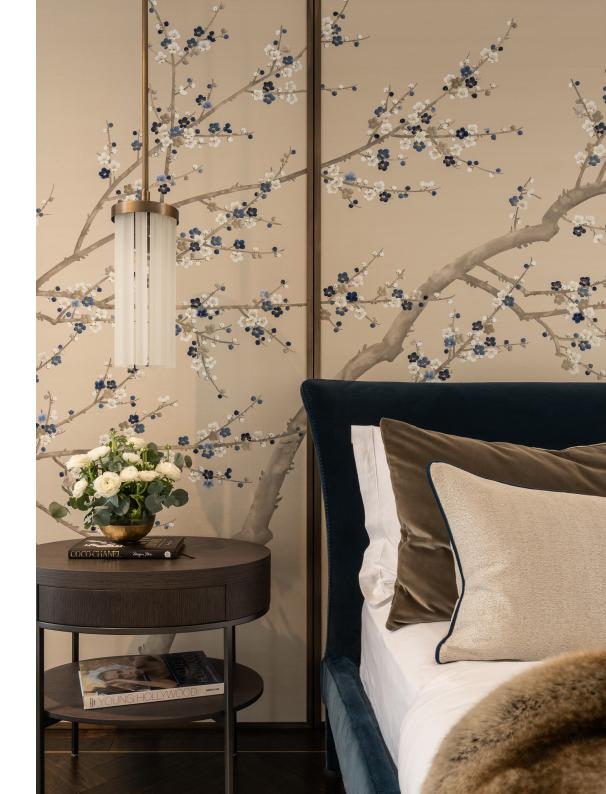

Prunus draws on the deep history of traditional plum blossom painting. The blossoming of the plum trees amongst winter snows expresses a rich and otherworldly beauty.

A combination of painted and hand-embroidered blossoms on silk, Prunus is the ultimate statement of refined beauty.



This exquisite splendour is captured when our dynamic 'unconscious' painting style is combined with the vivid lustre of the hand-embroidered silk threads. The artful painting technique uses gestural and fluid brushstrokes giving the design a soft and graceful finish.





ABOVE IMAGE Prunus in Pandora LEFT-HAND IMAGE Close-up of Prunus in Dove Grey

## Prunus E011

Fromental wallcoverings are hand-made to order, tailored for each room. From supplied elevations and floor plan, we will place the design and panel seaming to ensure optimal installation.

#### **Technical Information**

**Design** - The design is non-repeating and will be customised to fit the space. As a starting point there are 3 design layouts (A- C) to choose from.

#### Material and Technique

Hand-painted and hand-embro