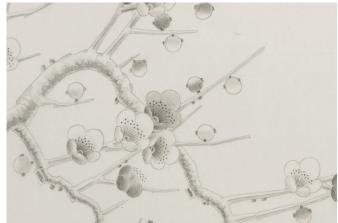

and panel seaming to ensure optimal installation.

#### **Technical Information**

**Design** - The design is non-repeating and will be customised to fit the space. As a starting point there are 3 design layouts (A- C) to choose from.

#### Material and Technique

Hand-painted and hand-embroidered on various paper-backed silk grounds.

#### Dimensions

**Height** - Panels are supplied 300mm/12" higher than specified wall height. Standard panel height is up to 4300mm/14ft. Panels over the standard height are available with a surcharge.

Width - Standard panel width 915mm/36" plus 15mm/½" trim.

### Layout A



Layout B



Layout C



 $\leftarrow$  915mm/36" $\rightarrow$ 

# Colourways



03 Cardinal on Custom Strata



07A **Samui** on Cardigan Silk



**04 Bitumen** on Beryllium Strata



14 Etching on White Silk



06 **Jericho** on Manganese Strata



15 Dove Grey on Galena Strata



16 Biwa on Strontium Strata



20 Pandora on Strontium Strata Silk



17 Luoma on Capri Faille



21 Blue Song on Strontium Strata Silk



19 Gouldian on White Silk



FROMENTAL London +44 203 410 2000 New York +1 347 625 1838 Hong Kong +852 5598 2237 fromental.co.uk