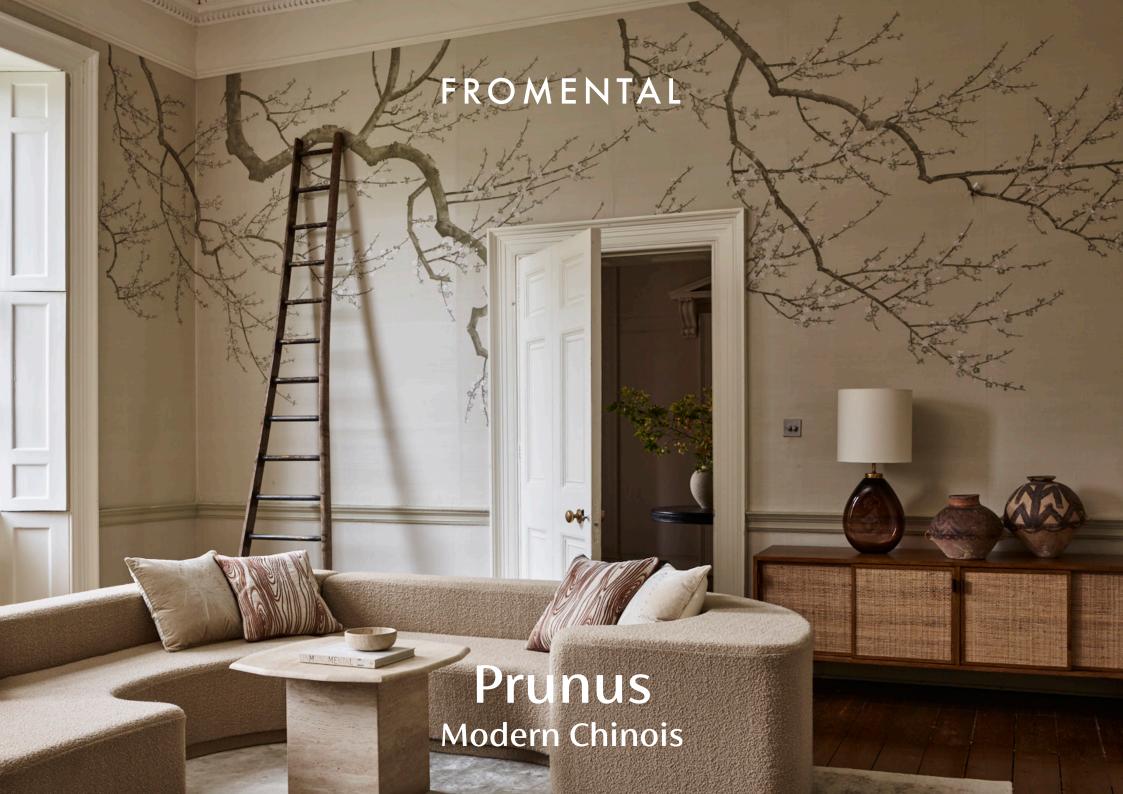

Prunus draws on the deep history of traditional plum blossom painting. The blossoming of the plum trees amongst winter snows expresses a rich and otherworldly beauty.

A combination of painted and hand-embroidered blossoms on silk, Prunus is the ultimate statement of refined beauty.

This exquisite splendour is captured when our dynamic 'unconscious' painting style is combined with the vivid lustre of the hand-embroidered silk threads. The artful painting technique uses gestural and fluid brushstrokes giving the design a soft and graceful finish.