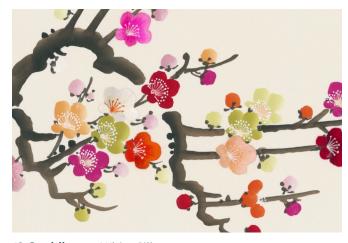

Prunus draws on the deep history of traditional plum blossom painting. The blossoming of the plum trees amongst winter snows expresses a rich and otherworldly beauty.

A combination of painted and hand-embroidered blossoms on silk, Prunus is the ultimate statement of refined beauty.

This exquisite splendour is captured when our dynamic 'unconscious' painting style is combined with the vivid lustre of the hand-embroidered silk threads. The artful painting technique uses gestural and fluid brushstrokes giving the design a soft and graceful finish.