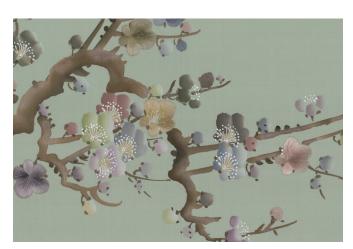

room. From supplied elevations and floor plan, we will place the design and panel seaming to ensure optimal installation.

#### **Technical Information**

**Design** - The design is non-repeating and will be customised to fit the space. As a starting point there are 3 design layouts (A- C) to choose from.

#### Material and Technique

Hand-painted and hand-embroidered on various paper-backed silk grounds.

#### Dimensions

**Height** - Panels are supplied 300mm/12" higher than specified wall height. Standard panel height is up to 4300mm/14ft. Panels over the standard height are available with a surcharge.

Width - Standard panel width 915mm/36" plus 15mm/½" trim.

### Layout A



Layout B



Layout C



 $\leftarrow$  915mm/36" $\rightarrow$ 

# Colourways



03 Cardinal on Custom Strata



07A **Samui** on Cardigan Silk



**04 Bitumen** on Beryllium Strata



14 Etching on White Silk



06 **Jericho** on Manganese Strata



15 Dove Grey on Galena Strata



16 Biwa on Strontium Strata



20 Pandora on Strontium Strata Silk



17 Luoma on Capri Faille



21 Blue Song on Strontium Strata Silk



19 Gouldian on White Silk



FROMENTAL London +44 203 410 2000 New York +1 347 625 1838 Hong Kong +852 5598 2237 fromental.co.uk