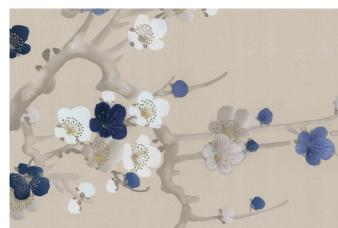

ABOVE IMAGE Prunus in Pandora LEFT-HAND IMAGE Close-up of Prunus in Dove Grey

# Colourways

03 Cardinal on Custom Strata

07A **Samui** on Cardigan Silk

**04 Bitumen** on Beryllium Strata

14 Etching on White Silk

06 **Jericho** on Manganese Strata

15 Dove Grey on Galena Strata

16 Biwa on Strontium Strata

20 Pandora on Strontium Strata Silk

17 Luoma on Capri Faille

21 Blue Song on Strontium Strata Silk

19 Gouldian on White Silk

FROMENTAL London +44 203 410 2000 New York +1 347 625 1838 Hong Kong +852 5598 2237 fromental.co.uk