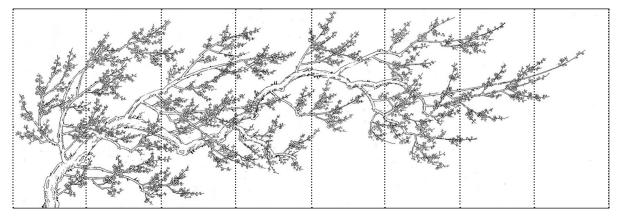

unus in Dove Grey

## Prunus E011

Fromental wallcoverings are hand-made to order, tailored for each room. From supplied elevations and floor plan, we will place the design and panel seaming to ensure optimal installation.

#### **Technical Information**

**Design** - The design is non-repeating and will be customised to fit the space. As a starting point there are 3 design layouts (A- C) to choose from.

#### Material and Technique

Hand-painted and hand-embroidered on various paper-backed silk grounds.

#### Dimensions

**Height** - Panels are supplied 300mm/12" higher than specified wall height. Standard panel height is up to 4300mm/14ft. Panels over the standard height are available with a surcharge.

Width - Standard panel width 915mm/36" plus 15mm/½" trim.

### Layout A



Layout B



Layout C



 $\leftarrow$  915mm/36" $\rightarrow$ 

# Colourways



03 Cardinal on Custom Strata



07A **Samui** on Cardigan Silk



**04 Bitumen** on Beryllium Strata



14 Etching on White Silk



06 **Jericho** on Manganese Strata



15 Dove Grey on Galena Strata



16 Biwa on Strontium Strata



20 Pandora on Strontium Strata Silk



17 Luoma on Capri Faille



21 Blue Song on Strontium Strata Silk



19 Gouldian on White Silk



FROMENTAL London +44 203 410 2000 New York +1 347 625 1838 Hong Kong +852 5598 2237 fromental.co.uk