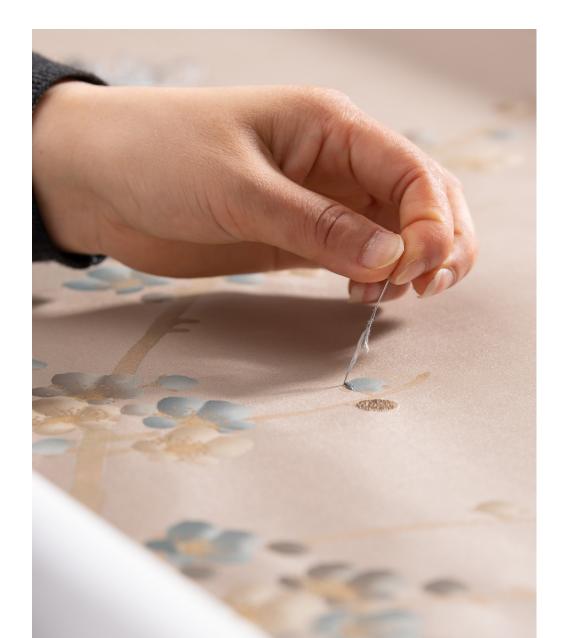

#### Material and Technique

Hand-painted and hand-embroidered on various paper-backed silk grounds.

This exquisite splendour is captured when our dynamic 'unconscious' painting style is combined with the vivid lustre of the hand-embroidered silk threads. The artful painting technique uses gestural and fluid brushstrokes giving the design a soft and graceful finish.