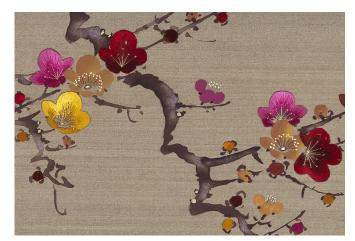

ABOVE IMAGE Prunus in Pandora LEFT-HAND IMAGE Close-up of Prunus in Dove Grey

# Colourways

03 Cardinal on Custom Strata

07A **Samui** on Cardigan Silk

**04 Bitumen** on Beryllium Strata

14 Etching on White Silk

06 **Jericho** on Manganese Strata

15 Dove Grey on Galena Strata

16 Biwa on Strontium Strata

20 Pandora on Strontium Strata Silk

17 Luoma on Capri Faille

21 Blue Song on Strontium Strata Silk

19 Gouldian on White Silk

FROMENTAL London +44 203 410 2000 New York +1 347 625 1838 Hong Kong +852 5598 2237 fromental.co.uk