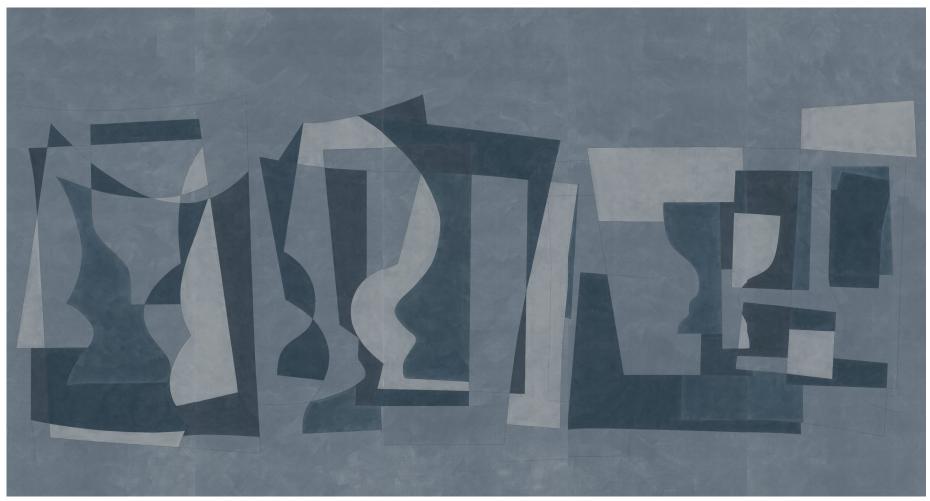

Taking inspiration from the dynamic works of Modernist painter Ben Nicholson, Untitled I presents forms of still life objects overlapping and interpenetrating, their simple lines introduce rhythm and movement across the surface.

The curvilinear forms rendered in fine pencil line add a deceptive simpliticy to the composition.

05 **Newlyn** on Papyri Paper

06 Mawes on Papyri Paper