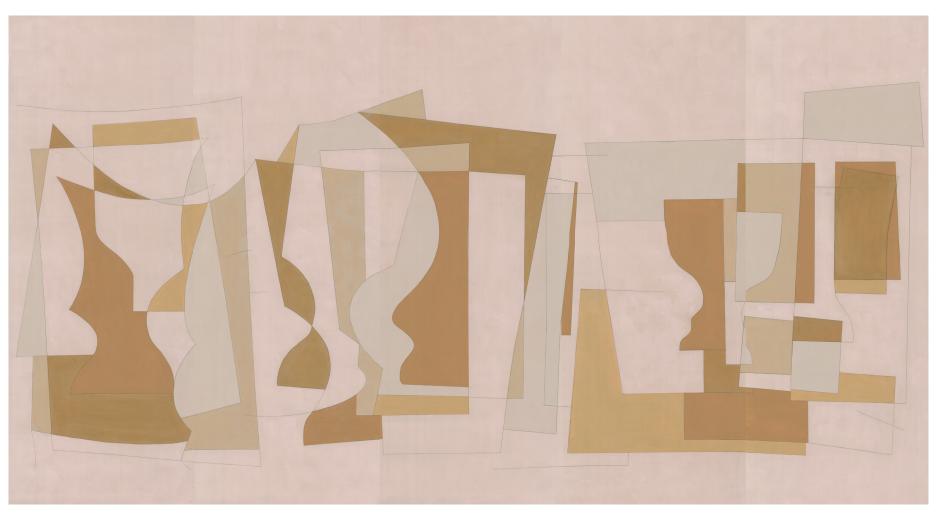

Taking inspiration from the dynamic works of Modernist painter Ben Nicholson, Untitled I presents forms of still life objects overlapping and interpenetrating, their simple lines introduce rhythm and movement across the surface.

The curvilinear forms rendered in fine pencil line add a deceptive simpliticy to the composition.

# Untitled I L006

Fromental wallcoverings are hand-made to order, tailored for each room. From supplied elevations and floor plan, we will place the design and panel seaming to ensure optimal installation.

FROMENTAL

London +44 203 410 2000 New York +1 347 625 1838 Hong Kong +852 5598 2237 fromental.co.uk

01 Sachs on Papyri Paper

02 **Ives** on Papyri Paper

03 **Isaac** on Papyri Paper

04 **Agnes** on Papyri Paper