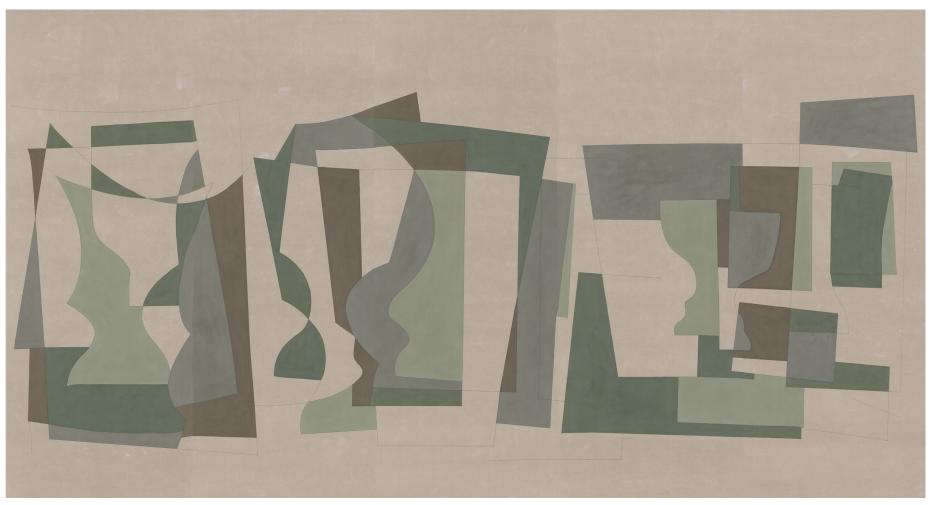

Taking inspiration from the dynamic works of Modernist painter Ben Nicholson, Untitled I presents forms of still life objects overlapping and interpenetrating, their simple lines introduce rhythm and movement across the surface.

The curvilinear forms rendered in fine pencil line add a deceptive simpliticy to the composition.

05 **Newlyn** on Papyri Paper

06 Mawes on Papyri Paper