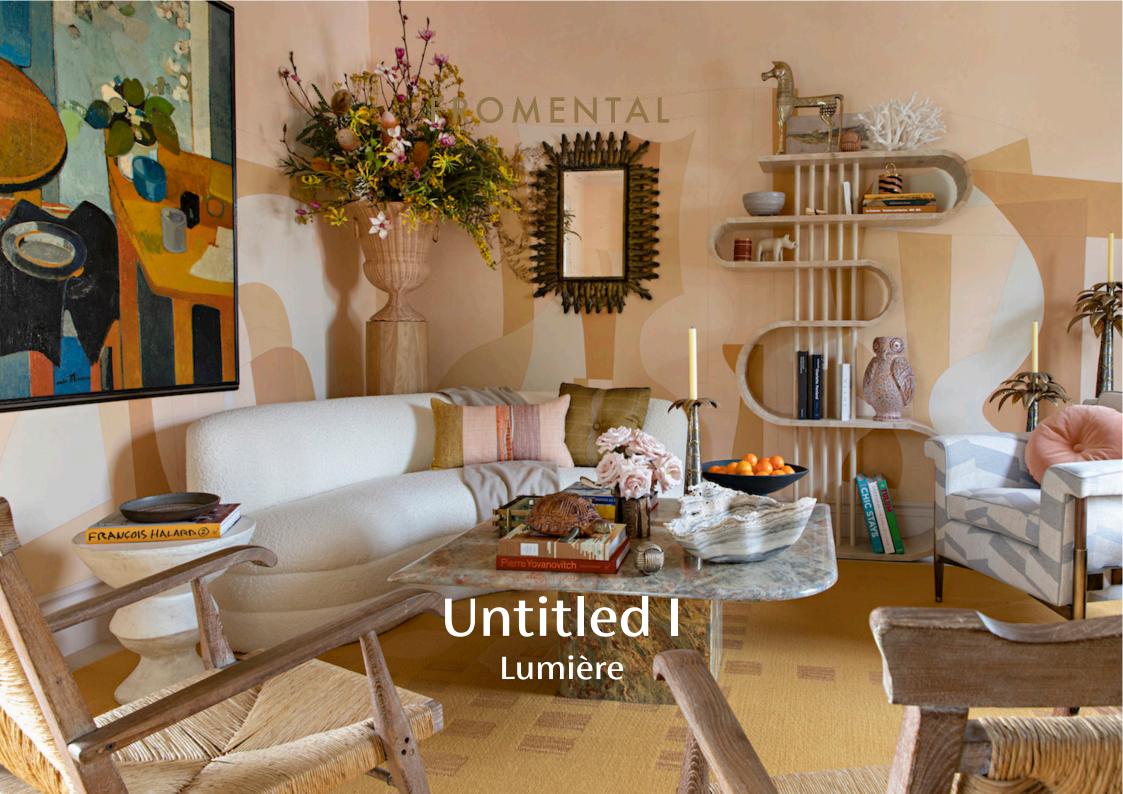

Taking inspiration from the dynamic works of Modernist painter Ben Nicholson, Untitled I presents forms of still life objects overlapping and interpenetrating, their simple lines introduce rhythm and movement across the surface.

The curvilinear forms rendered in fine pencil line add a deceptive simpliticy to the composition.

# Untitled I L006

Fromental wallcoverings are hand-made to order, tailored for each room. From supplied elevations and floor plan, we will place the design and panel seaming to ensure optimal installation.