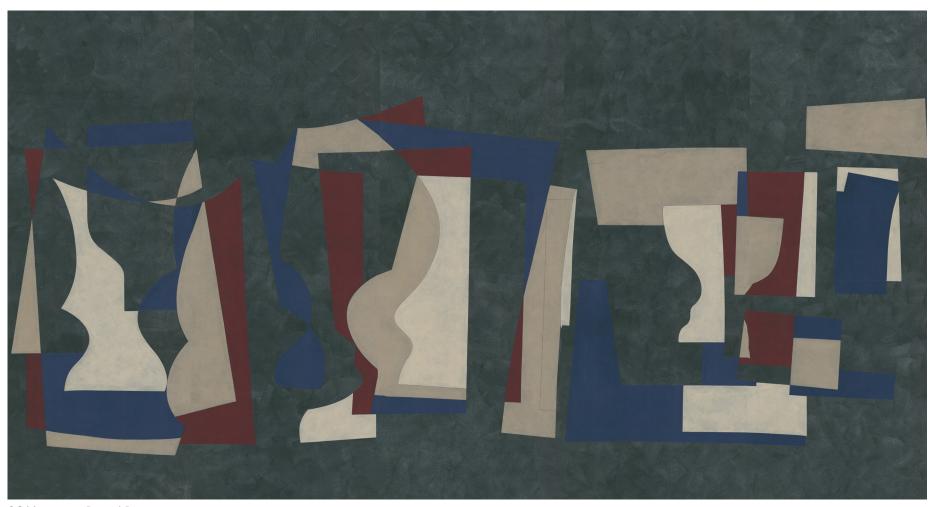

Taking inspiration from the dynamic works of Modernist painter Ben Nicholson, Untitled I presents forms of still life objects overlapping and interpenetrating, their simple lines introduce rhythm and movement across the surface.

The curvilinear forms rendered in fine pencil line add a deceptive simpliticy to the composition.

# Untitled I L006

Fromental wallcoverings are hand-made to order, tailored for each room. From supplied elevations and floor plan, we will place the design and panel seaming to ensure optimal installation.

### Material and Technique

Hand-painted on Papyri