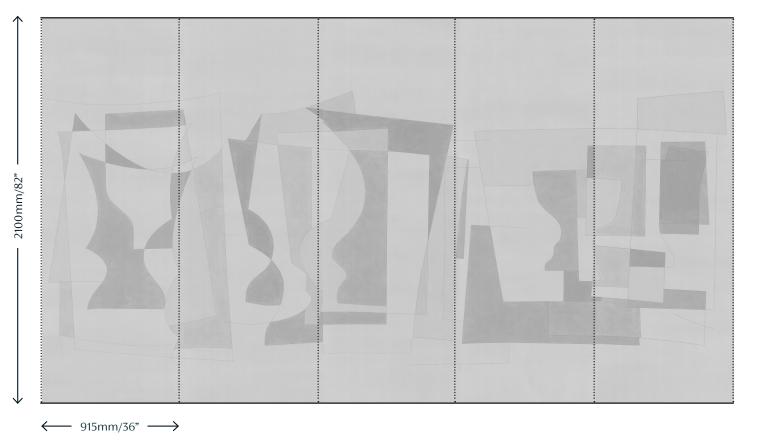

#### Dimensions

**Height** - Panels are supplied 300mm/12" higher than specified wall height. Standard panel height is up to 4300mm/14ft. Taller panels are available with a surcharge.

Width - Standard panel width 915mm/36" plus 15mm/ ½" trim.