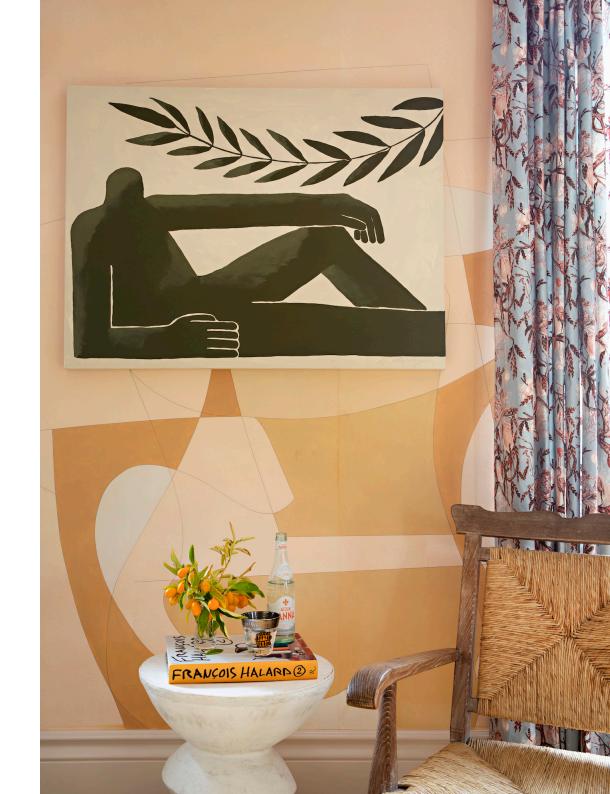

Taking inspiration from the dynamic works of Modernist painter Ben Nicholson, Untitled I presents forms of still life objects overlapping and interpenetrating, their simple lines introduce rhythm and movement across the surface.

The curvilinear forms rendered in fine pencil line add a deceptive simpliticy to the composition.