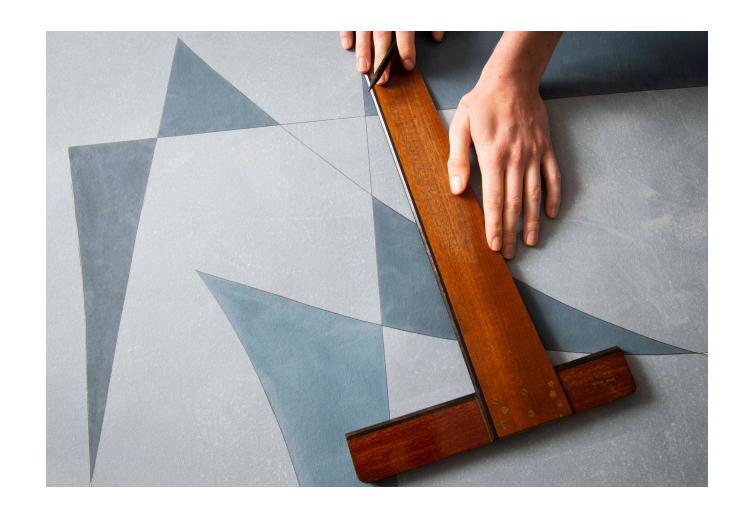

# Untitled I L006

Fromental wallcoverings are hand-made to order, tailored for each room. From supplied elevations and floor plan, we will place the design and panel seaming to ensure optimal installation.

### Material and Technique

Hand-painted on Papyri