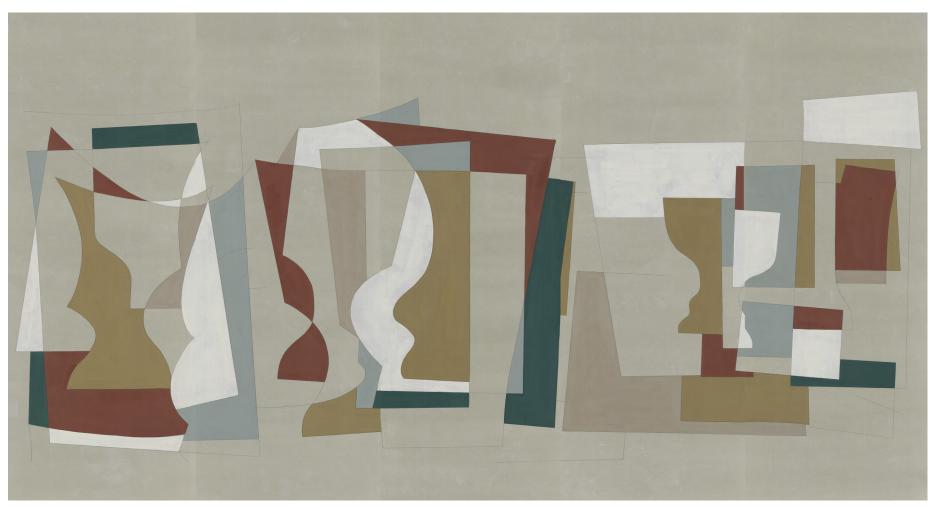

Taking inspiration from the dynamic works of Modernist painter Ben Nicholson, Untitled I presents forms of still life objects overlapping and interpenetrating, their simple lines introduce rhythm and movement across the surface.

The curvilinear forms rendered in fine pencil line add a deceptive simpliticy to the composition.

# Untitled I L006

Fromental wallcoverings are hand-made to order, tailored for each room. From supplied elevations and floor plan, we will place the design and panel seaming to ensure optimal installation.

### Material and Technique

Hand-painted on Papyri