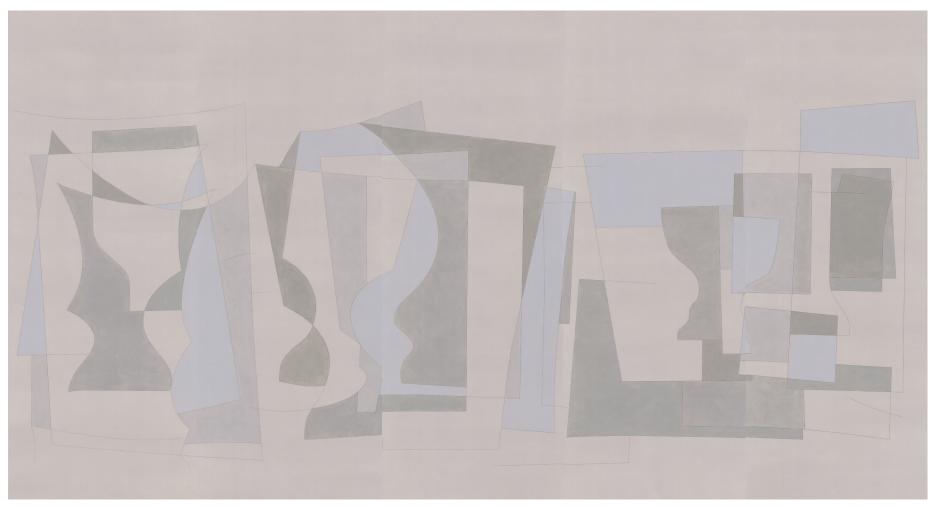

Taking inspiration from the dynamic works of Modernist painter Ben Nicholson, Untitled I presents forms of still life objects overlapping and interpenetrating, their simple lines introduce rhythm and movement across the surface.

The curvilinear forms rendered in fine pencil line add a deceptive simpliticy to the composition.

05 **Newlyn** on Papyri Paper

06 Mawes on Papyri Paper