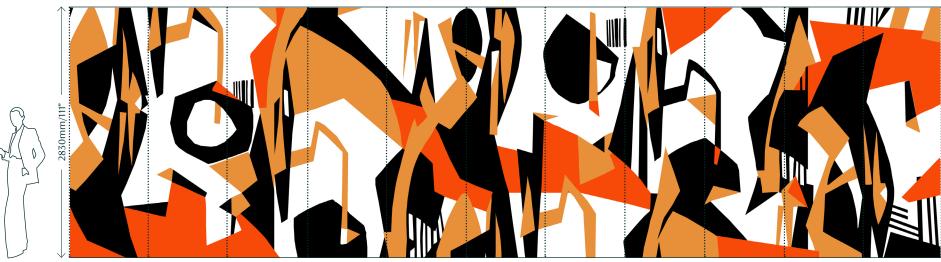

#### Dimensions

**Height** - Panels are supplied 300mm/12" higher than specified wall height. Standard panel height is up to 4300mm/14ft. Panels over the standard height are available with a surcharge.

Width - Standard panel width 915mm/36" plus 15mm/1/2" trim

 $\leftarrow$  915mm/36" $\rightarrow$ 