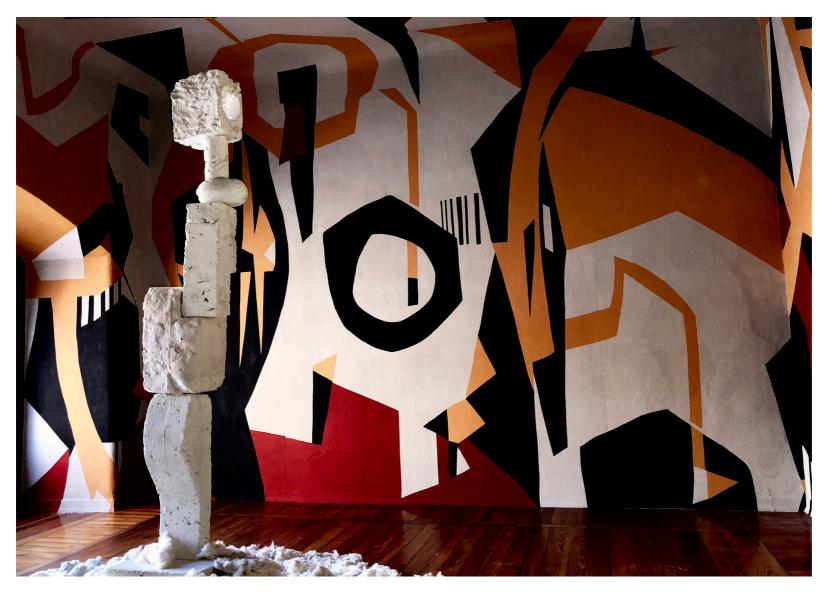

Inspired by Maresca Interiors's collection of Brazilian modern tapestries, RAW is intended to give the viewer a sense of immersion. Representing the concept of pure, untrained creativity and thought; the limbo of the mind and unchanneled reason.

FRONT COVER IMAGE RAW in Ouro Credit: Benjamin McMahon RIGHT-HAND IMAGE RAW in Ether The variety of brush stroke combinations and contrasting tones give volume and form to the space, resulting in a stunning visual tour de force.