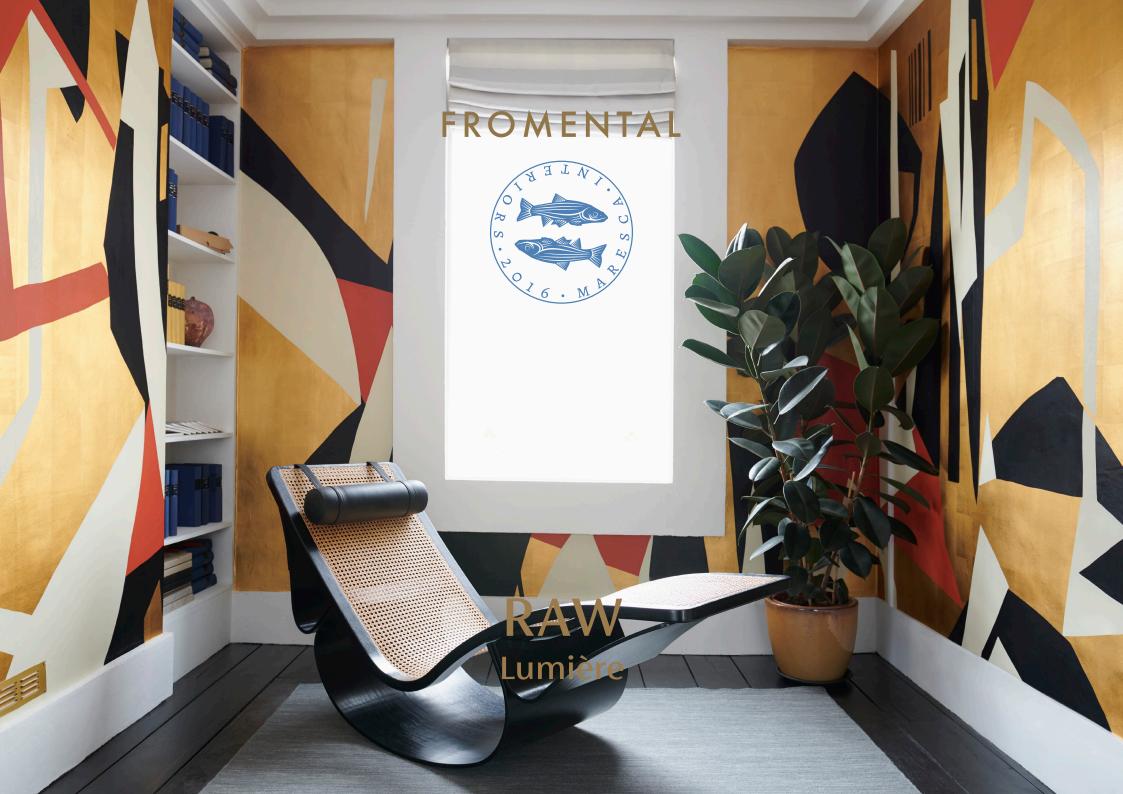

Inspired by Maresca Interiors's collection of Brazilian modern tapestries, RAW is intended to give the viewer a sense of immersion. Representing the concept of pure, untrained creativity and thought; the limbo of the mind and unchanneled reason.

FRONT COVER IMAGE RAW in Ouro Credit: Benjamin McMahon RIGHT-HAND IMAGE RAW in Ether The variety of brush stroke combinations and contrasting tones give volume and form to the space, resulting in a stunning visual tour de force.