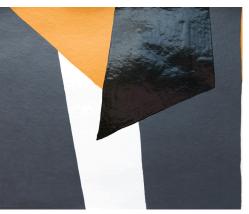

FRONT COVER IMAGE RAW in Ouro Credit: Benjamin McMahon RIGHT-HAND IMAGE RAW in Ether The variety of brush stroke combinations and contrasting tones give volume and form to the space, resulting in a stunning visual tour de force.

# Colourways

01 Gilberto on Hand-Brushed Linen

03 Cinza on Hand-Brushed Papyri Paper

04 Ouro on Hand-Gilded Paper

05 Preto on Hand-Brushed Papyri Paper

06 Verde on Hand-Brushed Linen

07 Amarelo on Hand-Brushed Papyri Paper