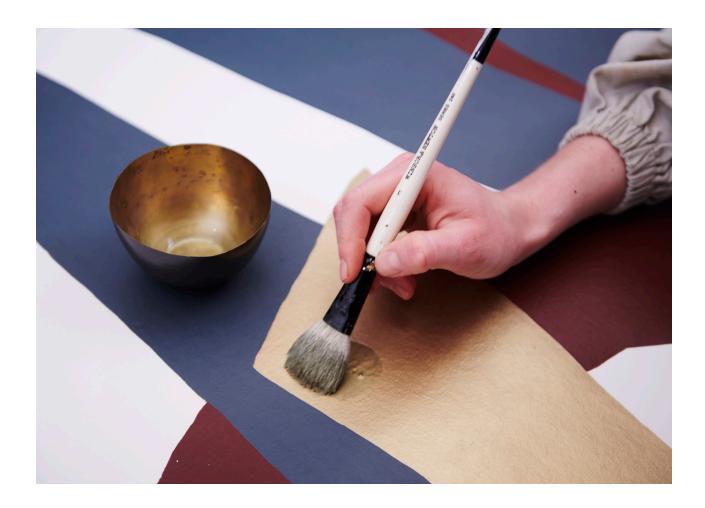

### **Technical Information**

Material and Technique Hand-painted onto hand-brushed linen, hand-gilded paper or hand-brushed Papyri paper.