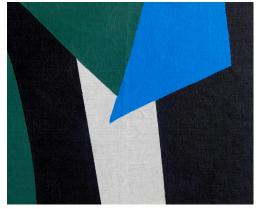

Inspired by Maresca Interiors's collection of Brazilian modern tapestries, RAW is intended to give the viewer a sense of immersion. Representing the concept of pure, untrained creativity and thought; the limbo of the mind and unchanneled reason.

FRONT COVER IMAGE RAW in Ouro Credit: Benjamin McMahon RIGHT-HAND IMAGE RAW in Ether The variety of brush stroke combinations and contrasting tones give volume and form to the space, resulting in a stunning visual tour de force.

# Colourways

01 Gilberto on Hand-Brushed Linen

03 Cinza on Hand-Brushed Papyri Paper

04 Ouro on Hand-Gilded Paper

05 Preto on Hand-Brushed Papyri Paper

06 Verde on Hand-Brushed Linen

07 Amarelo on Hand-Brushed Papyri Paper