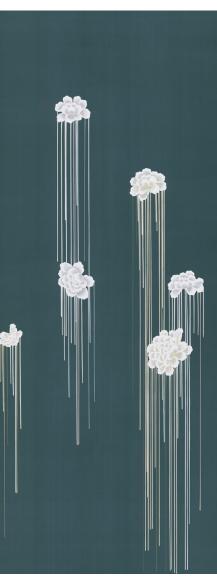

The design "Märchen" (German; meaning fairy tale) is inspired by a combination of Nicole Fuller's childhood memories of enchanting fairy tales, her favourite flower Peonies and the artist Cy Twombly.

These three influences flow into a rich visualisation of Nicole's imagination forming beautiful dripping Peonies clustered across the silk wallcovering. The hand-painted design is presented in seven unique colourways true to Fuller's dramatic colour palette, each named after a classification of Peony.

# Colourways

05 Moonrise on Black Silk

06 Krinkled White on Delon Silk

07 Edith Cavall on Custom Strata Silk