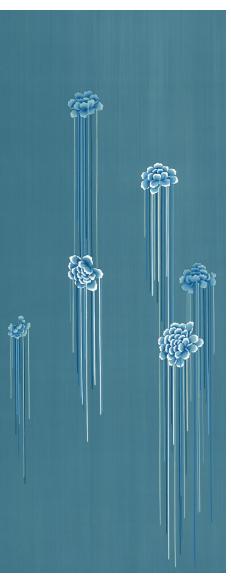

The design "Märchen" (German; meaning fairy tale) is inspired by a combination of Nicole Fuller's childhood memories of enchanting fairy tales, her favourite flower Peonies and the artist Cy Twombly.

These three influences flow into a rich visualisation of Nicole's imagination forming beautiful dripping Peonies clustered across the silk wallcovering. The hand-painted design is presented in seven unique colourways true to Fuller's dramatic colour palette, each named after a classification of Peony.

## Colourways

01 Buck Eye Bell on Stellar Silk

02 Claire de Lune on Cardigan Silk

**03 Late Windflower** on Silver Lichen Dupion Silk

04 Henry Sass on Beet Silk