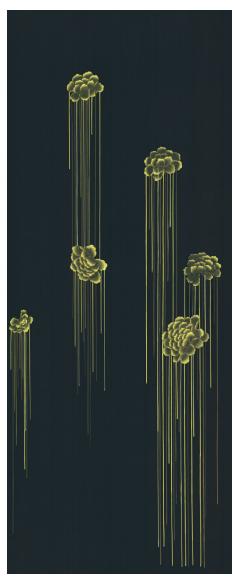

The design "Märchen" (German; meaning fairy tale) is inspired by a combination of Nicole Fuller's childhood memories of enchanting fairy tales, her favourite flower Peonies and the artist Cy Twombly.

These three influences flow into a rich visualisation of Nicole's imagination forming beautiful dripping Peonies clustered across the silk wallcovering. The hand-painted design is presented in seven unique colourways true to Fuller's dramatic colour palette, each named after a classification of Peony.

# Colourways

05 Moonrise on Black Silk

06 Krinkled White on Delon Silk

07 Edith Cavall on Custom Strata Silk