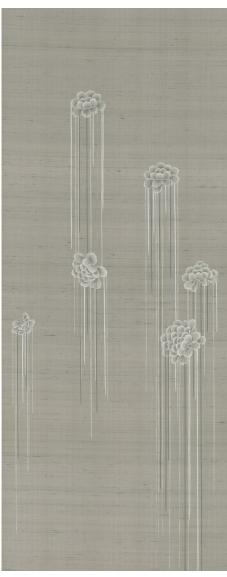

## Colourways

01 Buck Eye Bell on Stellar Silk

02 Claire de Lune on Cardigan Silk

**03 Late Windflower** on Silver Lichen Dupion Silk

04 Henry Sass on Beet Silk

# Colourways

05 Moonrise on Black Silk

06 Krinkled White on Delon Silk

07 Edith Cavall on Custom Strata Silk