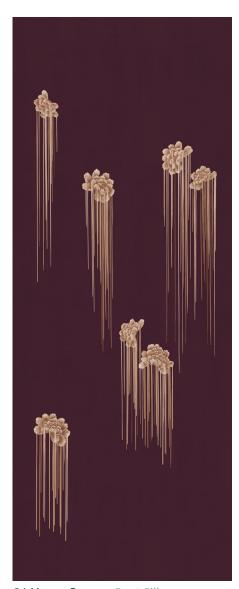

The design "Märchen" (German; meaning fairy tale) is inspired by a combination of Nicole Fuller's childhood memories of enchanting fairy tales, her favourite flower Peonies and the artist Cy Twombly.

These three influences flow into a rich visualisation of Nicole's imagination forming beautiful dripping Peonies clustered across the silk wallcovering. The hand-painted design is presented in seven unique colourways true to Fuller's dramatic colour palette, each named after a classification of Peony.

## Colourways

01 Buck Eye Bell on Stellar Silk

02 Claire de Lune on Cardigan Silk

**03 Late Windflower** on Silver Lichen Dupion Silk

04 Henry Sass on Beet Silk