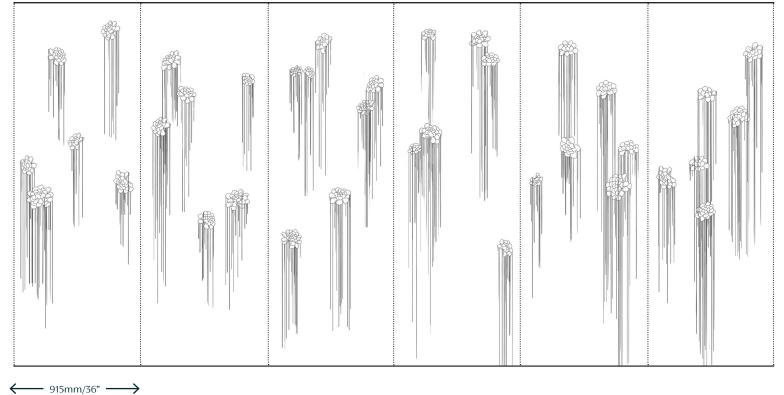

#### Dimensions

Height - Panels are supplied 300mm/12" higher than specified wall height. Standard panel height is up to 4300mm/14ft. Taller panels are available with a surcharge.

Width - Standard panel width 915mm/36" plus 15mm/ ½" trim.

## Colourways

01 Buck Eye Bell on Stellar Silk

02 Claire de Lune on Cardigan Silk

**03 Late Windflower** on Silver Lichen Dupion Silk

04 Henry Sass on Beet Silk

# Colourways

05 Moonrise on Black Silk

06 Krinkled White on Delon Silk

07 Edith Cavall on Custom Strata Silk