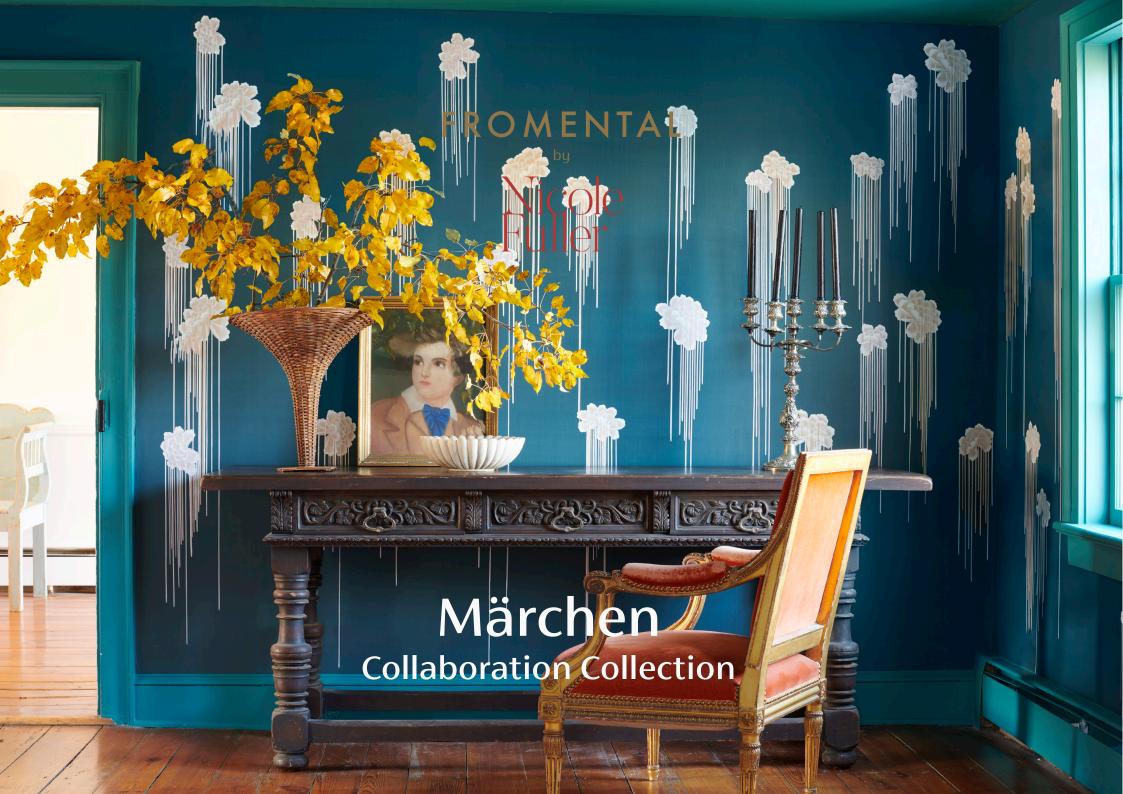

The design "Märchen" (German; meaning fairy tale) is inspired by a combination of Nicole Fuller's childhood memories of enchanting fairy tales, her favourite flower Peonies and the artist Cy Twombly.

These three influences flow into a rich visualisation of Nicole's imagination forming beautiful dripping Peonies clustered across the silk wallcovering. The hand-painted design is presented in seven unique colourways true to Fuller's dramatic colour palette, each named after a classification of Peony.

Credit: Photography by William Waldron, Styled by Mieke Ten Have

"Marchen is several things to me; it is both an homage to the work of Cy Twombly and his delicate, precise drip forms recurrent in his painting, and a garden fairytale fantasy.

Peonies have a duality to them; they are exuberant and robust, while very ephemeral and delicate. The talented artists of Fromental have distilled these influences and ideas beautifully in my new wallcovering"