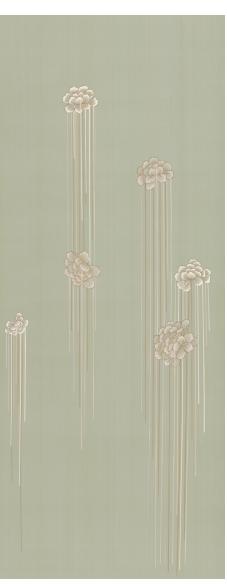

## Colourways

01 Buck Eye Bell on Stellar Silk

02 Claire de Lune on Cardigan Silk

**03 Late Windflower** on Silver Lichen Dupion Silk

04 Henry Sass on Beet Silk

# Colourways

05 Moonrise on Black Silk

06 Krinkled White on Delon Silk

07 Edith Cavall on Custom Strata Silk