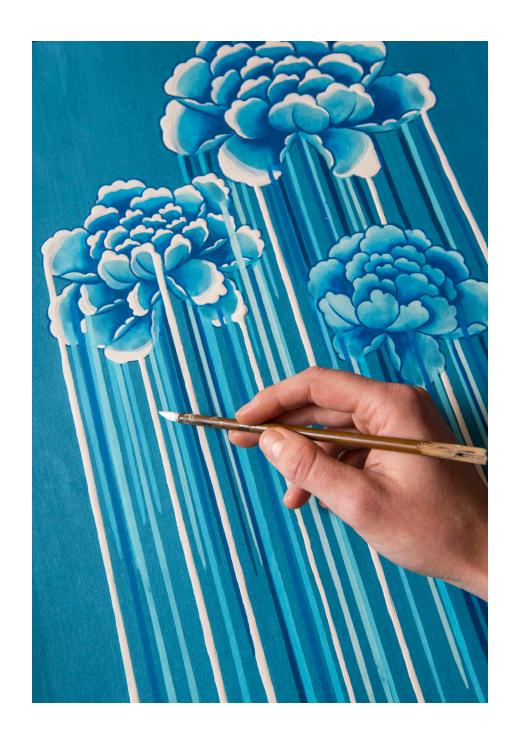

The design "Märchen" (German; meaning fairy tale) is inspired by a combination of Nicole Fuller's childhood memories of enchanting fairy tales, her favourite flower Peonies and the artist Cy Twombly.

These three influences flow into a rich visualisation of Nicole's imagination forming beautiful dripping Peonies clustered across the silk wallcovering. The hand-painted design is presented in seven unique colourways true to Fuller's dramatic colour palette, each named after a classification of Peony.

#### Material and Technique

Hand-painted onto paper-backed silk.