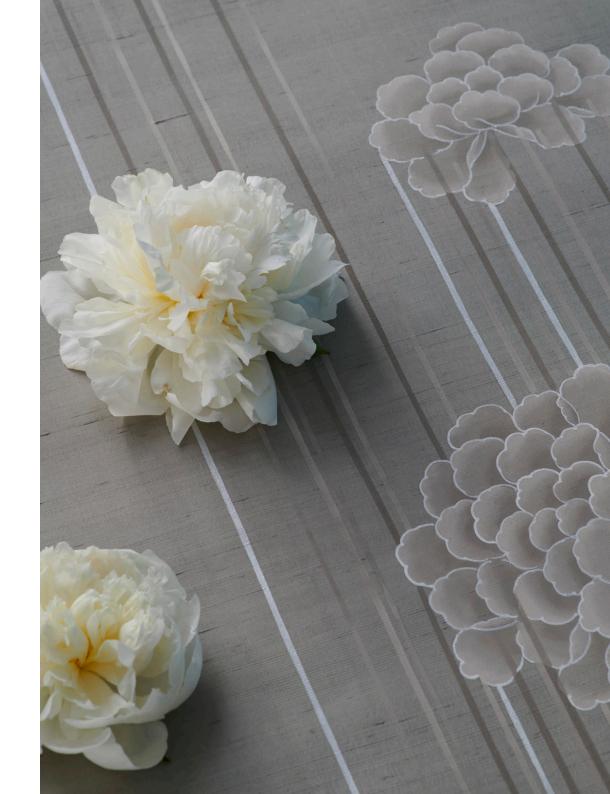

The design "Märchen" (German; meaning fairy tale) is inspired by a combination of Nicole Fuller's childhood memories of enchanting fairy tales, her favourite flower Peonies and the artist Cy Twombly.

These three influences flow into a rich visualisation of Nicole's imagination forming beautiful dripping Peonies clustered across the silk wallcovering. The hand-painted design is presented in seven unique colourways true to Fuller's dramatic colour palette, each named after a classification of Peony.

Peonies have a duality to them; they are exuberant and robust, while very ephemeral and delicate. The talented artists of Fromental have distilled these influences and ideas beautifully in my new wallcovering"

#### Material and Technique

Hand-painted onto paper-backed silk.