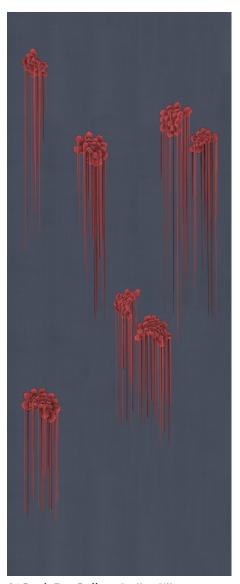

## Colourways

01 Buck Eye Bell on Stellar Silk

02 Claire de Lune on Cardigan Silk

**03 Late Windflower** on Silver Lichen Dupion Silk

04 Henry Sass on Beet Silk

# Colourways

05 Moonrise on Black Silk

06 Krinkled White on Delon Silk

07 Edith Cavall on Custom Strata Silk