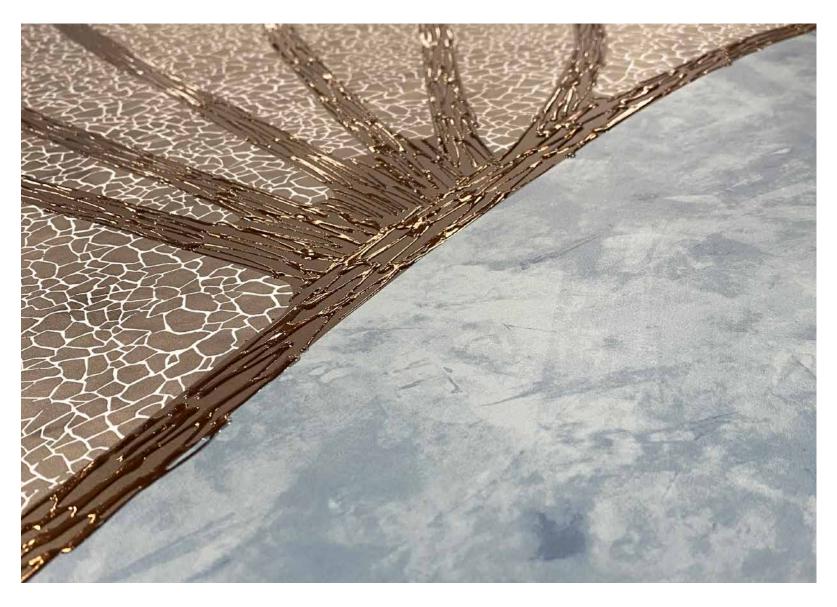

is design".

Natalia Miyar



## Ambia NMA-01

Fromental wallcoverings are hand-made to order, tailored for each room. From supplied elevations and floor plan, we will place the design and panel seaming to ensure optimal installation.

#### **Technical Information**

#### **Material and Technique**

Printed and Hand-Foiled on Waxed Paper.

#### Dimensions

**Height** - Standard panel height is up to 3150mm/10ft which includes 150mm tolerance.

Taller panels are available with a surcharge.

Width - Standard panel width 915mm/36" plus 15mm/ ½" trim.



FROMENTAL

London +44 203 410 2000 New York +1 347 625 1838 Hong Kong +852 5598 2237 fromental.co.uk

# Colourways



01 Vedado on Waxed Paper



02 Miramar on Waxed Paper



03 Malecón on Waxed Paper



04 Playa on Waxed Paper

## FROMENTAL



Ambia in Malecón