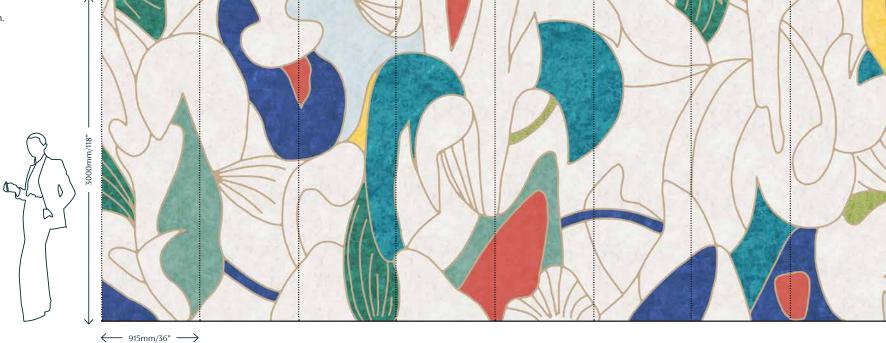

#### Dimensions

**Height** - Standard panel height is up to 3150mm/10ft which includes 150mm tolerance.

Taller panels are available with a surcharge.

Width - Standard panel width 915mm/36" plus 15mm/ ½" trim.