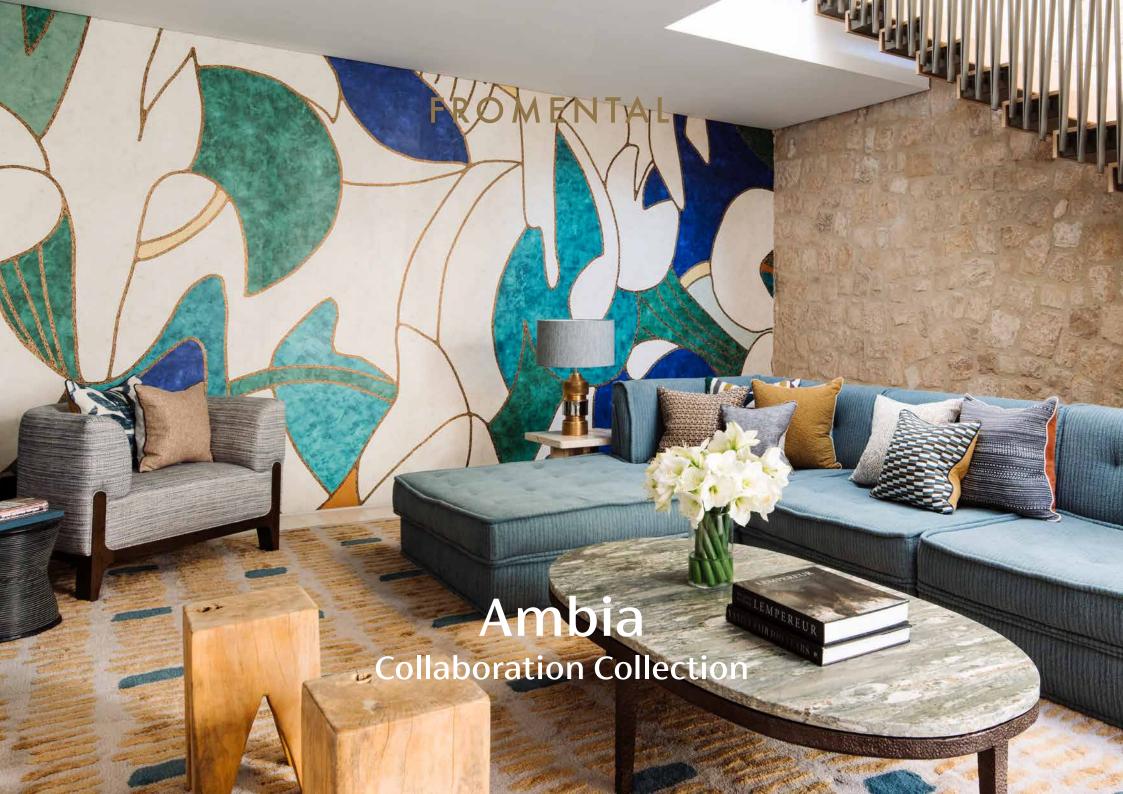

This one-of-a-kind hand-painted wallcovering, was influenced by Natalia Miyar's Cuban roots with a contemporary Miami twist. Natalia worked closely with Fromental to create a design that evolved from a number of cultural influences, including one of her favourite paintings, 'La Jungla', by Cuban artist Wifredo Lam.

### Natalia Miyar

The painting informed the organic, abstract interpretation of geometric forms of the wall-covering and the rich colour palette. The design team was inspired by the lustre of semi-precious stones to further develop each vibrant shade. The result is a wallcovering that embodies the energising spirit of Caribbean warmth and style, the perfect backdrop for stylish entertaining.

Natalia asked Fromental to magnify the shapes, forms and jewel tones within the artwork to create a large-scale abstract pattern with a positive energy. A specialist cracked eggshell inlay was selected to create the effect of bright colour-blocking from afar, with beautiful textural detailing up-close.

## Ambia NMA-01

Fromental wallcoverings are hand-made to order, tailored for each room. From supplied elevations and floor plan, we will place the design and panel seaming to ensure optimal installation.