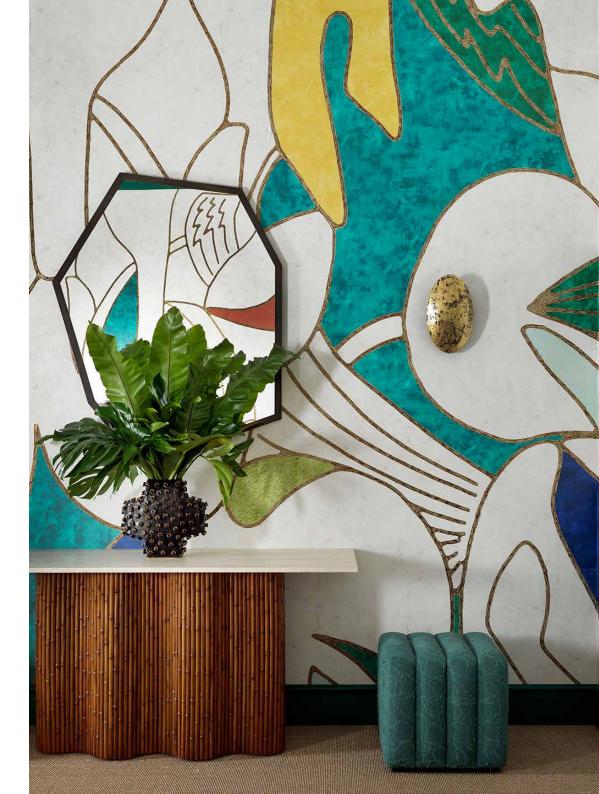

### Natalia Miyar

The painting informed the organic, abstract interpretation of geometric forms of the wall-covering and the rich colour palette. The design team was inspired by the lustre of semi-precious stones to further develop each vibrant shade. The result is a wallcovering that embodies the energising spirit of Caribbean warmth and style, the perfect backdrop for stylish entertaining.

Natalia asked Fromental to magnify the shapes, forms and jewel tones within the artwork to create a large-scale abstract pattern with a positive energy. A specialist cracked eggshell inlay was selected to create the effect of bright colour-blocking from afar, with beautiful textural detailing up-close.

"We played with the design in watercolour to get the correct balance of colour, Fromental created incredible textures for each element of the paper. The vivid palette of blues, greens, turquoise and terracotta brings a playful yet sophisticated note to a room which is intended for year-round entertaining; there is a strong sense of summer in this design".