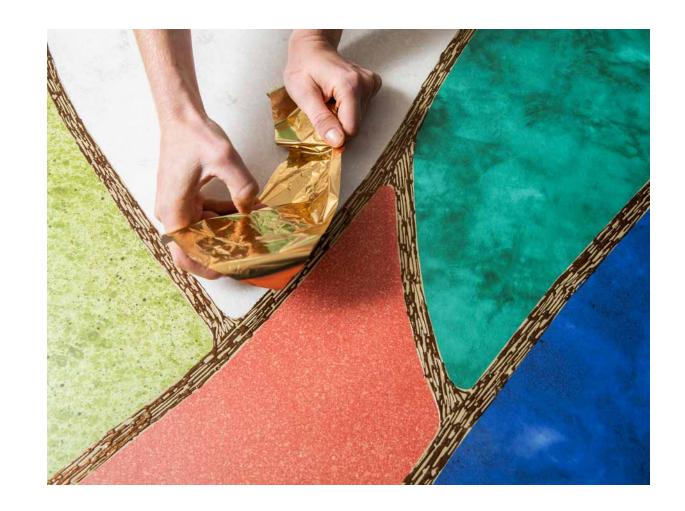

Natalia asked Fromental to magnify the shapes, forms and jewel tones within the artwork to create a large-scale abstract pattern with a positive energy. A specialist cracked eggshell inlay was selected to create the effect of bright colour-blocking from afar, with beautiful textural detailing up-close.

#### **Material and Technique**

Printed and Hand-Foiled on Waxed Paper.