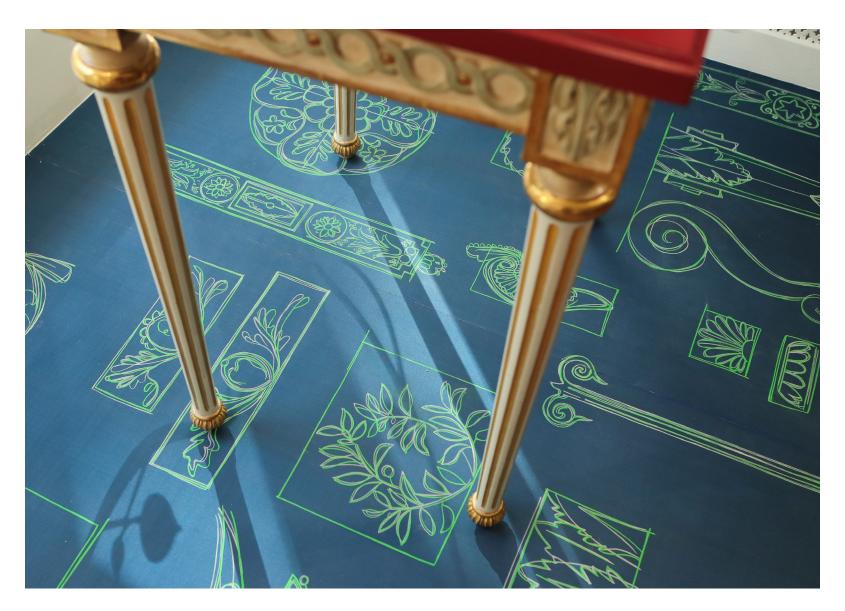

Celebrating their 180th Year as an 'ensemblier décorateur' Rinck announce their collaboration with Fromental and the launch of the hand-painted silk wallcovering 'The Classicist Sketchbook.'

The collaboration between the two houses developed through a shared passion for the history of art and craftsmanship. Understanding that historic references bring depth and longevity to a design, Rinck's president Valentin Goux drew inspiration from the company's woodcarving studio and the large-scale draftsman's sketches of decorative molds used in their interior projects.

"The harmony of the placement of the ornamentation across the panels, the use of the two graphic lines on a coloured background and the dynamism of the drawings showcases

Rinck as both classical and modern."

Lizzie Deshayes & Tim Butcher Co-founders Fromental

Rendered with two different coloured lines to illustrate the depth of the mold, the sketches express the size and detailing of ornamentation in the wood and in bronze casts. Working with Rinck's textile designer Bertille Goux, the original sketches were redrawn and then placed across a repeat of three panels creating the effect of a page from a designer's sketchbook.

"Working with our heritage and looking through our archives, we know we are classicists, but this does not mean we cannot have fun. In 'The Classicist Sketchbook' blending the graphic lines with three colours brings an element of pop culture to the design."

### The Classicist Sketchbook RK001

Fromental wallcoverings are hand-made to order, tailored for each room. From supplied elevations and floor plan, we will place the design and panel seaming to ensure optimal installation.