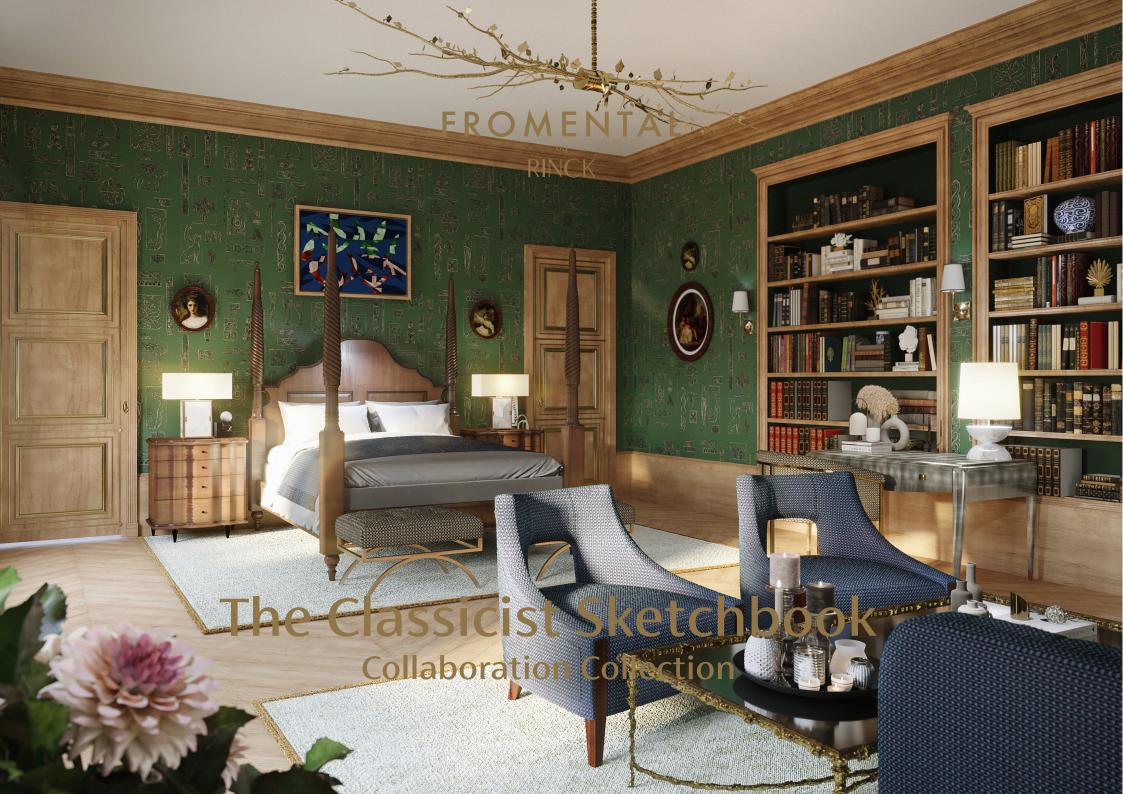

### The Classicist Sketchbook RK001

Fromental wallcoverings are hand-made to order, tailored for each room. From supplied elevations and floor plan, we will place the design and panel seaming to ensure optimal installation.

# Colourways

01 Cobalt on Bayou Blue Silk

02 Thyme on Baize Green Silk

05 Vanilla on Platinum Silk

03 Safran on Caramel Silk

06 Ciel on Canton Silk

## FROMENTAL

The Classicist Sketchbook