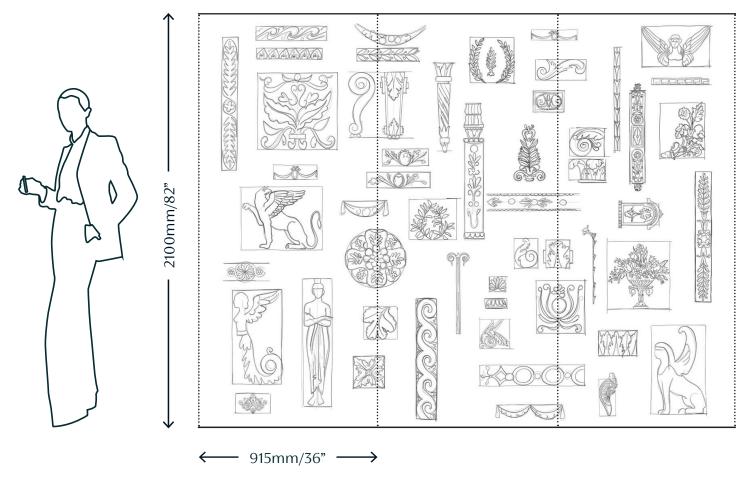

#### Dimensions

Height - Panels are supplied 300mm/12" higher than specified wall height. Standard panel height is up to 4300mm/14ft. Taller panels are available with a surcharge.

Width - Standard panel width 915mm/36" plus 15mm/ ½" trim.