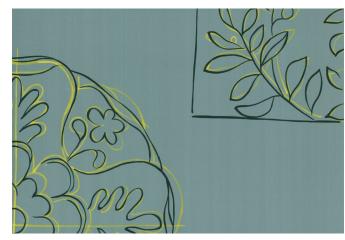

Lizzie Deshayes & Tim Butcher Co-founders Fromental

Rendered with two different coloured lines to illustrate the depth of the mold, the sketches express the size and detailing of ornamentation in the wood and in bronze casts. Working with Rinck's textile designer Bertille Goux, the original sketches were redrawn and then placed across a repeat of three panels creating the effect of a page from a designer's sketchbook.

# Colourways

01 Cobalt on Bayou Blue Silk

02 Thyme on Baize Green Silk

05 Vanilla on Platinum Silk

03 Safran on Caramel Silk

06 Ciel on Canton Silk