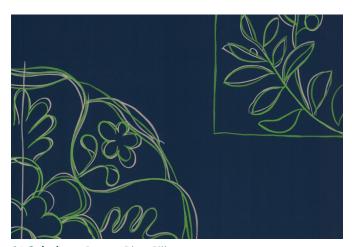

### The Classicist Sketchbook RK001

Fromental wallcoverings are hand-made to order, tailored for each room. From supplied elevations and floor plan, we will place the design and panel seaming to ensure optimal installation.

#### Material and Technique Hand-painted onto paper-backed silk.

# Colourways

01 Cobalt on Bayou Blue Silk

02 Thyme on Baize Green Silk

05 Vanilla on Platinum Silk

03 Safran on Caramel Silk

06 Ciel on Canton Silk