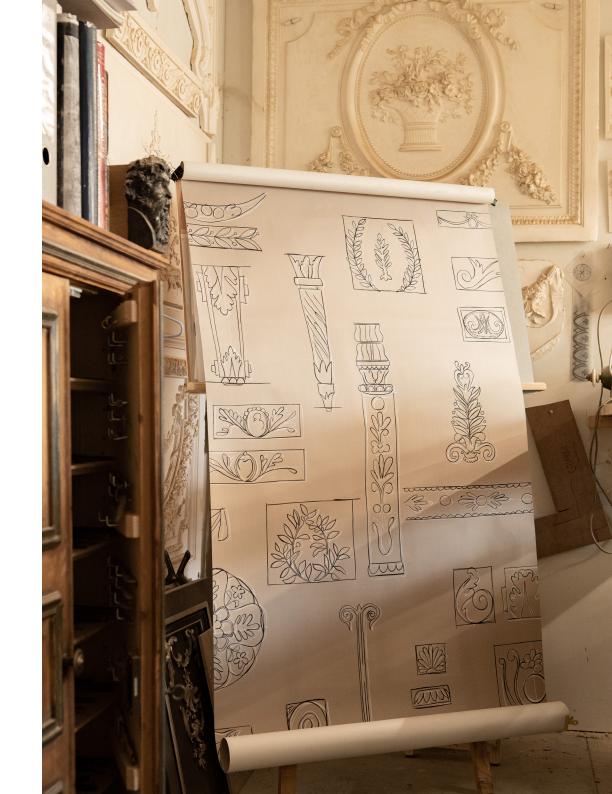

Celebrating their 180th Year as an 'ensemblier décorateur' Rinck announce their collaboration with Fromental and the launch of the hand-painted silk wallcovering 'The Classicist Sketchbook.'

The collaboration between the two houses developed through a shared passion for the history of art and craftsmanship. Understanding that historic references bring depth and longevity to a design, Rinck's president Valentin Goux drew inspiration from the company's woodcarving studio and the large-scale draftsman's sketches of decorative molds used in their interior projects.

Lizzie Deshayes & Tim Butcher Co-founders Fromental

Rendered with two different coloured lines to illustrate the depth of the mold, the sketches express the size and detailing of ornamentation in the wood and in bronze casts. Working with Rinck's textile designer Bertille Goux, the original sketches were redrawn and then placed across a repeat of three panels creating the effect of a page from a designer's sketchbook.