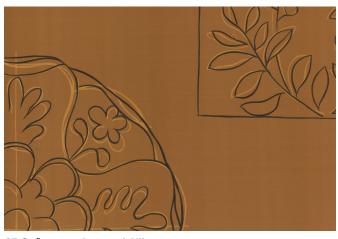

Lizzie Deshayes & Tim Butcher Co-founders Fromental

Rendered with two different coloured lines to illustrate the depth of the mold, the sketches express the size and detailing of ornamentation in the wood and in bronze casts. Working with Rinck's textile designer Bertille Goux, the original sketches were redrawn and then placed across a repeat of three panels creating the effect of a page from a designer's sketchbook.

# Colourways

01 Cobalt on Bayou Blue Silk

02 Thyme on Baize Green Silk

05 Vanilla on Platinum Silk

03 Safran on Caramel Silk

06 Ciel on Canton Silk