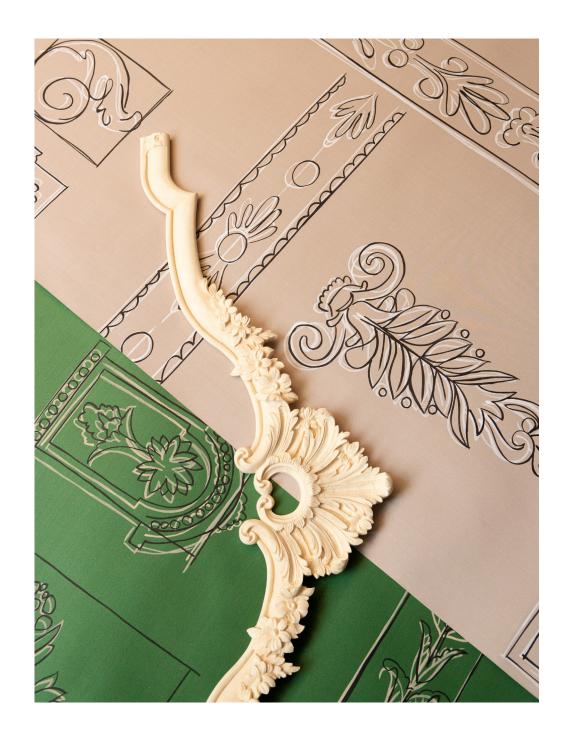

Lizzie Deshayes & Tim Butcher Co-founders Fromental

Rendered with two different coloured lines to illustrate the depth of the mold, the sketches express the size and detailing of ornamentation in the wood and in bronze casts. Working with Rinck's textile designer Bertille Goux, the original sketches were redrawn and then placed across a repeat of three panels creating the effect of a page from a designer's sketchbook.

"Working with our heritage and looking through our archives, we know we are classicists, but this does not mean we cannot have fun. In 'The Classicist Sketchbook' blending the graphic lines with three colours brings an element of pop culture to the design."