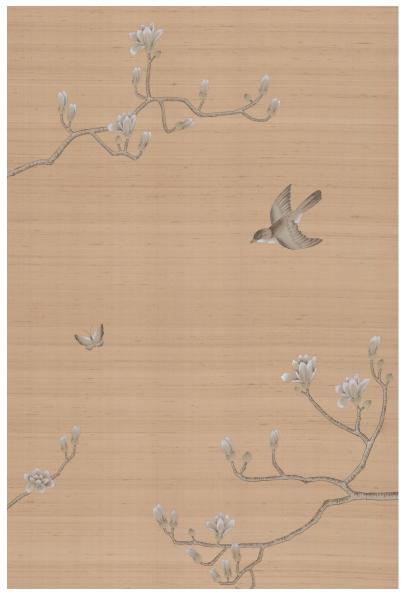

# Ava Collaboration Collection

FROMENTAT

SOPHIE PATERSON

e

AVHEW NEWSAC

La.

12.5

Ava is a beautifully reserved Chinoiserie design with a fresh, contemporary air. Hand-painted delicate butterflies and birds flutter effortlessly amongst the minimalist trees.

# Colourways

01 Anise on Cort Dupion