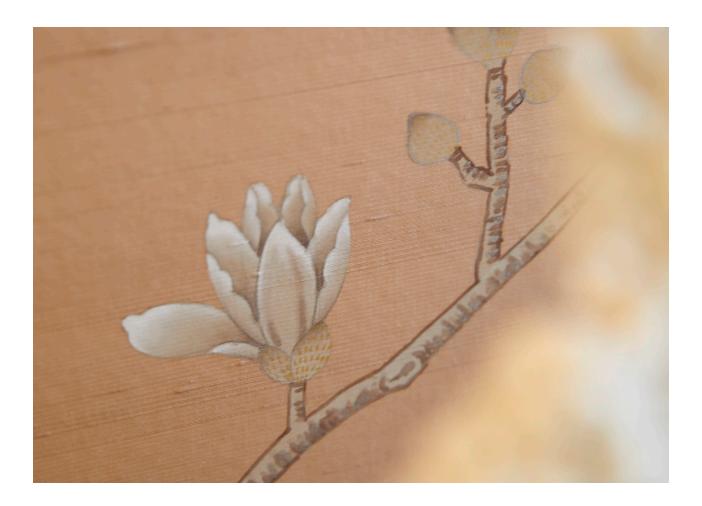

# Ava Collaboration Collection

FROMENTAT

SOPHIE PATERSON

e

AVHEW NEWSAC

La.

12.5

Ava is a beautifully reserved Chinoiserie design with a fresh, contemporary air. Hand-painted delicate butterflies and birds flutter effortlessly amongst the minimalist trees.

FRONT COVER IMAGE Ava in Anise RIGHT-HAND IMAGE Ava in Anise Credit: Ray Main Creative Ltd

Ava is the perfect choice for a subtle and elegant backdrop in any room.