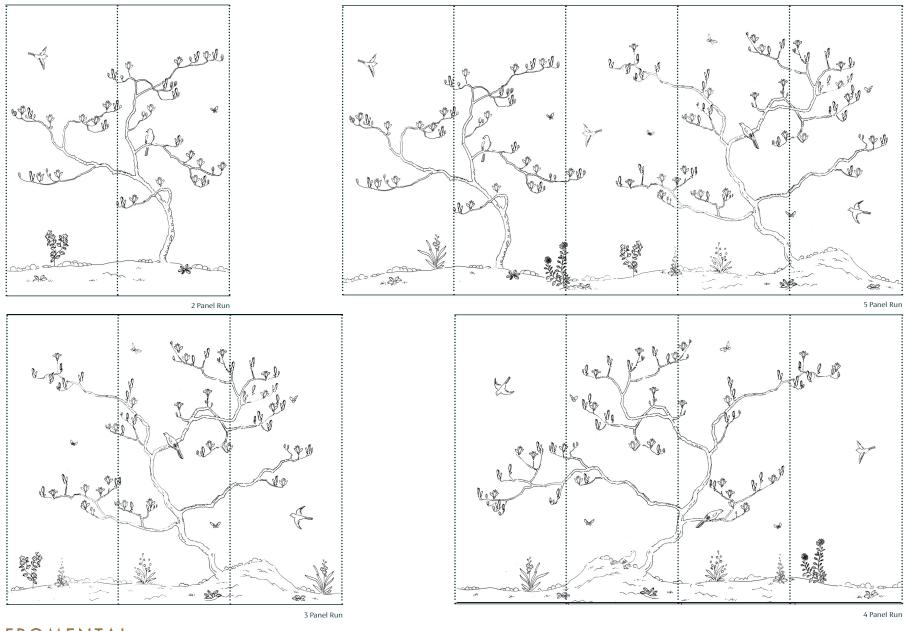

## How to Order

Fromental wallcoverings are hand-made to order. The designs within the Sophie Paterson Collection consist of a series of panel layouts which then repeat. Various example panel layouts for each designs are available to fit different wall sizes.

Each design can be ordered as a straight run or tailored to fit by both trade and retail clients.

#### Straight-run

Supplied as a series of joining panels. In order to calculate the number of panels required, simply specify the wall height and the perimeter of the walls to be covered.

#### Tailored

We can also tailor the designs to each room. We will place the design and panel seaming to fit the space, ensure optimal installation taking care to avoid placing birds and butterflies or other major design element within wall corners or on panel seams. We will submit a miniature design layout for client approval prior production.