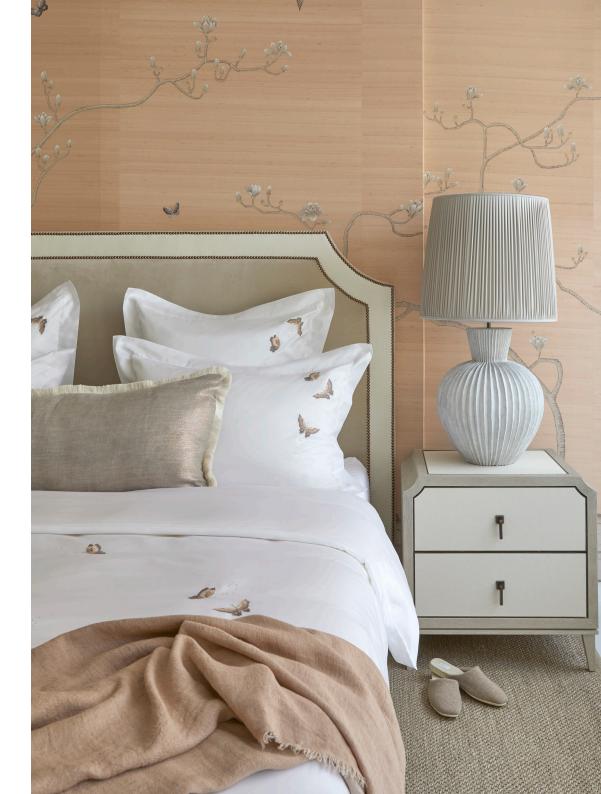

# Ava Collaboration Collection

FROMENTAT

SOPHIE PATERSON

e

AVHEW NEWSAC

La.

12.5

Ava is a beautifully reserved Chinoiserie design with a fresh, contemporary air. Hand-painted delicate butterflies and birds flutter effortlessly amongst the minimalist trees.

FRONT COVER IMAGE Ava in Anise RIGHT-HAND IMAGE Ava in Anise Credit: Ray Main Creative Ltd

Ava is the perfect choice for a subtle and elegant backdrop in any room.

### Ava SP001H

FROMENTAL