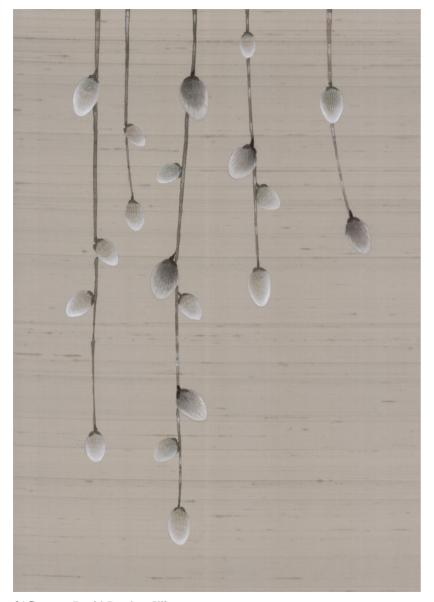

The soft texture of the catkin is brought to life with hand-embroidery and metallic painted detail across an elegant curtain of pussy willow.

This design is another new addition to our collaborative collection.

Both colourways; Doe and Tawny, are fundamentally monochromatic but with touches of colour, to replicate catkins found in nature.

# Colourways

01 Doe on Enoki Dupion Silk

02 Tawny on Flint Silk