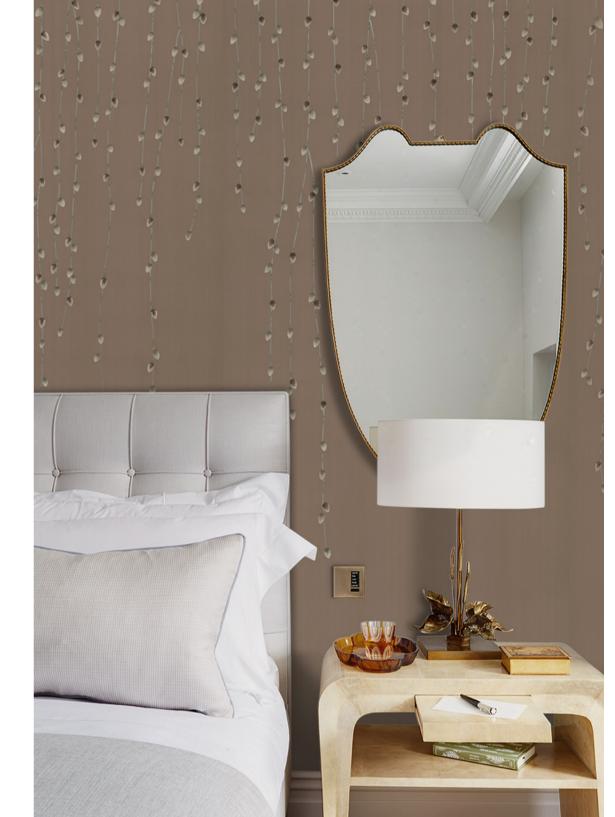

The soft texture of the catkin is brought to life with hand-embroidery and metallic painted detail across an elegant curtain of pussy willow.

This design is another new addition to our collaborative collection.

Both colourways; Doe and Tawny, are fundamentally monochromatic but with touches of colour, to replicate catkins found in nature.

# Colourways

01 Doe on Enoki Dupion Silk

02 Tawny on Flint Silk