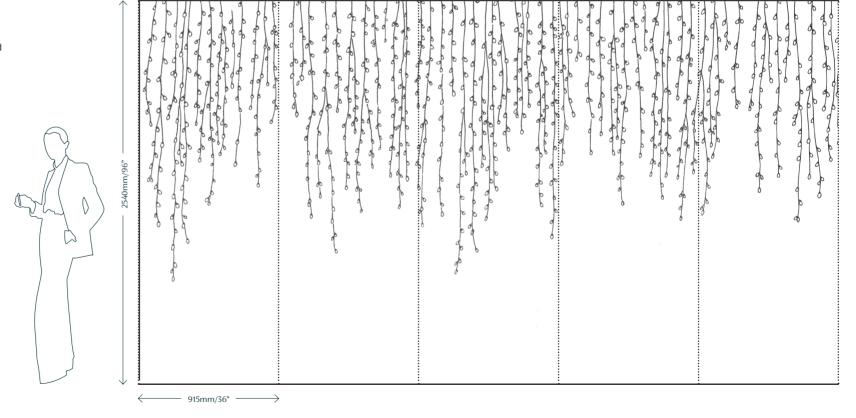

#### Dimensions

Height - Panels are supplied 300mm/12" higher than specified wall height. Standard panel height is up to 4300mm/14ft. Taller panels are available with a surcharge.

Width - Standard panel width 915mm/36" plus 15mm/ ½" trim.

#### Width

Silk panels - 915mm/36".

#### Height

Standard panel height is 3m / 10ft. Design height is set based on your supplied wall height.

Taller panels are available when purchased with tailoring fee.

Extra plain background can be ordered to complete the space.