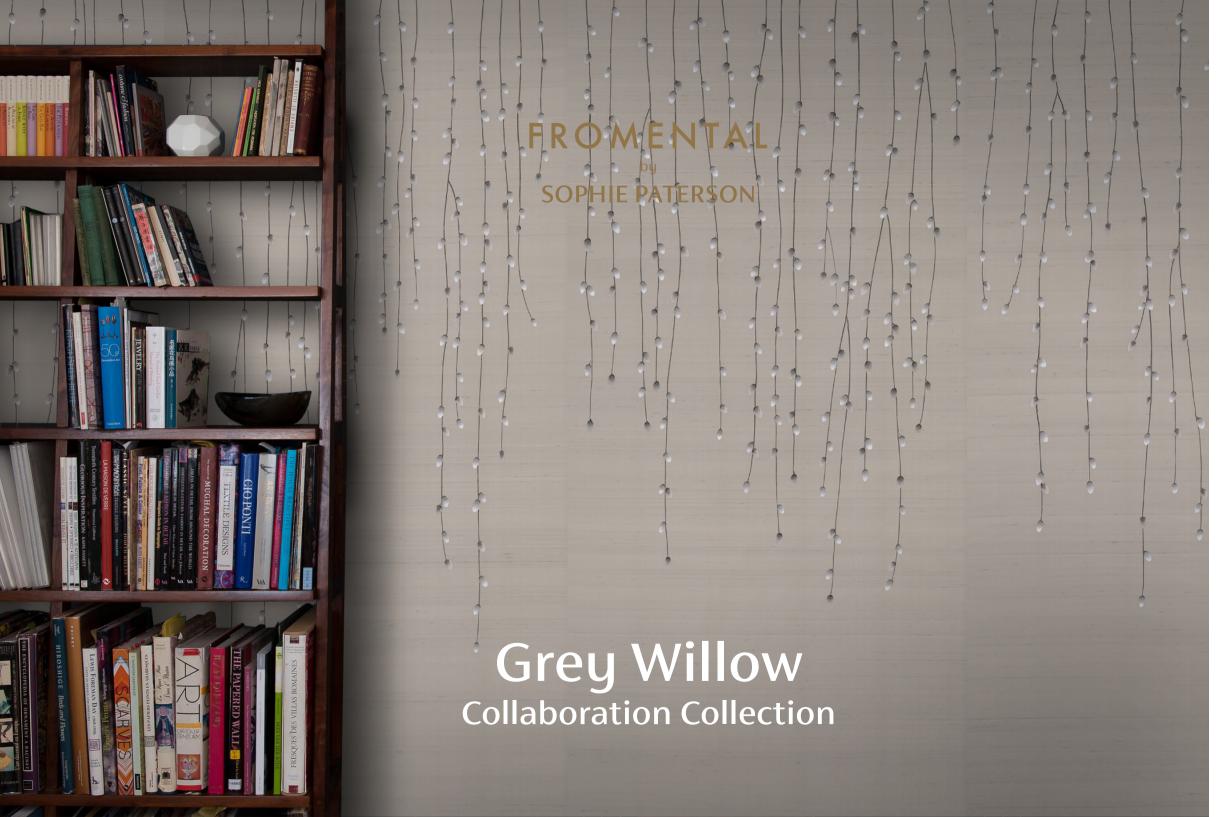

## Grey Willow SP006

Fromental wallcoverings are hand-made to order, tailored for each room. From supplied elevations and floor plan, we will place the design and panel seaming to ensure optimal installation.

The soft texture of the catkin is brought to life with hand-embroidery and metallic painted detail across an elegant curtain of pussy willow.

This design is another new addition to our collaborative collection.

Both colourways; Doe and Tawny, are fundamentally monochromatic but with touches of colour, to replicate catkins found in nature.