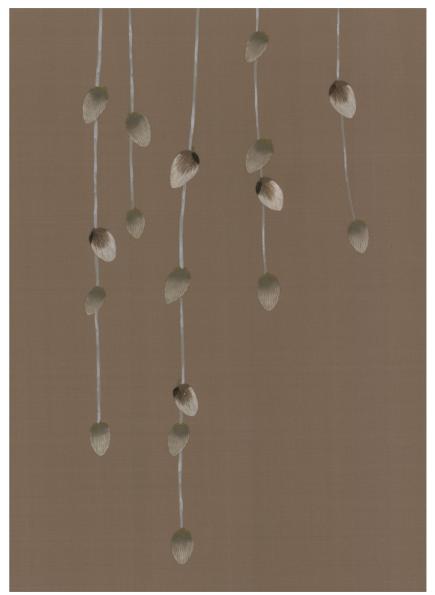

The soft texture of the catkin is brought to life with hand-embroidery and metallic painted detail across an elegant curtain of pussy willow.

This design is another new addition to our collaborative collection.

Both colourways; Doe and Tawny, are fundamentally monochromatic but with touches of colour, to replicate catkins found in nature.

# Colourways

01 Doe on Enoki Dupion Silk

02 Tawny on Flint Silk