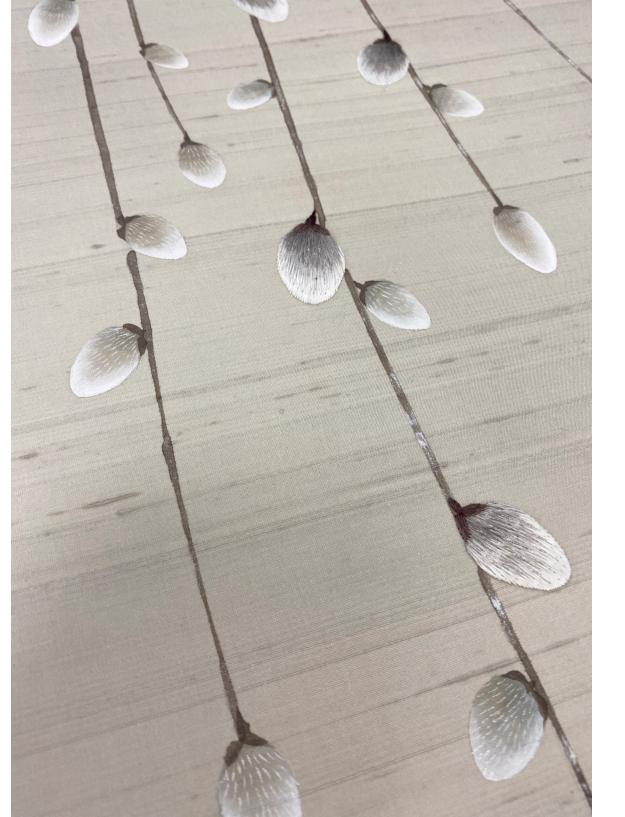

The soft texture of the catkin is brought to life with hand-embroidery and metallic painted detail across an elegant curtain of pussy willow.

This design is another new addition to our collaborative collection.

#### Material and Technique Hand-painted and hand-embroidered on paper-backed silk.