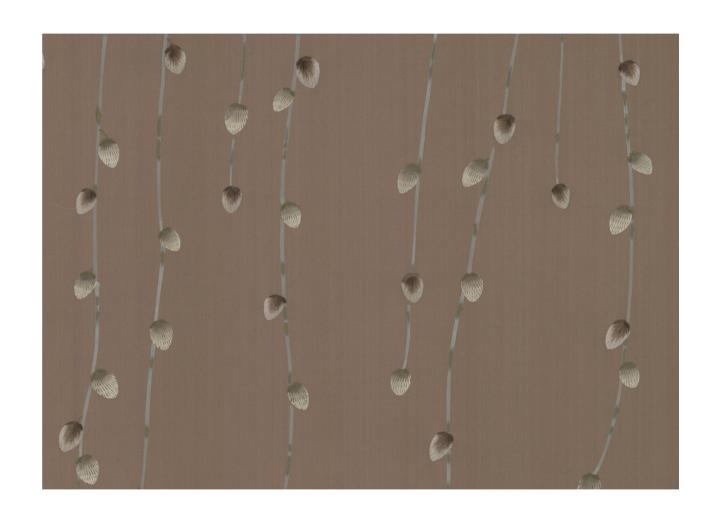

The soft texture of the catkin is brought to life with hand-embroidery and metallic painted detail across an elegant curtain of pussy willow.

This design is another new addition to our collaborative collection.

Both colourways; Doe and Tawny, are fundamentally monochromatic but with touches of colour, to replicate catkins found in nature.

# Colourways

01 Doe on Enoki Dupion Silk

02 Tawny on Flint Silk