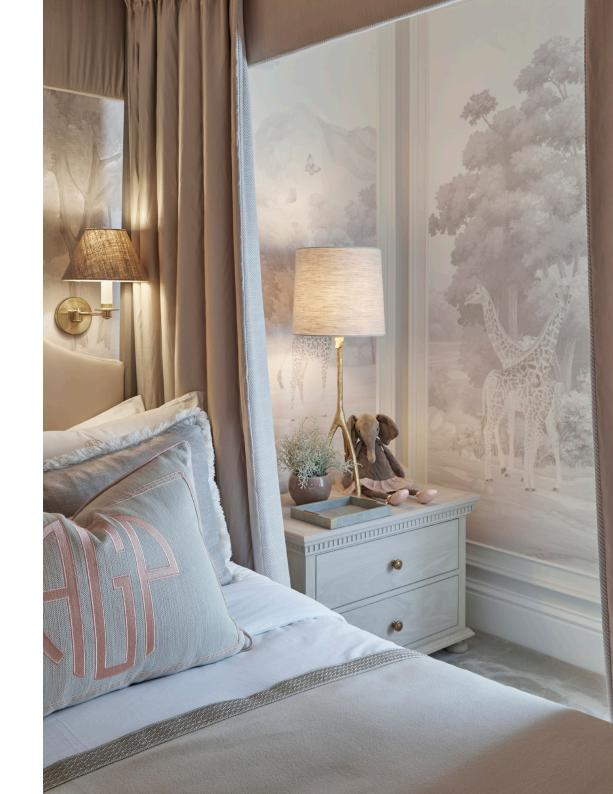

Based upon a classic scenic but with a modern playful twist, 'Safari' depicts a rural landscape design, adorned with exotic animals. Featuring a plethora of wildlife ranging from majestic peacocks to striking giraffes and families of elephants.

"I wanted to create a wallpaper that was both whimsical and stimulating for a toddler and would also transition into childhood and beyond.

I'd happily have this wallpaper in my own room. At first glance it is very sophisticated and restful, the animals are fun, playful details."