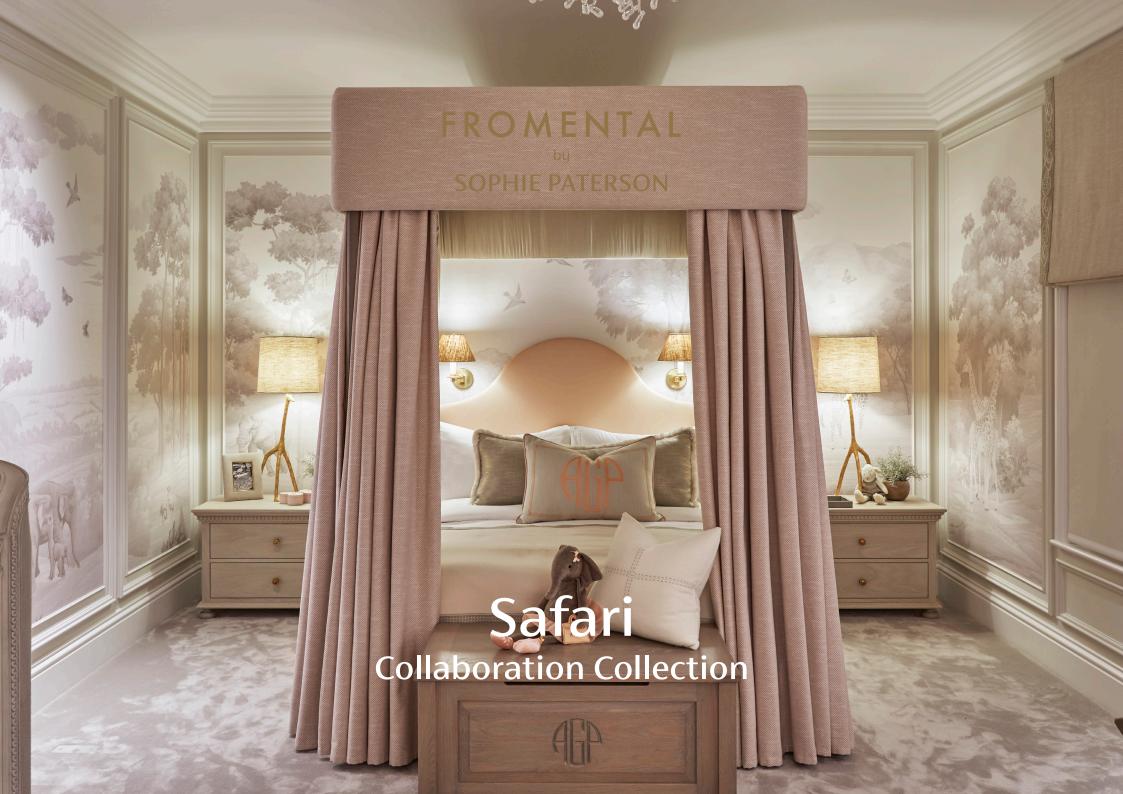

Based upon a classic scenic but with a modern playful twist, 'Safari' depicts a rural landscape design, adorned with exotic animals. Featuring a plethora of wildlife ranging from majestic peacocks to striking giraffes and families of elephants.

# Safari SP010