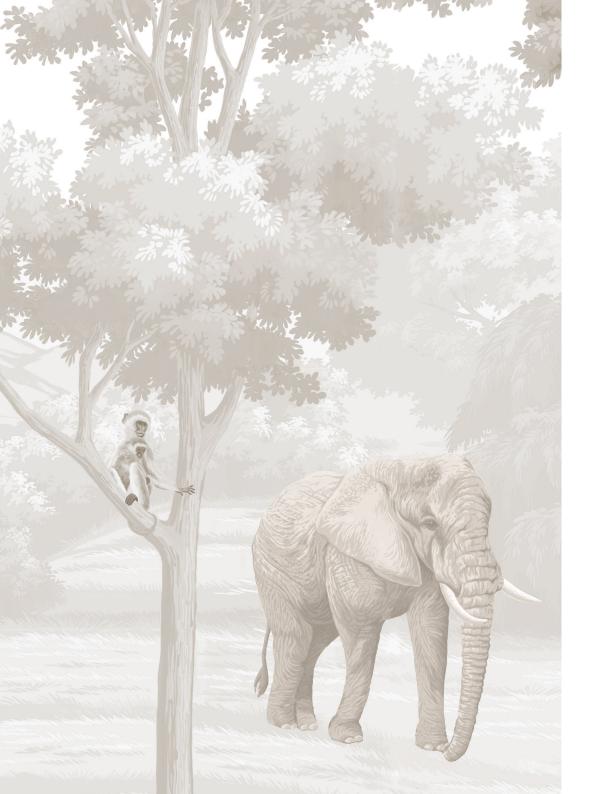

Based upon a classic scenic but with a modern playful twist, 'Safari' depicts a rural landscape design, adorned with exotic animals. Featuring a plethora of wildlife ranging from majestic peacocks to striking giraffes and families of elephants.