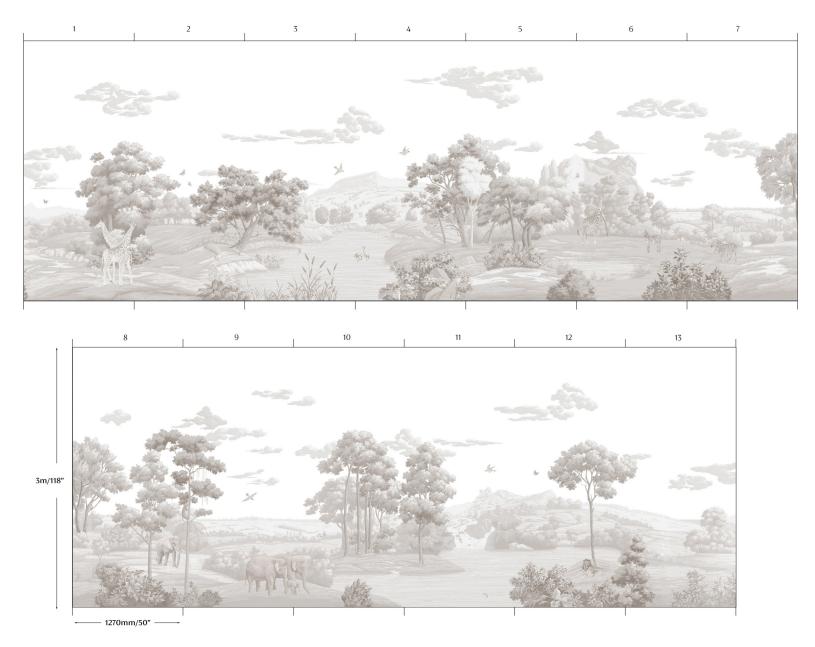

### How to Order

Fromental wallcoverings are made to order. The designs within the Sophie Paterson Collection consist of a series of panel layouts which then repeat.

Each design can be ordered as a straight run or tailored to fit by both trade and retail clients. Please note, there is a 4 panel minimum order.

#### Straight-run

Supplied as a series of joining panels. In order to calculate the number of panels required, simply specify the wall height and the perimeter of the walls to be covered.

#### Dimensions: Width Faux Silk - 1270mm/50"

#### Height

Standard panel height is 3m / 10ft. Design height is set based on your supplied wall height.

Taller panels are available when purchased with tailoring fee.

Extra plain background can be ordered to complete the space.