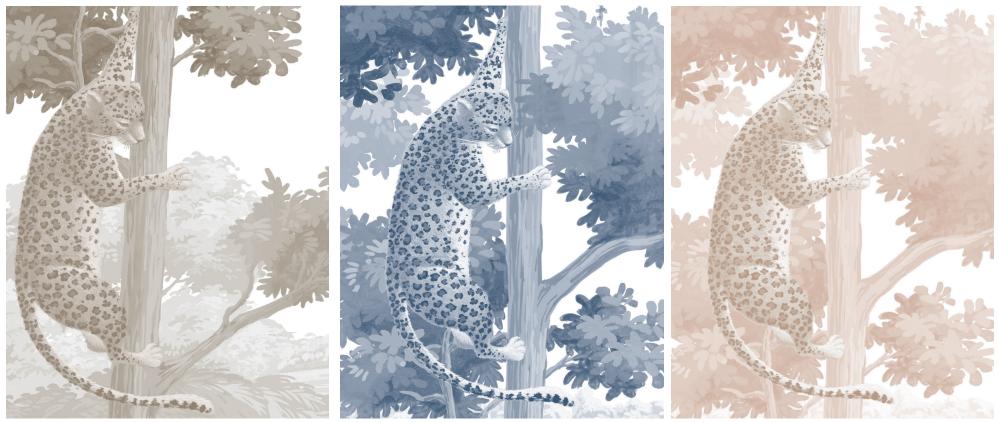

Based upon a classic scenic but with a modern playful twist, 'Safari' depicts a rural landscape design, adorned with exotic animals. Featuring a plethora of wildlife ranging from majestic peacocks to striking giraffes and families of elephants.

# Colourways

01 Fawn on Faux Silk

02 Delft Blue on Faux Silk

03 Dusty Pink on Faux Silk