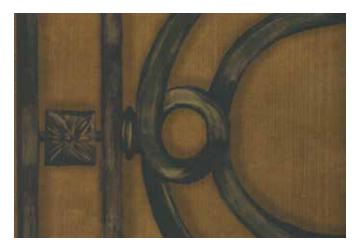

# Colourways

01 Marais in Moonlight Seine on Hand-gilded Paper

04 Marais in Carnavalet on Hand-gilded Paper

02 Marais in Vosges Gold on Hand-gilded Paper

05 Marais in Cobblestone on Hand-gilded Paper

03 Marais in Smoked Cognac on Hand-gilded Paper

## FROMENTAL

Marais in Moonlight Seine