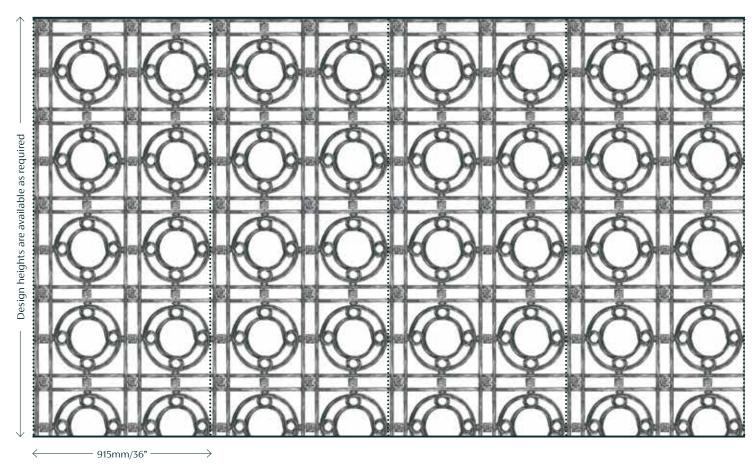

### Marais T005

Fromental wallcoverings are hand-made to order, tailored for each room. From supplied elevations and floor plan we will place the design and panel seaming to ensure optimal installation.

#### Dimensions

Height - Panels are supplied 150mm/6" higher than specified wall height. Standard panel height is up to 3000mm/10ft. Taller panels are available with a surcharge.

Width - Standard panel width 915mm/36" plus 25mm/1" trim