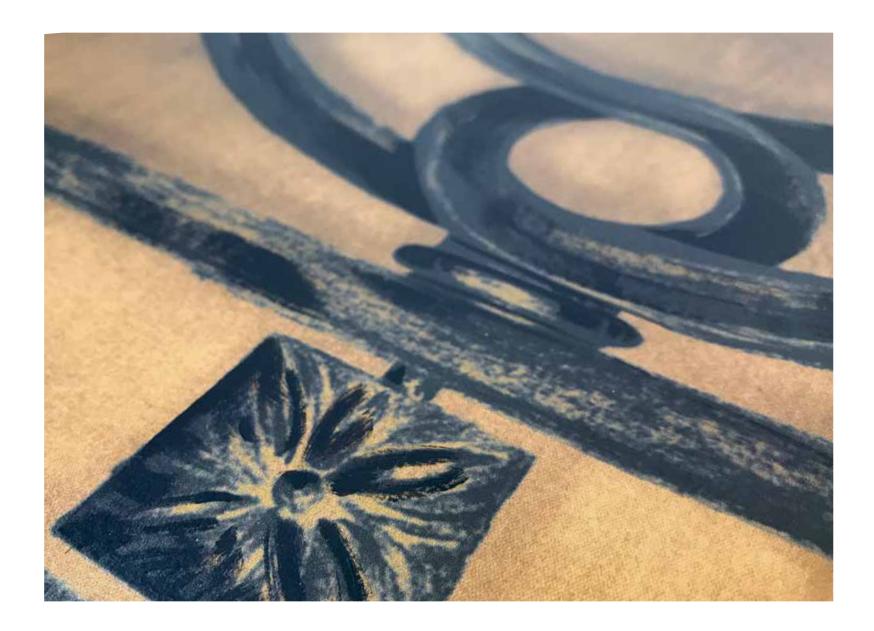

#### Material and Technique

Printed on hand-gilded paper with or without hand-painted elements depending on colourway.

# Colourways

01 Marais in Moonlight Seine on Hand-gilded Paper

04 Marais in Carnavalet on Hand-gilded Paper

02 Marais in Vosges Gold on Hand-gilded Paper

05 Marais in Cobblestone on Hand-gilded Paper

03 Marais in Smoked Cognac on Hand-gilded Paper