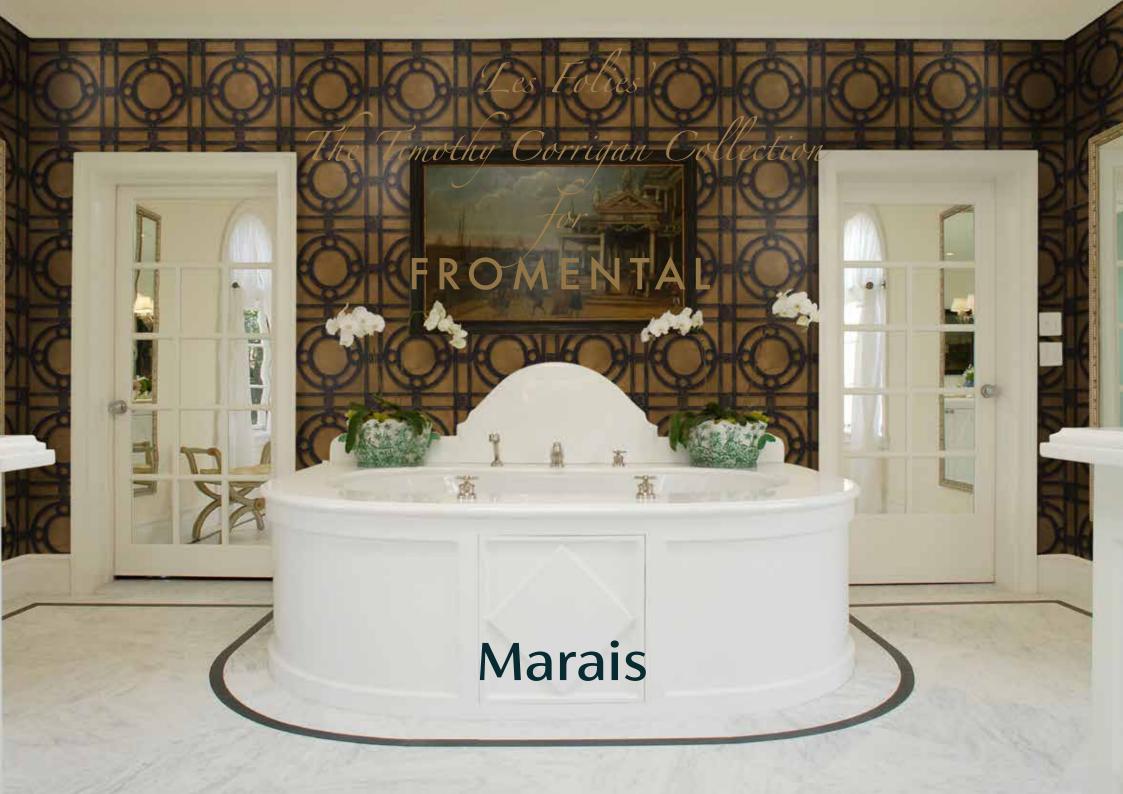

The wonderfully charming and creative neighbourhood in the 3rd arrondissement in Paris, known for historic architecture and decorative iron fretwork, inspired the geometric motif of Les Marais.

### Marais T005

Fromental wallcoverings are hand-made to order, tailored for each room. From supplied elevations and floor plan we will place the design and panel seaming to ensure optimal installation.

## FROMENTAL

Marais in Moonlight Seine