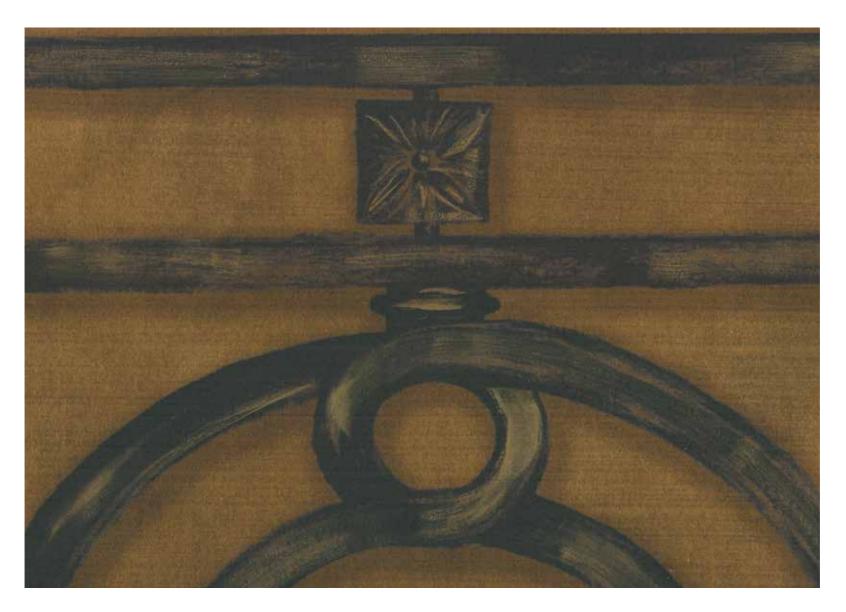

The wonderfully charming and creative neighbourhood in the 3rd arrondissement in Paris, known for historic architecture and decorative iron fretwork, inspired the geometric motif of Les Marais.

# Colourways

01 Marais in Moonlight Seine on Hand-gilded Paper

04 Marais in Carnavalet on Hand-gilded Paper

02 Marais in Vosges Gold on Hand-gilded Paper

05 Marais in Cobblestone on Hand-gilded Paper

03 Marais in Smoked Cognac on Hand-gilded Paper