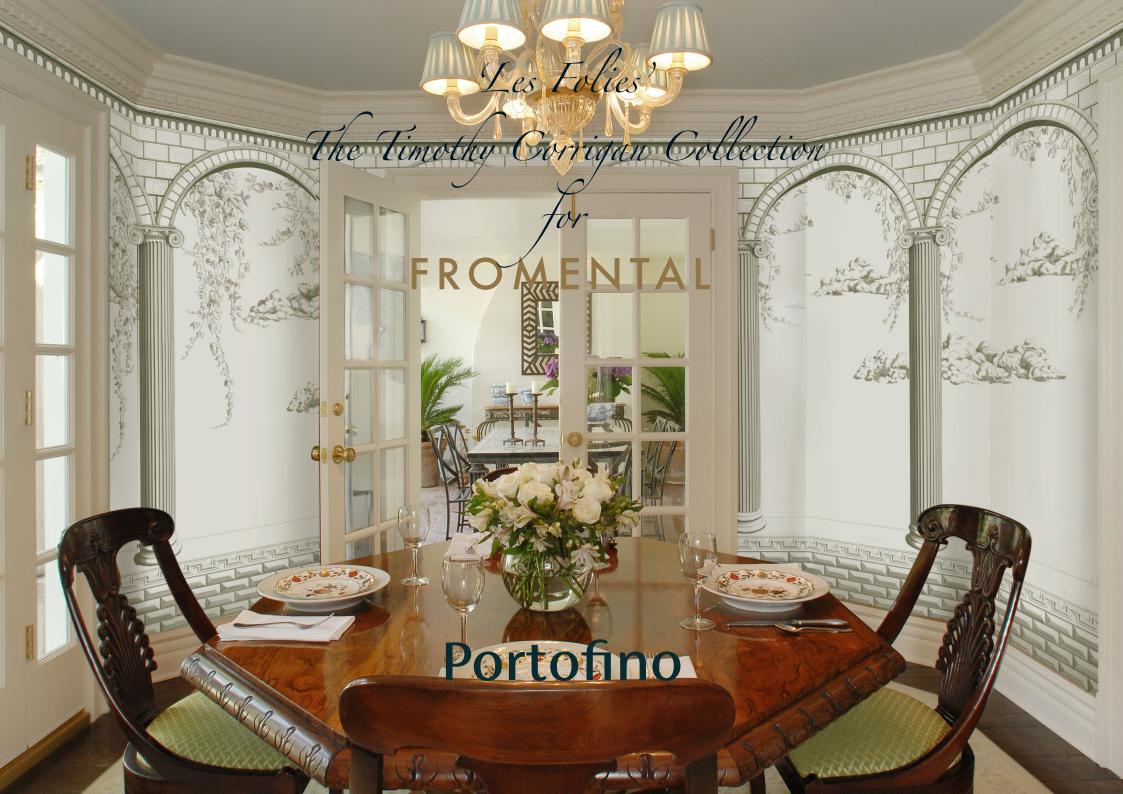

Portofino is a scenic mural rendered in graphic simplicity featuring a bucolic scene beyond the archways and columns of a traditional Italian loggia.

## FROMENTAL

Portofino in Nero