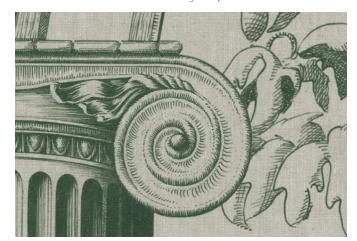

# Colourways

01 Portofino in Nero on Cartridge Paper

04 Portofino in Primavera on Artist Linen

02 Portofino in Umber on Hand-gilded Paper

05 Portofino in Azzura on Artist Linen

03 Portofino in Argento on Hand-gilded Paper