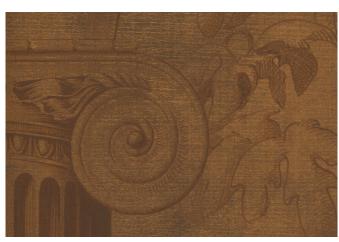

# Colourways

01 Portofino in Nero on Cartridge Paper

04 Portofino in Primavera on Artist Linen

02 Portofino in Umber on Hand-gilded Paper

05 Portofino in Azzura on Artist Linen

03 Portofino in Argento on Hand-gilded Paper