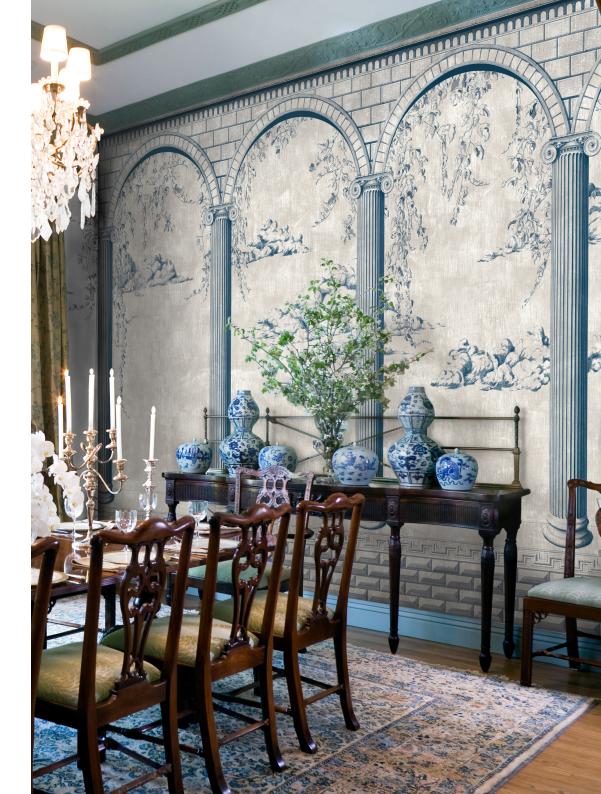

Portofino is a scenic mural rendered in graphic simplicity featuring a bucolic scene beyond the archways and columns of a traditional Italian loggia.

# Colourways

01 Portofino in Nero on Cartridge Paper

04 Portofino in Primavera on Artist Linen

02 Portofino in Umber on Hand-gilded Paper

05 Portofino in Azzura on Artist Linen

03 Portofino in Argento on Hand-gilded Paper