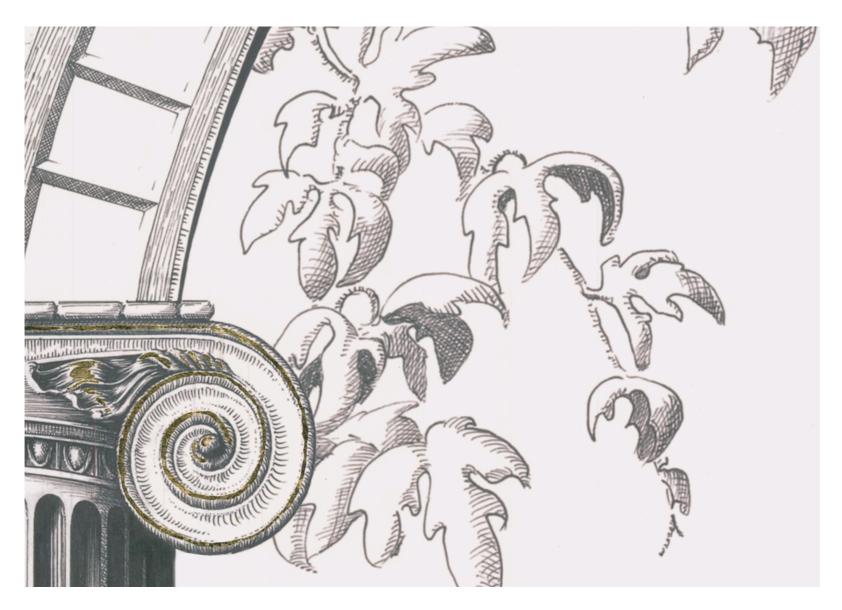

Portofino is a scenic mural rendered in graphic simplicity featuring a bucolic scene beyond the archways and columns of a traditional Italian loggia.

# Colourways

01 Portofino in Nero on Cartridge Paper

04 Portofino in Primavera on Artist Linen

02 Portofino in Umber on Hand-gilded Paper

05 Portofino in Azzura on Artist Linen

03 Portofino in Argento on Hand-gilded Paper