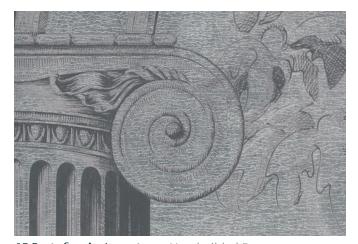

# Colourways

01 Portofino in Nero on Cartridge Paper

04 Portofino in Primavera on Artist Linen

02 Portofino in Umber on Hand-gilded Paper

05 Portofino in Azzura on Artist Linen

03 Portofino in Argento on Hand-gilded Paper