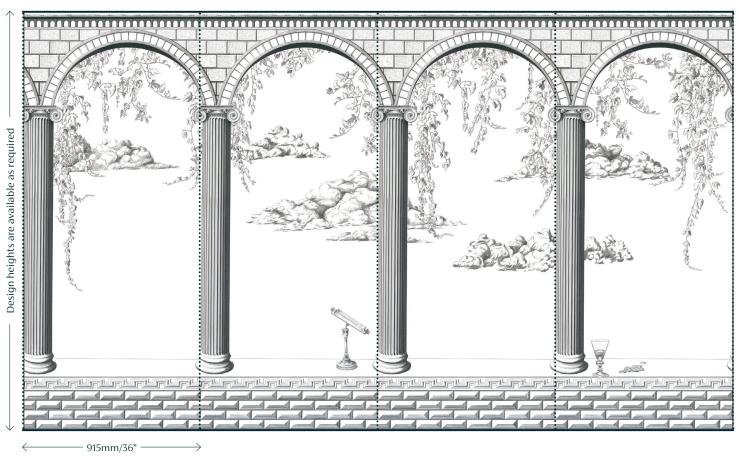

Portofino is a scenic mural rendered in graphic simplicity featuring a bucolic scene beyond the archways and columns of a traditional Italian loggia.

#### Dimensions

Height - Panels are supplied 150mm/6" higher than specified wall height. Standard panel height is up to 3000mm/10ft. Taller panels are available with a surcharge.

Width - Standard panel width 915mm/36" plus 25mm/1" trim