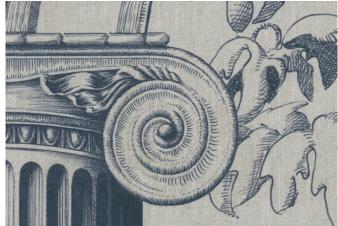

Portofino is a scenic mural rendered in graphic simplicity featuring a bucolic scene beyond the archways and columns of a traditional Italian loggia.

# Colourways

01 Portofino in Nero on Cartridge Paper

04 Portofino in Primavera on Artist Linen

02 Portofino in Umber on Hand-gilded Paper

05 Portofino in Azzura on Artist Linen

03 Portofino in Argento on Hand-gilded Paper

## FROMENTAL

Portofino in Nero