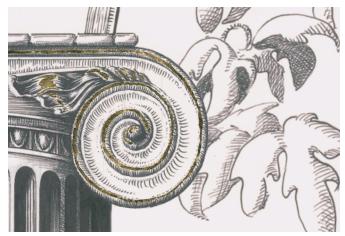

# Colourways

01 Portofino in Nero on Cartridge Paper

04 Portofino in Primavera on Artist Linen

02 Portofino in Umber on Hand-gilded Paper

05 Portofino in Azzura on Artist Linen

03 Portofino in Argento on Hand-gilded Paper