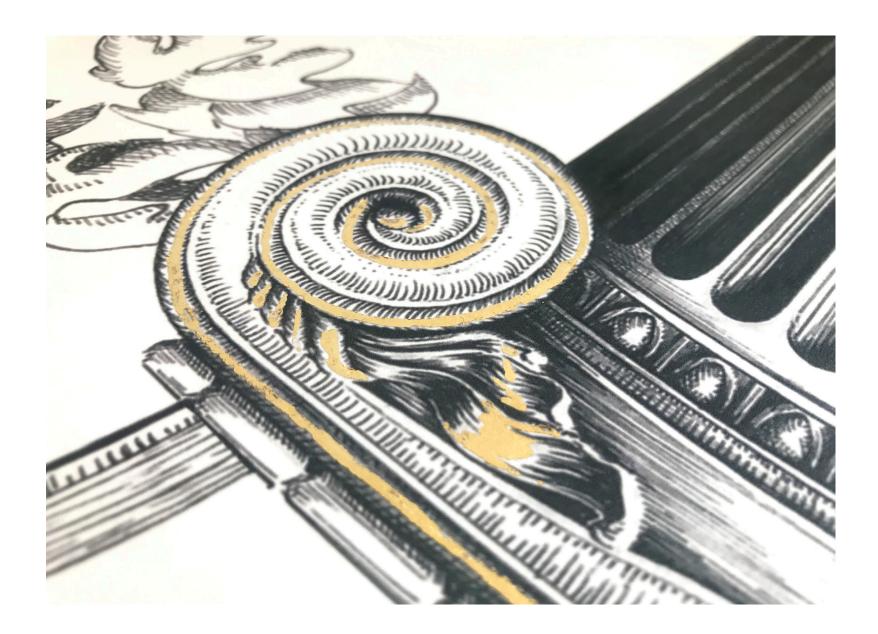

### Material and Technique

Printed on cartridge paper with handgilded elements, hand-brushed linen, and hand-gilded paper depending on colourway.