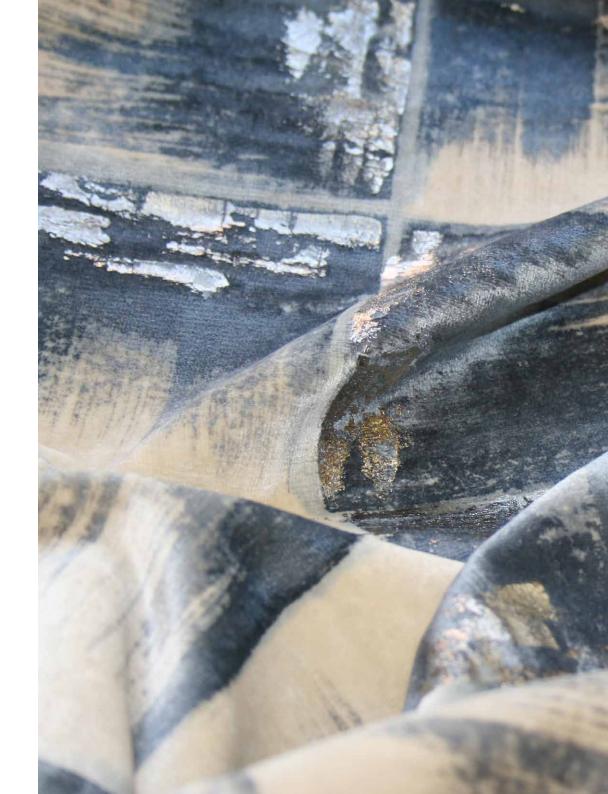

Made famous by Hokusai and Hiroshige, the delicate colours and bold graphics of japanese woodblock prints could not fail to inspire this velvet design.

"Block" the first design in our ukiyo-e fabric collection, is hand painted and gilded onto fine Italian velvet.

# Colourways

01 Storm Blue 04 Puce

### FROMENTAL

Ukiyo-e in Storm Blue