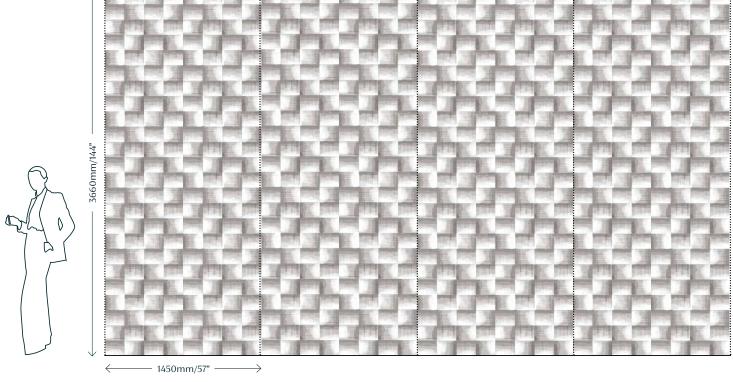

#### **Technical Information**

#### Material and Technique

Hand-painted and hand-embellished onto paper-backed velvet.

This is our standard Goldoni layout. The processes and techniques used to make this can be applied to create a custom layout

#### Dimensions

**Height** - Panels are supplied 300mm/12" higher than specified wall height. Standard panel height is up to 4300mm/14ft. Taller panels are available with a surcharge.

Width - Standard panel width 1450mm/57" plus 15mm/ 1/2" trim.