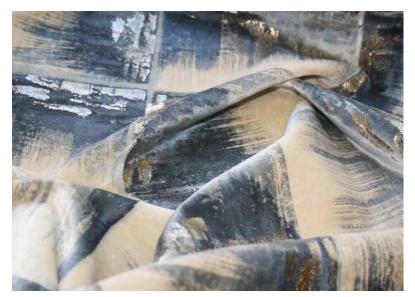

Made famous by Hokusai and Hiroshige, the delicate colours and bold graphics of japanese woodblock prints could not fail to inspire this velvet design.

"Block" the first design in our ukiyo-e fabric collection, is hand painted and gilded onto fine Italian velvet.

#### Material and Technique

Hand-painted and hand-embellished onto paper-backed velvet.

This is our standard Goldoni layout. The processes and techniques used to make this can be applied to create a custom layout

# Colourways

01 Storm Blue 04 Puce

### FROMENTAL

Ukiyo-e in Storm Blue