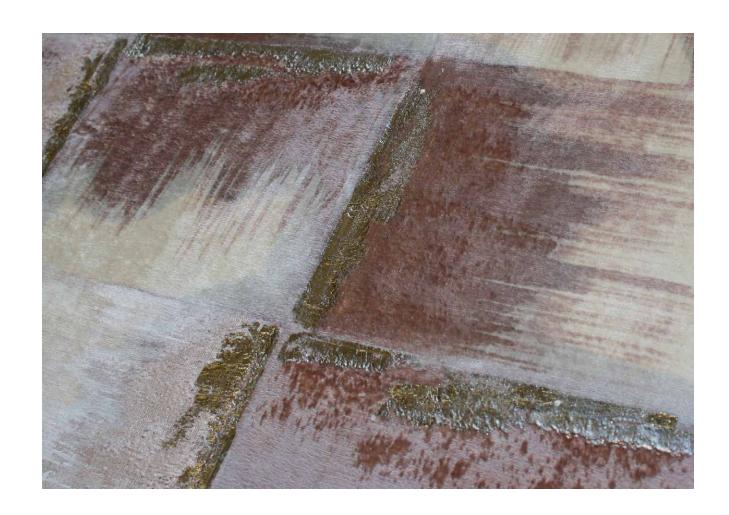

Made famous by Hokusai and Hiroshige, the delicate colours and bold graphics of japanese woodblock prints could not fail to inspire this velvet design.

"Block" the first design in our ukiyo-e fabric collection, is hand painted and gilded onto fine Italian velvet.

# Colourways

01 Storm Blue 04 Puce