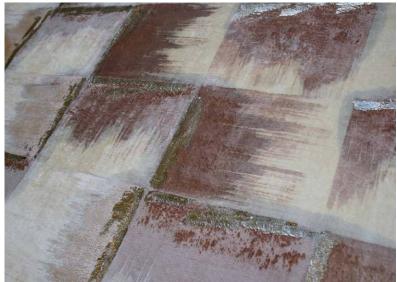

Made famous by Hokusai and Hiroshige, the delicate colours and bold graphics of japanese woodblock prints could not fail to inspire this velvet design.

"Block" the first design in our ukiyo-e fabric collection, is hand painted and gilded onto fine Italian velvet.

#### Material and Technique

Hand-painted and hand-embellished onto paper-backed velvet.

This is our standard Goldoni layout. The processes and techniques used to make this can be applied to create a custom layout

# Colourways

01 Storm Blue 04 Puce