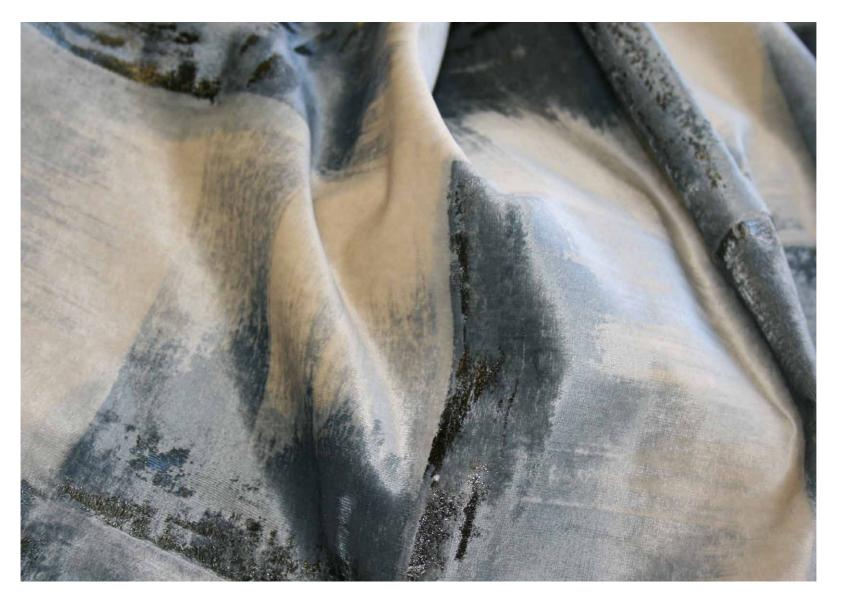

Made famous by Hokusai and Hiroshige, the delicate colours and bold graphics of japanese woodblock prints could not fail to inspire this velvet design.

"Block" the first design in our ukiyo-e fabric collection, is hand painted and gilded onto fine Italian velvet.

#### Material and Technique

Hand-painted and hand-embellished onto paper-backed velvet.

This is our standard Goldoni layout. The processes and techniques used to make this can be applied to create a custom layout

# Colourways

01 Storm Blue 04 Puce

### FROMENTAL

Ukiyo-e in Storm Blue