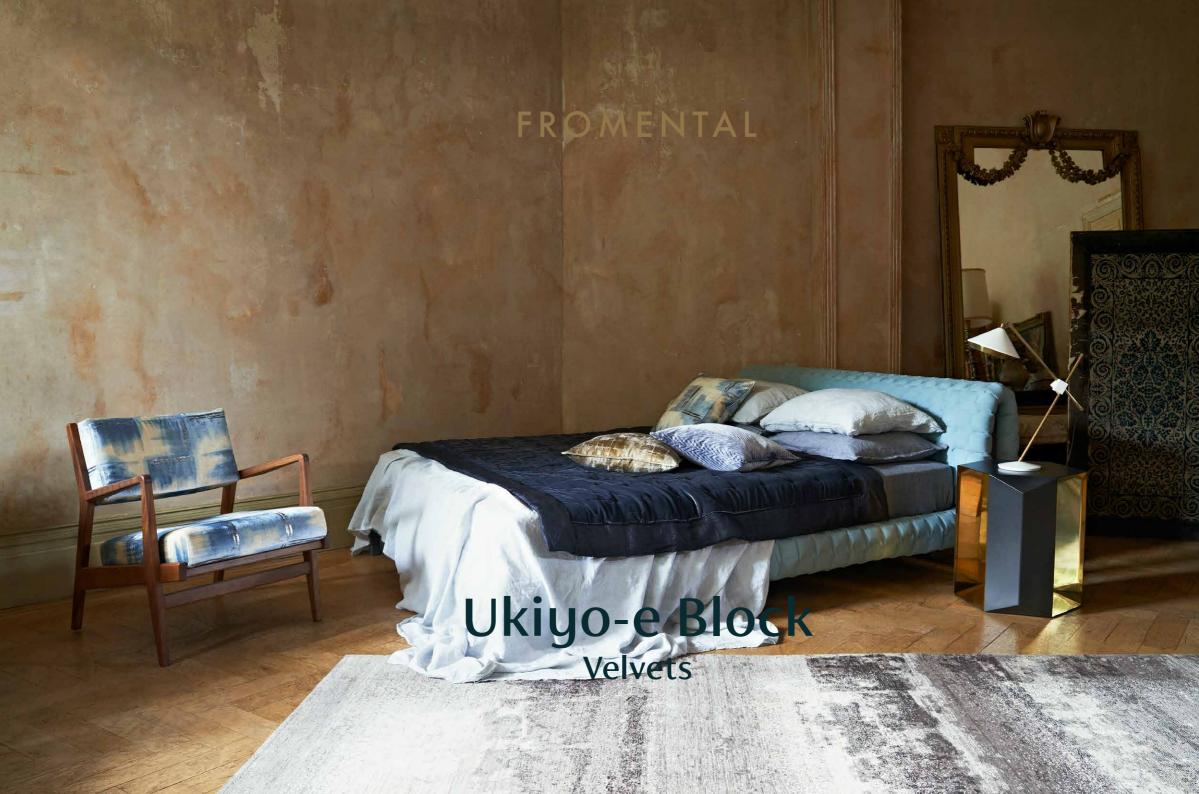

Made famous by Hokusai and Hiroshige, the delicate colours and bold graphics of japanese woodblock prints could not fail to inspire this velvet design.

"Block" the first design in our ukiyo-e fabric collection, is hand painted and gilded onto fine Italian velvet.

### FROMENTAL

Ukiyo-e in Storm Blue